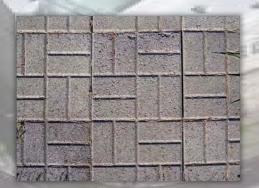

#### Concrete mold proposal for treatment of elevations

After several months of research, visit to international fairs (BATIMAT, MAPIC) and reflection to reach the most efficient way to develop the elevation in The Spot C project,

we would hereby like to present to you what we believe is the best solution that can be used. The study has been made to cover various factors and obstacle that we might face in the project.

#### The Concrete Mold from RECKLI

We gathered the knowledge of various parties that have a great expertise in similar projects in order to reach the below proposals:

The parties involved in the project are :