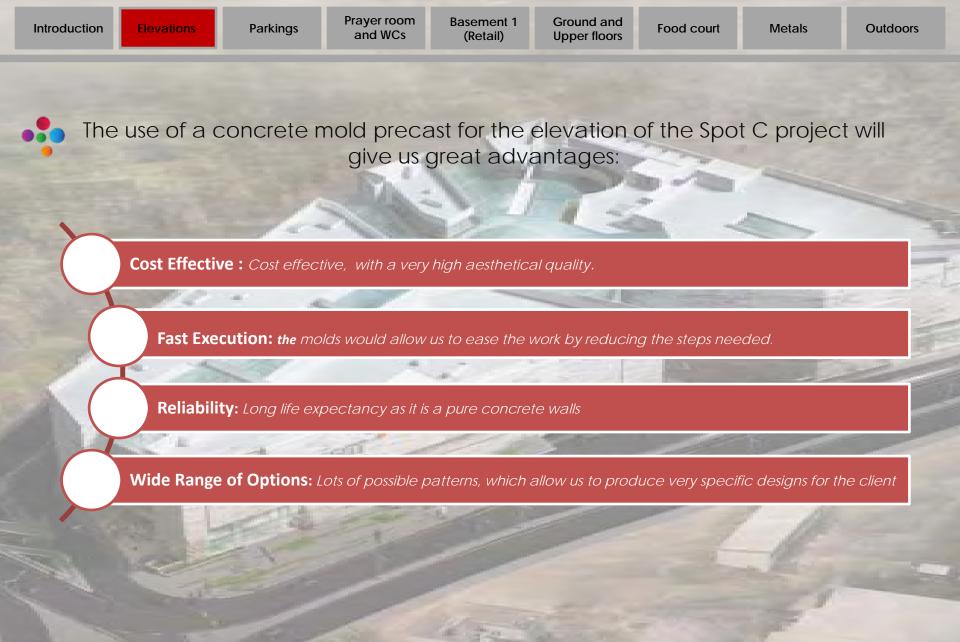

#### Concrete mold proposal for treatment of elevations

After several months of research, visit to international fairs (BATIMAT, MAPIC) and reflection to reach the most efficient way to develop the elevation in The Spot C project,

we would hereby like to present to you what we believe is the best solution that can be used. The study has been made to cover various factors and obstacle that we might face in the project.

#### The Concrete Mold from RECKLI

We gathered the knowledge of various parties that have a great expertise in similar projects in order to reach the below proposals:

The parties involved in the project are :