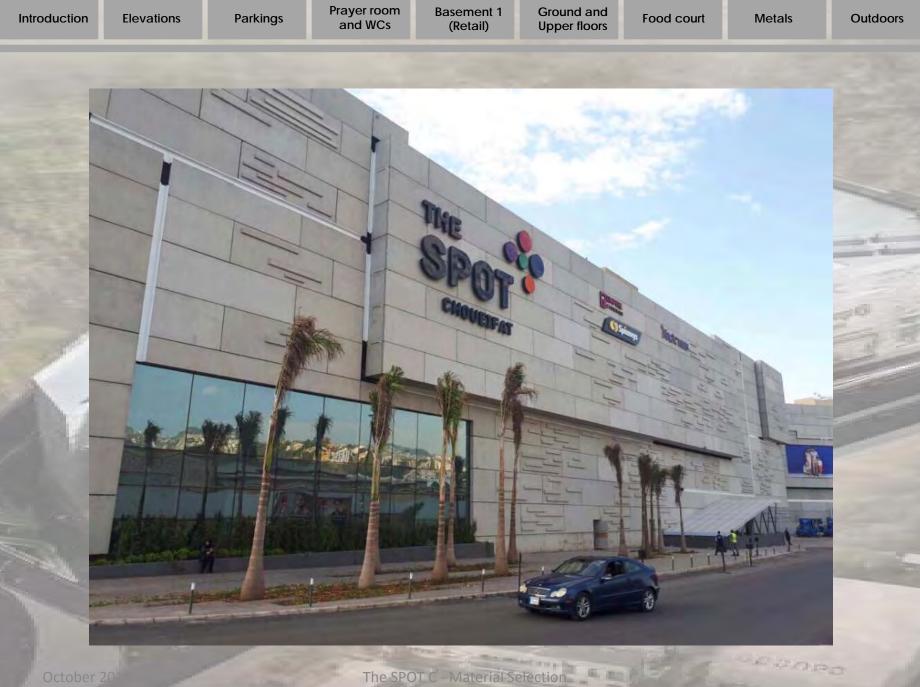

#### MATERIAL PRESENTATION

THESPOT

### CONCEPT

To create a well organized circulation space based on 3 axis intersected on the main plaza. The evolution of these axis gave rise to the final shape of the building (by dividing the main shape into 4 volumes.

The complex consists of:

- Retail spaces
- Cinemas space
- Amusement center
- Terraces

×

100

Outdoors

23020

THESTOR

ORE