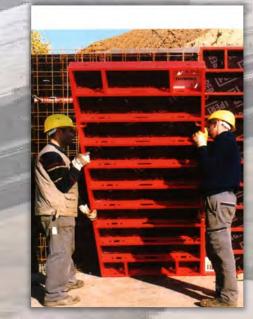

#### PERI / Precast fences

**PERI** was founded in 1969 and is today one of the leading providers of formwork and scaffolding systems. Along with the headquarters in Weissenhorn, Germany, the company has more than 50 international subsidiaries and over 100 stock yards around the world. The company has over 6,700 employees. 2013 revenues was 1,099 million Euros.

The product range includes formwork girders, panel and wall formwork, column formwork, slab formwork, climbing formwork, climbing systems, bridge and tunnel formwork, platform systems, shoring systems, working scaffolds, protection scaffolds, access systems, props, push-pull props, plywood, brace frames for single-sided concreting, tie systems and services, software and training.

For each concrete structure and component, PERI provides the most suitable formwork system. The portfolio fully meets the global requirements of different construction methods and boundary conditions.