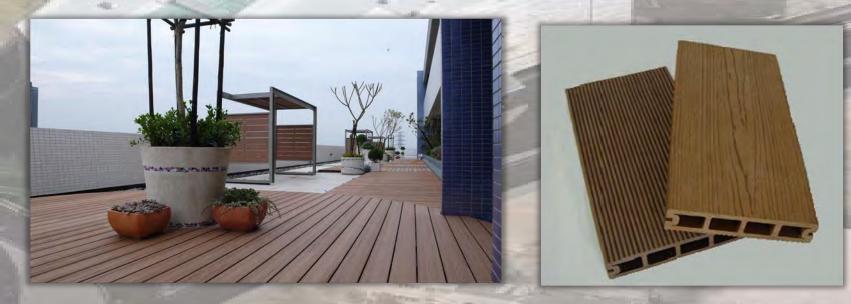

### Flooring – WPC deck

**Elevations** 

Many clients are switching to composite decking as a low-maintenance alternative to traditional deck building materials.

Quite simply, this decking is made from a mixture of wood and plastic. WPC contains 70% of wood (remains from furniture industry, bamboo) and 30% of polymer (HDPE – High Density Polyethylene). The wood content offers strength and rigidity to the decking, along with better performance in flammability tests. In addition, the wood is cheaper than plastic and experiences less thermal expansion that the plastic content does.