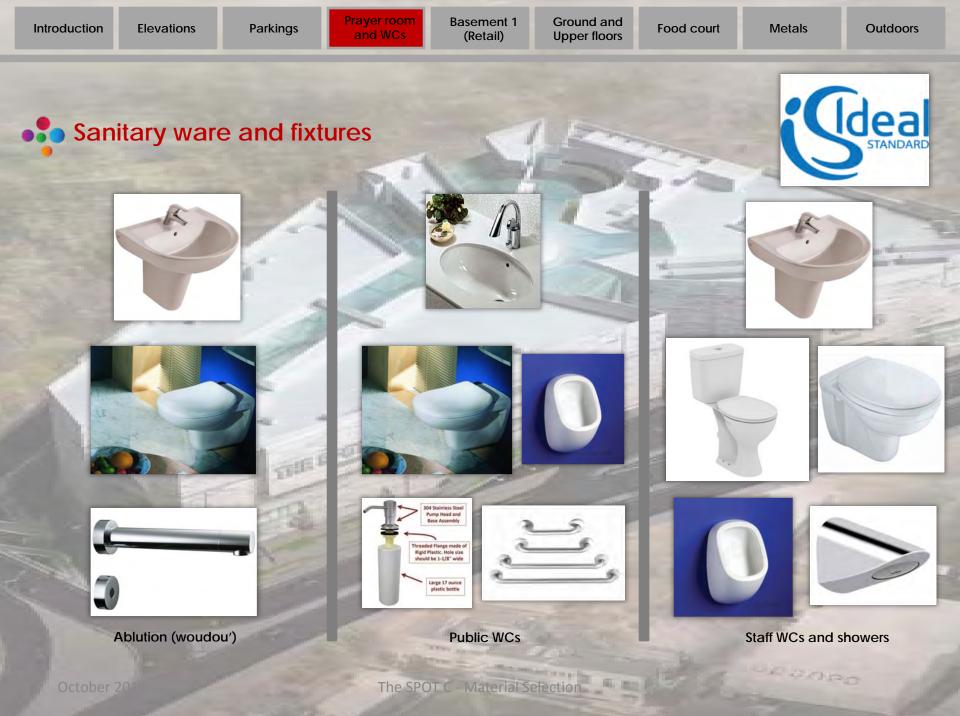

es by ROCA, 50x100 cm

30000

V/S

#### Corian countertops and ablution area

Flowing, virtually seamless, organic shapes, bold effects of color and translucency — if it can be imagined, it can be created with DuPont<sup>™</sup> Corian<sup>®</sup> solid surface. Corian<sup>®</sup> is available in a vast range of trendsetting patterns and tones, as well as your own custom-designed colors. In baths and kitchens and beyond, throughout homes and hospitals, restaurants, and public spaces, Corian<sup>®</sup> solid surfaces deliver high performance and outstanding aesthetics.

A signature DuPont innovation, Corian® solid surfaces continue to evolve and to inspire unprecedented creative flights of design fancy, combined with functionality.





### Prayer room floor covering - carpet





ULSORD



THEFT

**Elevations** 

Prayer room and WCs Basement 1 (Retail) Ground and Upper floors

3020

# BASEMENT 1 (RETAIL)





03020

Spinneys, the leading premium supermarket retailer in the Middle East and North Africa, announced the exciting opening of a new store at 'The Spot C' mall in the city of Choueifat. Expected to open its doors in 2015, Spinneys will meet the growing demand for premium services, superior products and at great value in the areas South of Beirut and southern Mount Lebanon.



"Mr. Bassam Asaad, the CEO of "BA United Holding" the developers of "THE SPOT C" mall in Choueifat stated that: "The choice of Spinneys as partners was evident, given its leading position, and stellar reputation for its excellent product mix and superior know-how." He added: "The Spot C in Chou