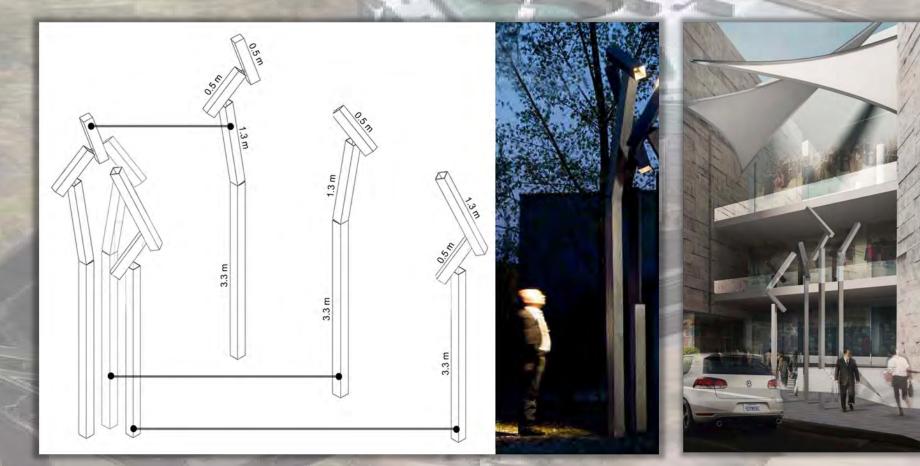

rt



TREFT



### Flooring – WPC deck

**Elevations** 

Many clients are switching to composite decking as a low-maintenance alternative to traditional deck building materials.

Quite simply, this decking is made from a mixture of wood and plastic. WPC contains 70% of wood (remains from furniture industry, bamboo) and 30% of polymer (HDPE – High Density Polyethylene). The wood content offers strength and rigidity to the decking, along with better performance in flammability tests. In addition, the wood is cheaper than plastic and experiences less thermal expansion that the plastic content does.



**Elevations** 

THEFT

**Metals** 











THE GOOD

Elevations

02020

# OUTDOORS

















Canes

of the second The SPOT C - Material Selection 100

#### Outdoor lighting elements



00000

THEF

**Elevations** 

01/13 (David)

# FROM CONCEPT TO BIRTH





October 201

The SPOT C - Material Selection



The SPOT C - Material Selection 161



### Thank you

THEFT