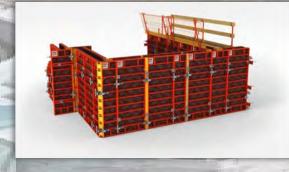

#### PERI / Precast fences

**PERI** was founded in 1969 and is today one of the leading providers of formwork and scaffolding systems. Along with the headquarters in Weissenhorn, Germany, the company has more than 50 international subsidiaries and over 100 stock yards around the world. The company has over 6,700 employees. 2013 revenues was 1,099 million Euros.

The product range includes formwork girders, panel and wall formwork, column formwork, slab formwork, climbing formwork, climbing systems, bridge and tunnel formwork, platform systems, shoring systems, working scaffolds, protection scaffolds, access systems, props, push-pull props, plywood, brace frames for single-sided concreting, tie systems and services, software and training.

For each concrete structure and component, PERI provides the most suitable formwork system. The portfolio fully meets the global requirements of different construction methods and boundary conditions.

Domino Panel Formwork

0.0000