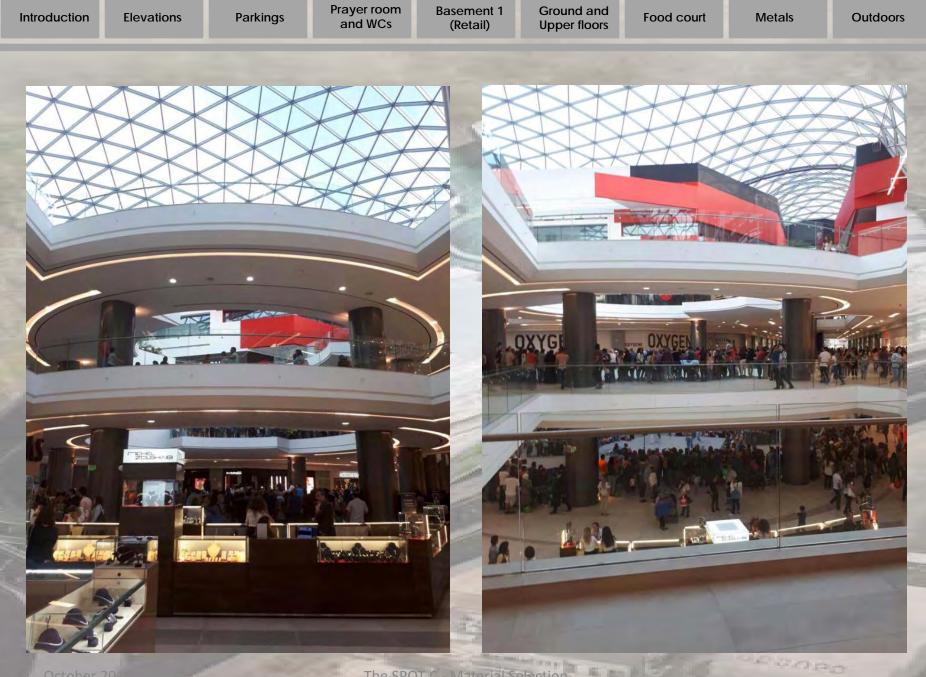

### General views – Ground and upper floors

000000

The SPOT C - Material Selection

The SPOT C - Material Selection