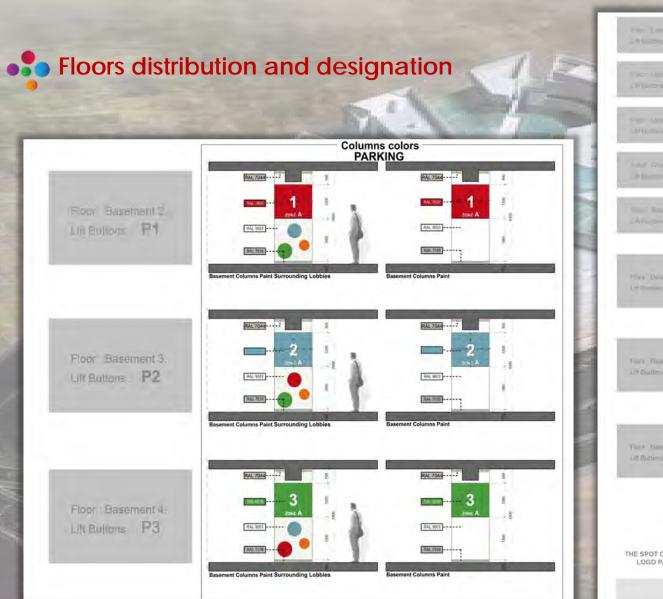

customized exact requirements in terms of quality, specifications & finish. ARACO Ready Mix Concrete provides comprehensive a team services through of professionals working closely with engineers and consultants . ARACO\'s team assists the customers in choosing the products, sampling and trials to ensure total customer satisfaction.



Examples of Araco's work



#### The Mock Up

After coordinating with the different parties, Dolmen succeeded in executing a mock up to be a reference to be used in the project. A site visit to the mock up can be conducted upon your convenience. Below are the pictures of the work done.



**Step 1**: Molds fixed on the formwork

Step 2 Applyication of release agent on the molds

CONTRACT.

Metals

Outdoors



NO GAR

THE FEE

Elevations

3020

# PARKINGS







The SPOT C - Material Selection

Prayer room and WCs

Outdoors

### EMVER coatings – Ritver Paints & Coatings



By considering the protection of the environment as a top priority, Ritver's technicians and product officers assess the hazards and determine whether a product is safe for its intended use. Furthermore, in order to remain at the leading edge in offering the safest products that current technology allows, Ritver was the pioneer to introduce the Low VOC (volatile organic component) technology in the region, such as newly modified in-house polymers.

Moreover, Ritver works closely with other Independent Labs in Europe to achieve the Leed Certificate (Low Energy Electron Diffraction) and succeeded in being certified by ECI- XOVA (member of US Green Building Council – USGBC).

|