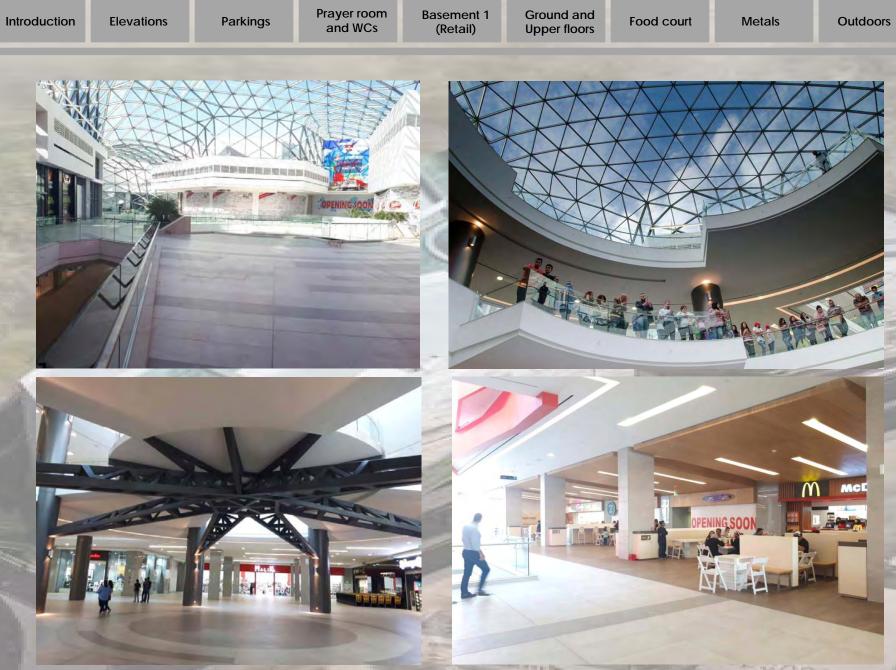

### General views – Ground and upper floors

000000

The SPOT C - Material Selection

The SPOT C - Material Selection