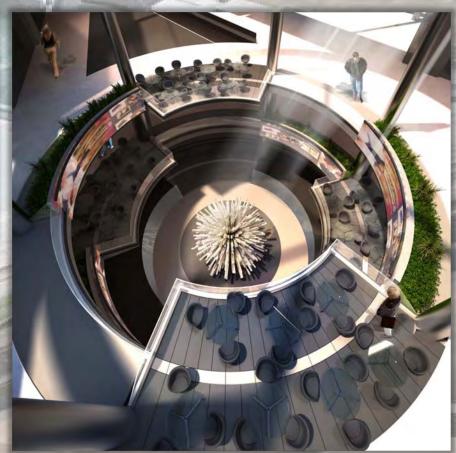

### CONCEPT

To create a well organized circulation space based on 3 axis intersected on the main plaza. The evolution of these axis gave rise to the final shape of the building (by dividing the main shape into 4 volumes.

The complex consists of:

- Retail spaces
- Cinemas space
- Amusement center
- Terraces

×

100

Outdoors

23020

THESTOR

ORE