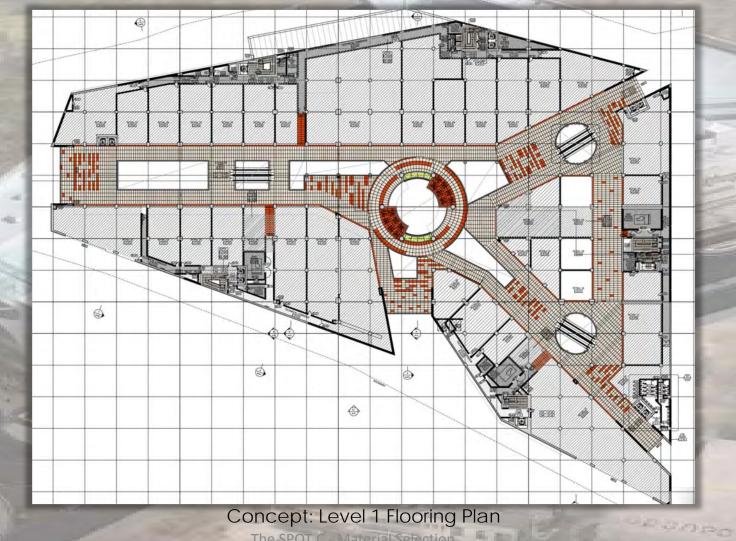

### CONCEPT

To create a well organized circulation space based on 3 axis intersected on the main plaza. The evolution of these axis gave rise to the final shape of the building (by dividing the main shape into 4 volumes.

The complex consists of:

- Retail spaces
- Cinemas space
- Amusement center
- Terraces

×

100

Outdoors

23020

THESTOR

ORE