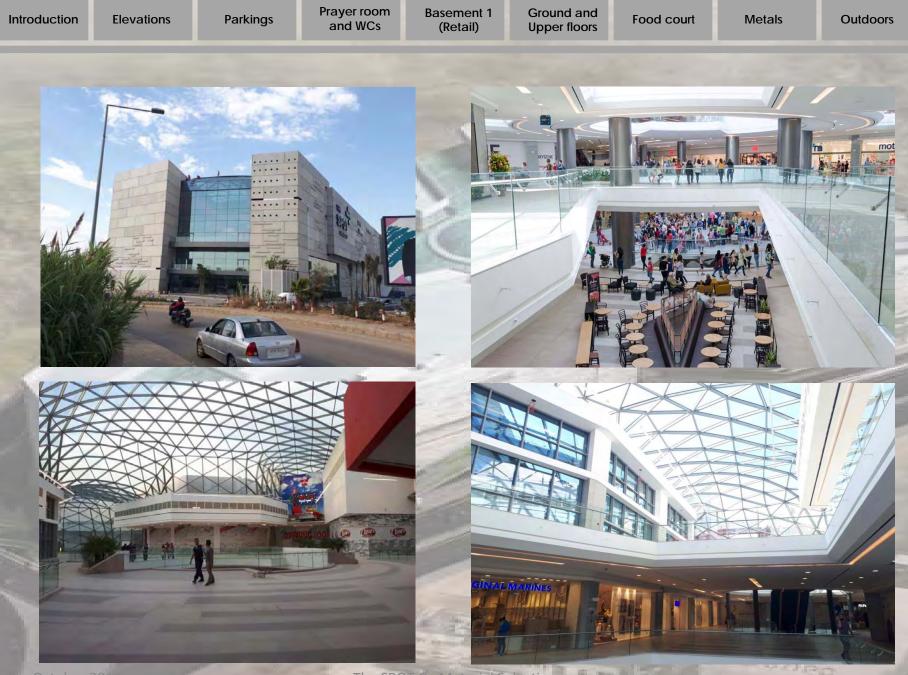

### CONCEPT

To create a well organized circulation space based on 3 axis intersected on the main plaza. The evolution of these axis gave rise to the final shape of the building (by dividing the main shape into 4 volumes.

The complex consists of:

- Retail spaces
- Cinemas space
- Amusement center
- Terraces

×

100

Outdoors

23020

THESTOR

ORE