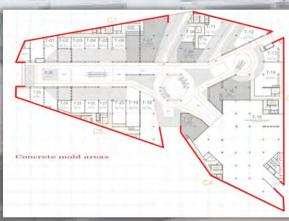

#### Concrete mold proposal for treatment of elevations

After several months of research, visit to international fairs (BATIMAT, MAPIC) and reflection to reach the most efficient way to develop the elevation in The Spot C project,

we would hereby like to present to you what we believe is the best solution that can be used. The study has been made to cover various factors and obstacle that we might face in the project.

#### The Concrete Mold from RECKLI

We gathered the knowledge of various parties that have a great expertise in similar projects in order to reach the below proposals:

The parties involved in the project are :