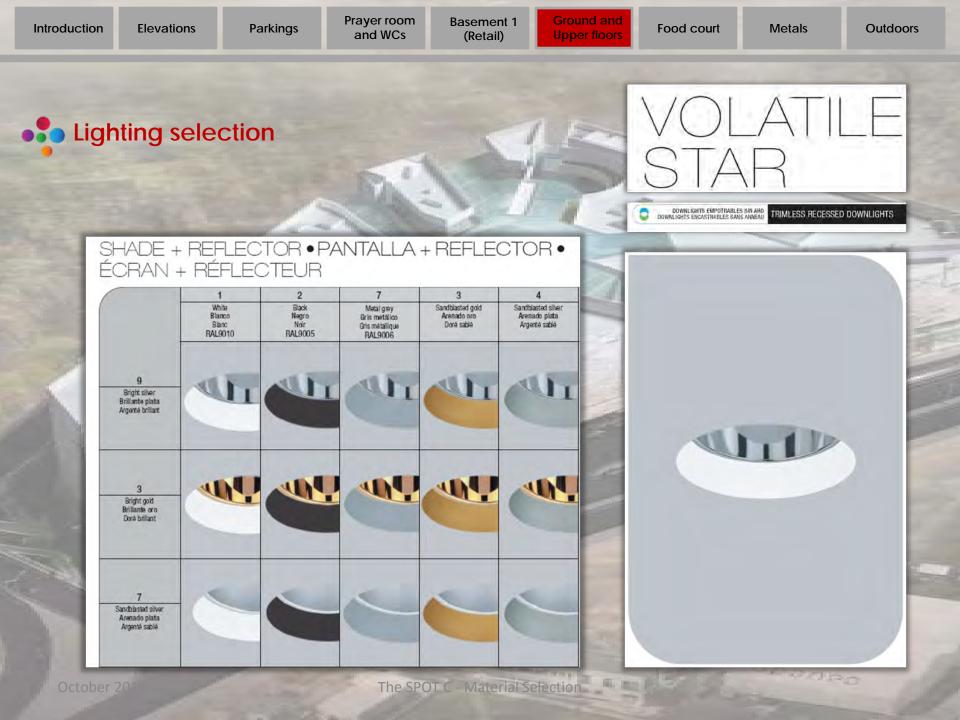

#### Ceilings – PVC stretch ceilings

A Stretch Ceiling is a suspended ceiling system consisting of two basic components – a perimeter track and lightweight fabric membrane which stretches and clips into the track.

BARRILUX

stretch ceilings

Stretch Ceilings allow the incorporation of all types of light fixtures, grilles and fixing points by the use of a proprietary background support.

Barrilux® fire rating, anti-fungus, anti-bacteria, anti-static, acoustic and maintenance free properties are unique. With high elasticity, even after number of removals and re-installations (for maintenance purposes) the Ceiling retains its original shape.