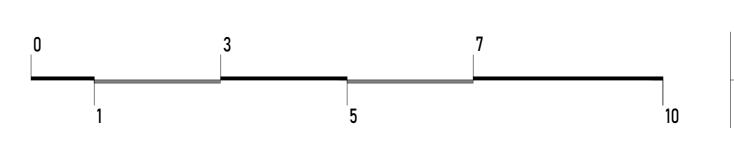

|   | 3 |   | 7 |    |
|---|---|---|---|----|
| 1 |   | 5 |   | 10 |

THE SECTION SHOWS CLE AVAILABILITY OF INDOOR CENTRAL KITCHEN AND T ALL LEVELS. CLEARLY VISIBLE HOW TH HEIGHT FOR THE VISITOR!

ZHOW THE VISITORS