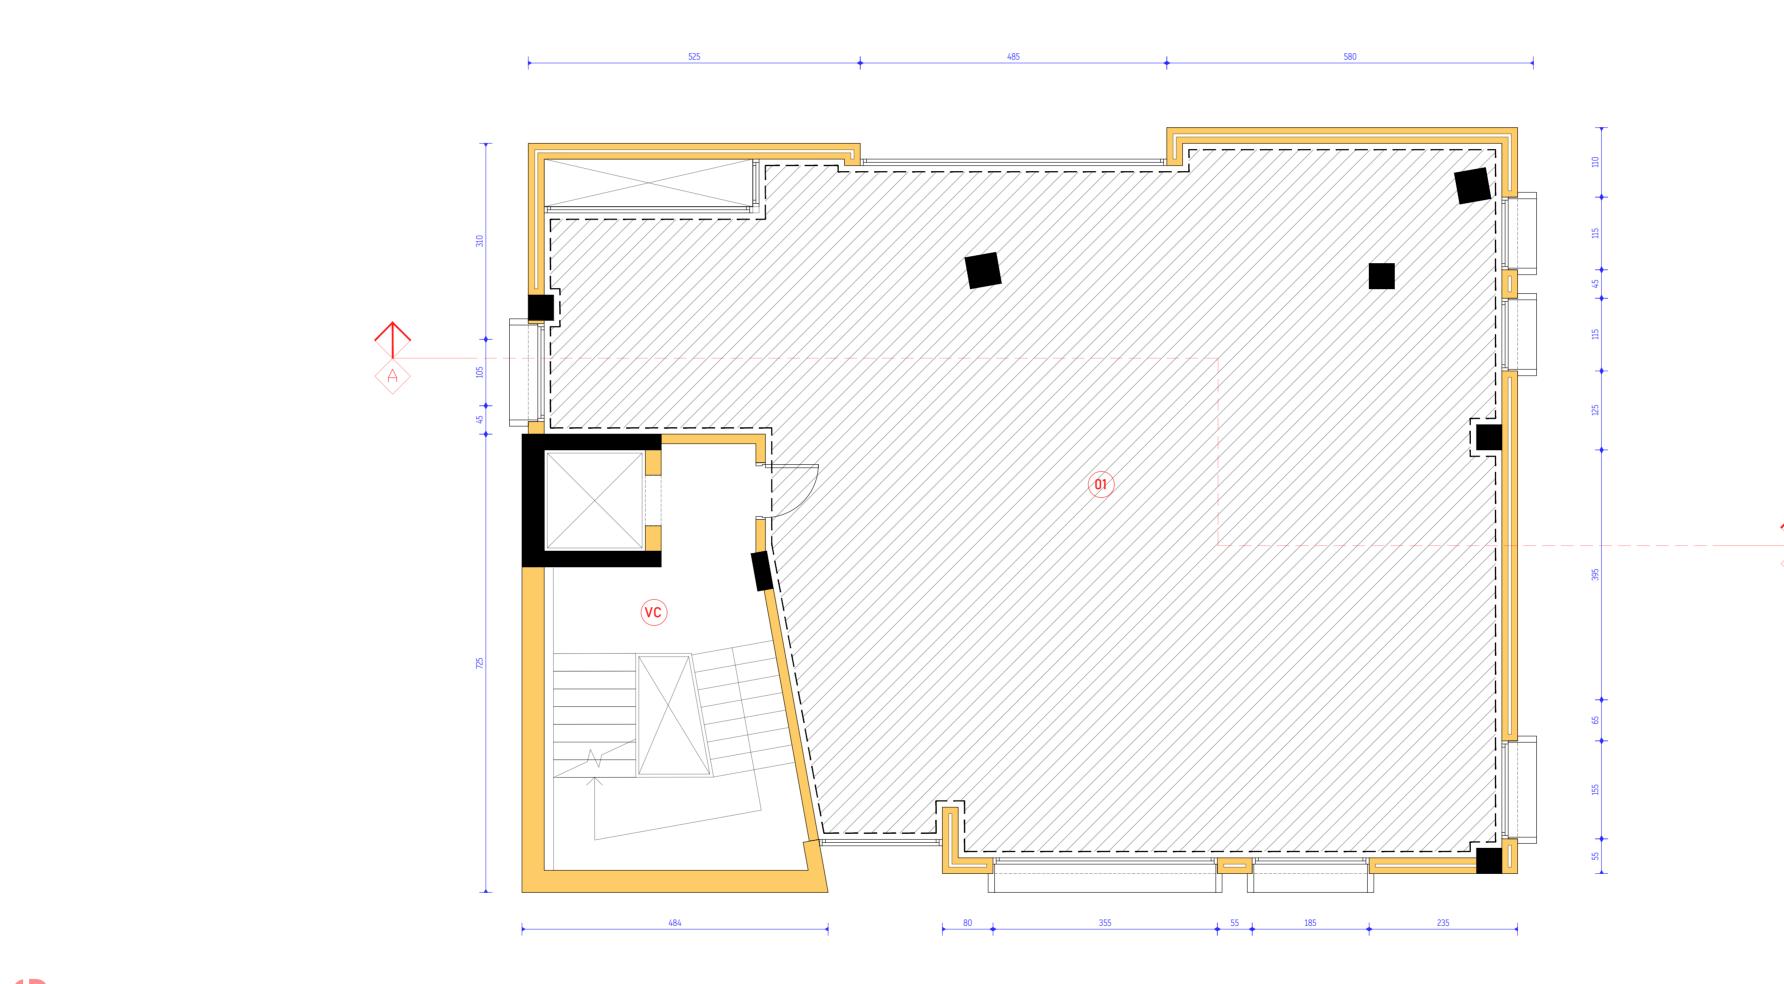

LEGEND

- 00 OUTDOOR AREA
- 01 ENTERING SPACE
- 02 COMMUNITY TABLE
- 03 SEATING AREA INDOOR
- 04 FIRST LIVE KITCHEN 05 SECOND LIVE KITCHEN
- 06 OVEN
- 07 TOILETS
- 08 LINK TO OUTDOOR SPACE
- 09 LOADING AREA
- 10 SERVICE DESK

VC VERTICAL CIRCULATION

GENIE ZIA BL

SECTIONS & ELEVATIONS SECTIONS AND ELEVATIONS SOWS THE VOLUMETRIC BALANCE AND INDOOR HEIGHTS WITHIN THE DESIGNED SPACE

| REV  |    | 01 | ALL DIMENSIONS ARE METRIC CENTIMETERS |
|------|----|----|---------------------------------------|
| A1US | 1: | 50 | SCHEMATIC PHASE                       |