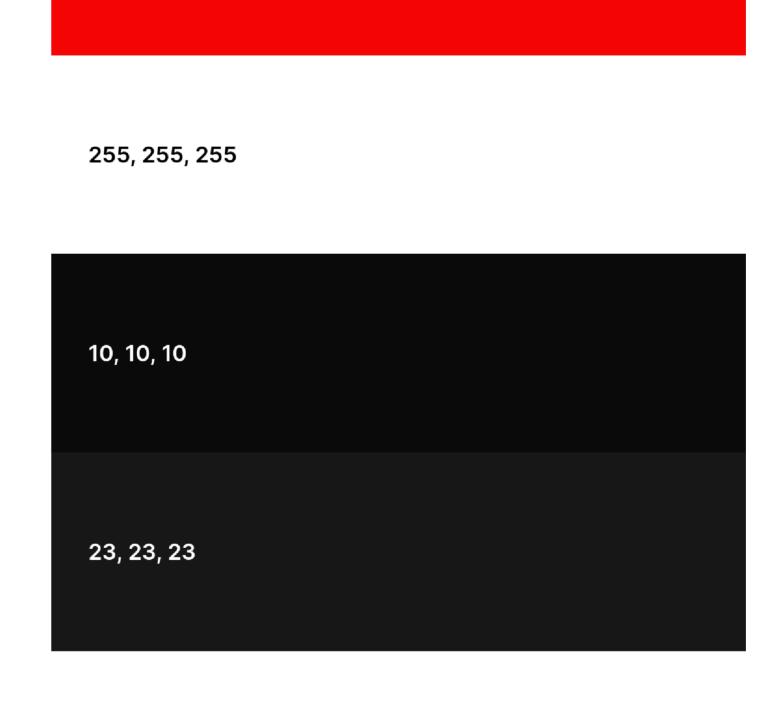

## COLOR PALETTE GENERATED

BOTH HUSK AND NKD PIZZA HAVE KIND OF THE SAME BRAND SCHEME BY WHICH IT IS BOLD, CONTEMPORARY, CLEAR AND MONOCHROMATIC WITH A RED IDENTITY.

255, 255, 255

245, 4, 4