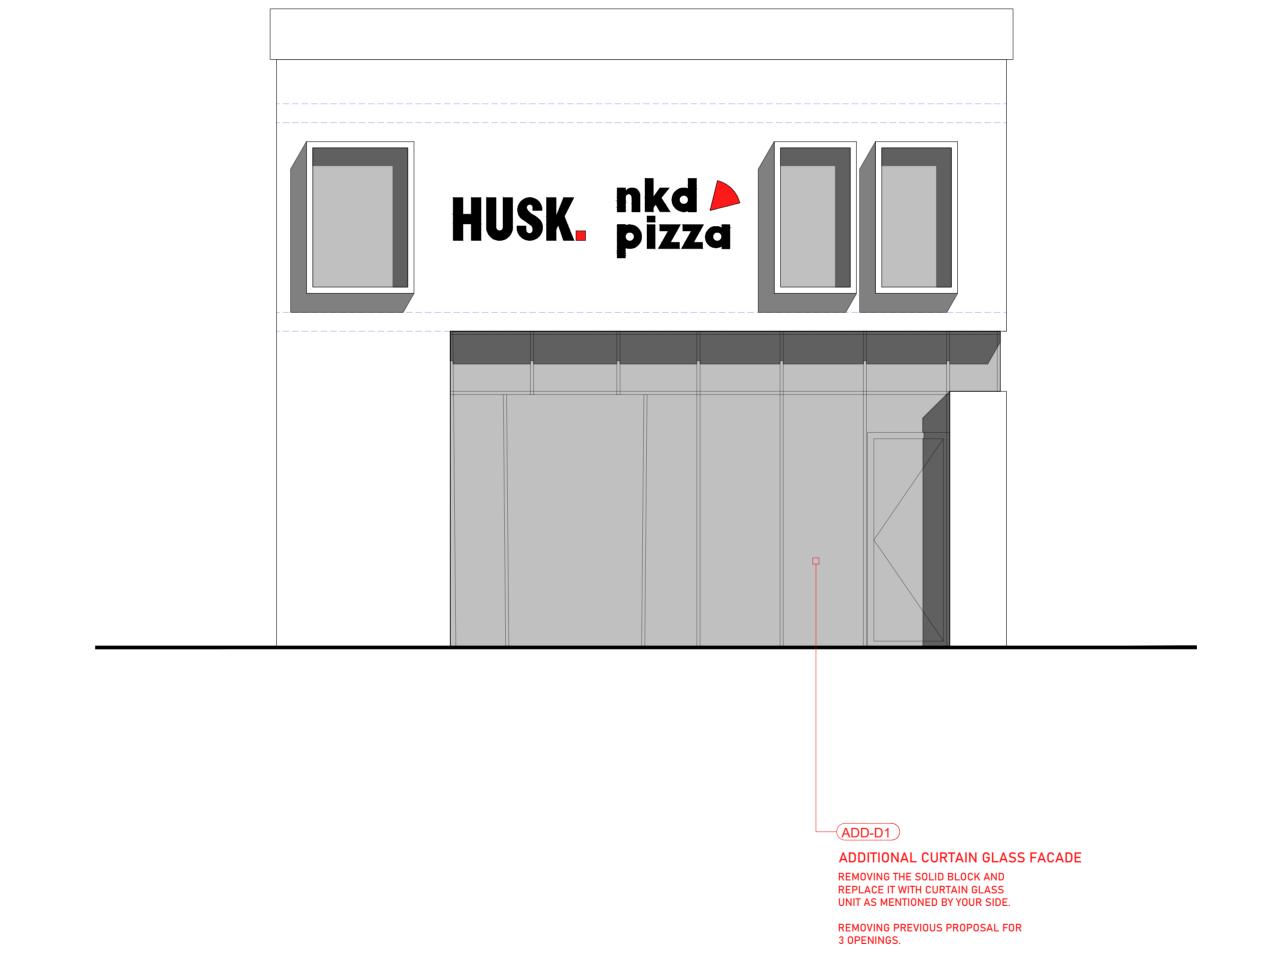

THE ELEVATION AS UPDATED AND MODIFIED TO FUNCTION BETTER WITH THE ENLARGEMENT OF THE GLASS FACADE TO ENSURE BETTER SERVING CIRCULATION OUT OF THE VISIORS SPACE OF ENTERING AND EXISITING THE INDOOR AREA OF THE RESTAURANT.

ELEVATION IS MORE SMOOTH WITH THE DECREASE OF SOLID AREAS WITHIN IT.

ENIE IA BL **6**N

DEVELOPMENT LTD .UK

**PLANS** FLOOR PLANS SHOW THE FUNCTIONS AND ITS DISTRIBUTION, CIRCULATION WITHIN AND INTERACTIVE SECTIONS & ELEVATIONS SECTIONS AND ELEVATIONS SOWS THE VOLUMETRIC BALANCE AND INDOOR HEIGHTS WITHIN THE DESIGNED SPACE