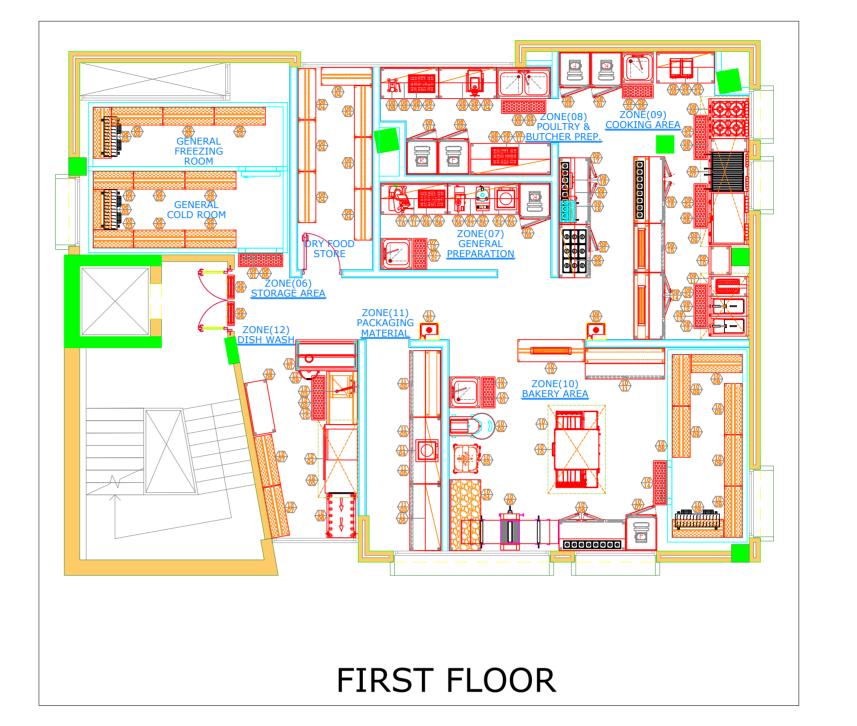

### **CENTRAL KITCHEN**

02

THE FIRST FLOOR IS TO BE USED AS A FULL CENTRAL KITCHEN THAT SERVES BOTH LIVE KITCHENS FOR HUSK AND NKD PIZZA ON THE GROUND FLOOR. CENTRAL KITCHEN INCLUDES A BAKERY ZONE AND STORING AREAS.

E FIRST F BAKING LIVE

DIVIDED B WITH THE E AS PER TH A FULL VIEW OF THE LAYOUT GENERATED CONTAINING ALL OF THE STORING AREAS BUTCHER AND WASHING SPACES. ALONG KITCHENS ON THE GROUND LEVEL SPACE

DEVELOPMENT LTD .UK

| REV    |    | 01 | ALL DIMENSIONS ARE METRIC CENTIMETERS |
|--------|----|----|---------------------------------------|
| A 1 US | 1: | 50 | SCHEMATIC PHASE                       |

A FULL VIEW OF THE LAYOUT GENERATE CONTAINING ALL OF THE STORING AREA!
BUTCHER AND WASHING SPACES. ALONG KITCHENS ON THE GROUND LEVEL SPACES.

#### LIST OF EQUIPMENT FOR KITCHEN

|      | LIST OF EQUIPMENT FOR                                                            | N1  | ICHEN                 |
|------|----------------------------------------------------------------------------------|-----|-----------------------|
| ГЕМ  | EQUIPMENT DESCRIPTION                                                            | QTY | DIMENSIONS            |
|      | ZONE (11) PACKAGING MATERIAL AREA                                                |     |                       |
| -01  | S/STEEL HAND WASH SINK KNEE OPERATED                                             | 1   | 50 x 40 x 30 Cm.      |
| -02  | S/STEEL FLOOR CUPBOARD, MIDDLE SHELF, OPEN CABINET W. NEUTRAL DOUBLE UPPER SHELF | 1   | 150 x 70 x 85 Cm.     |
| -03  | S/STEEL FLOOR CUPBOARD, MIDDLE SHELF, SLIDING DOORS                              | 2   | 150 x 70 x 85 Cm.     |
| -04  | VACUUM PACKING TOP                                                               | 1   | 41 x 46 x 43 Cm.      |
| -05  | S/STEEL WALL MOUNTED OVER HEAD SHELF                                             | 2   | 150 x 30 x 04 Cm.     |
|      | ZONE (12) DISH WASHING AREA                                                      |     |                       |
| 2-01 | S/STEEL SOLID DISH TABLE WITH WASTE HOLE & RACK SHELF                            | 1   | 140 x 70 x 85/135 Cm. |
| 20-5 | S/STEEL INLET SINGLE BOWL SINK UNIT Bowl Size 40x40x30Cm.                        | 1   | 120 x 70 x 85 Cm.     |
| 2-03 | PRE RINSE SHOWER FAUCET DECK MOUNTED                                             | 1   |                       |
| 2-04 | RACK CONVEYOR DISH WASHER M/c Cap. 90 - 110 RACK/Hr.                             | 1   | 155 x 77 x 171/211 Cm |
| 20-5 | S/STEEL WALL MOUNTED EXHAUST HOOD                                                | 1   | 175 x 100 x 50 Cm.    |
| 3-06 | S/STEEL OUTLET TABLE                                                             | 1   | 100 x 65 x 85 Cm.     |
| 2-07 | S/STEEL SHELVING UNIT 4 LEVELS PERFORATED                                        | 2   | 115 x 40 x 180 Cm.    |
| 80-5 | S/STEEL CLEANING & DRYING DISH TABLE                                             | 1   | 150 x 70 x 85 Cm.     |
| 9-09 | S/STEEL REFUSE CAN / WASTE BIN-50Lit.                                            | 1   | Ø 40 x 60 Cm.         |
| 2–10 | S/STEEL GUTTER DRAIN WITH PERFORATED COVER                                       | 1   | 100 x 30 x 15 Cm.     |