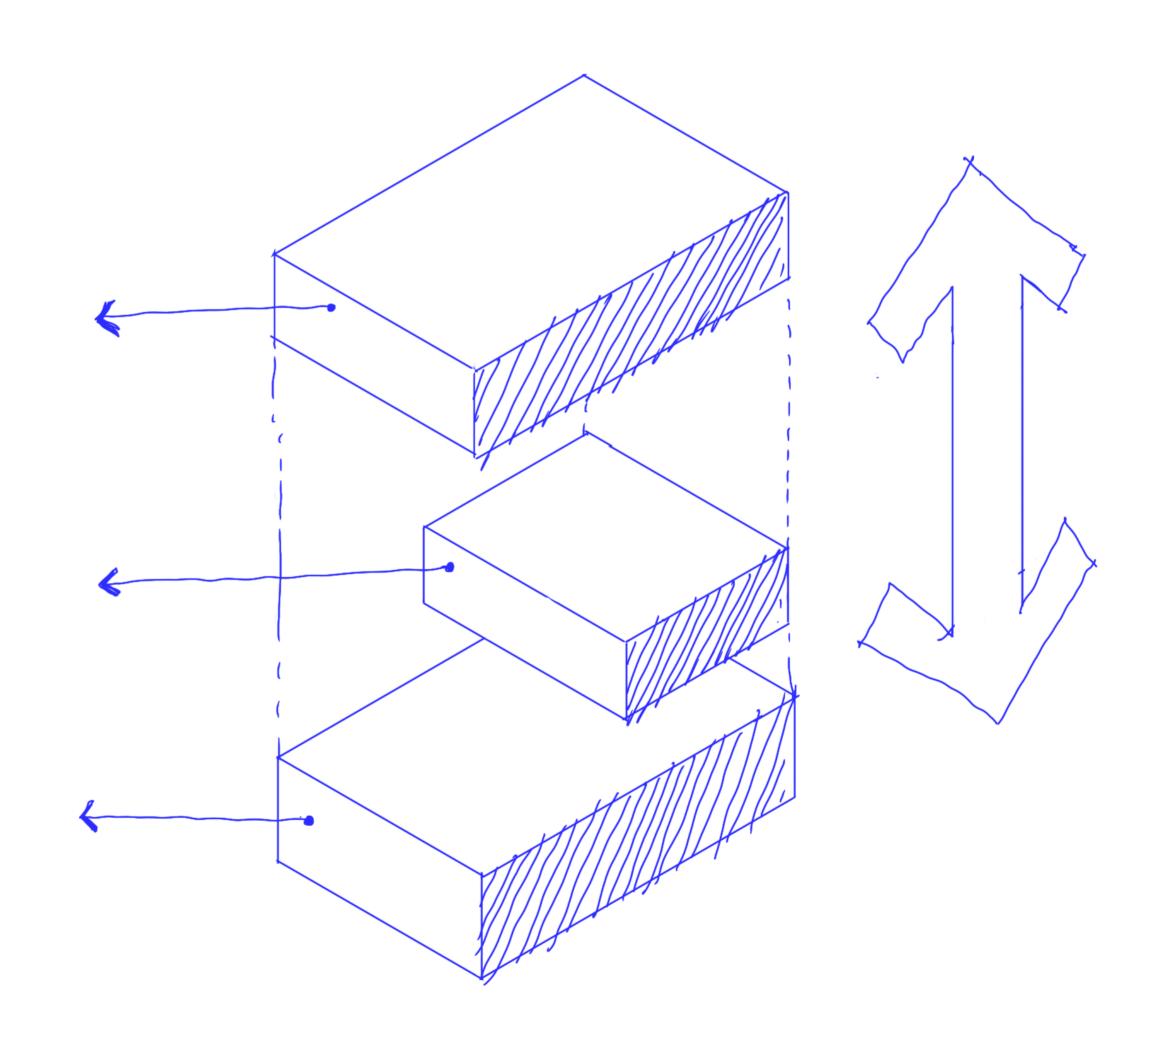

## **VERTICAL**

### **CENTRAL KITCHEN**

02

THE FIRST FLOOR IS TO BE USED AS A FULL CENTRAL KITCHEN THAT SERVES BOTH LIVE KITCHENS FOR HUSK AND NKD PIZZA ON THE GROUND FLOOR. CENTRAL KITCHEN INCLUDES A BAKERY ZONE AND STORING AREAS.

## **MEZZANINE - NEW ADDITION**

03

DUE TO THE AVAILABILITY OF 5M CLEARANCE HEIGHT IN THE GROUND FLOOR AREA AND THE NEED FOR OFFICE SPACES, WE DECIDED TO ADD A MEZZANIN ON PART OF THE GF FOR BETTER USE OF OUR SPACES WITH A DIRECT ACCES TO THE MEZZANINE FROM THE EXISTING STAIRS.