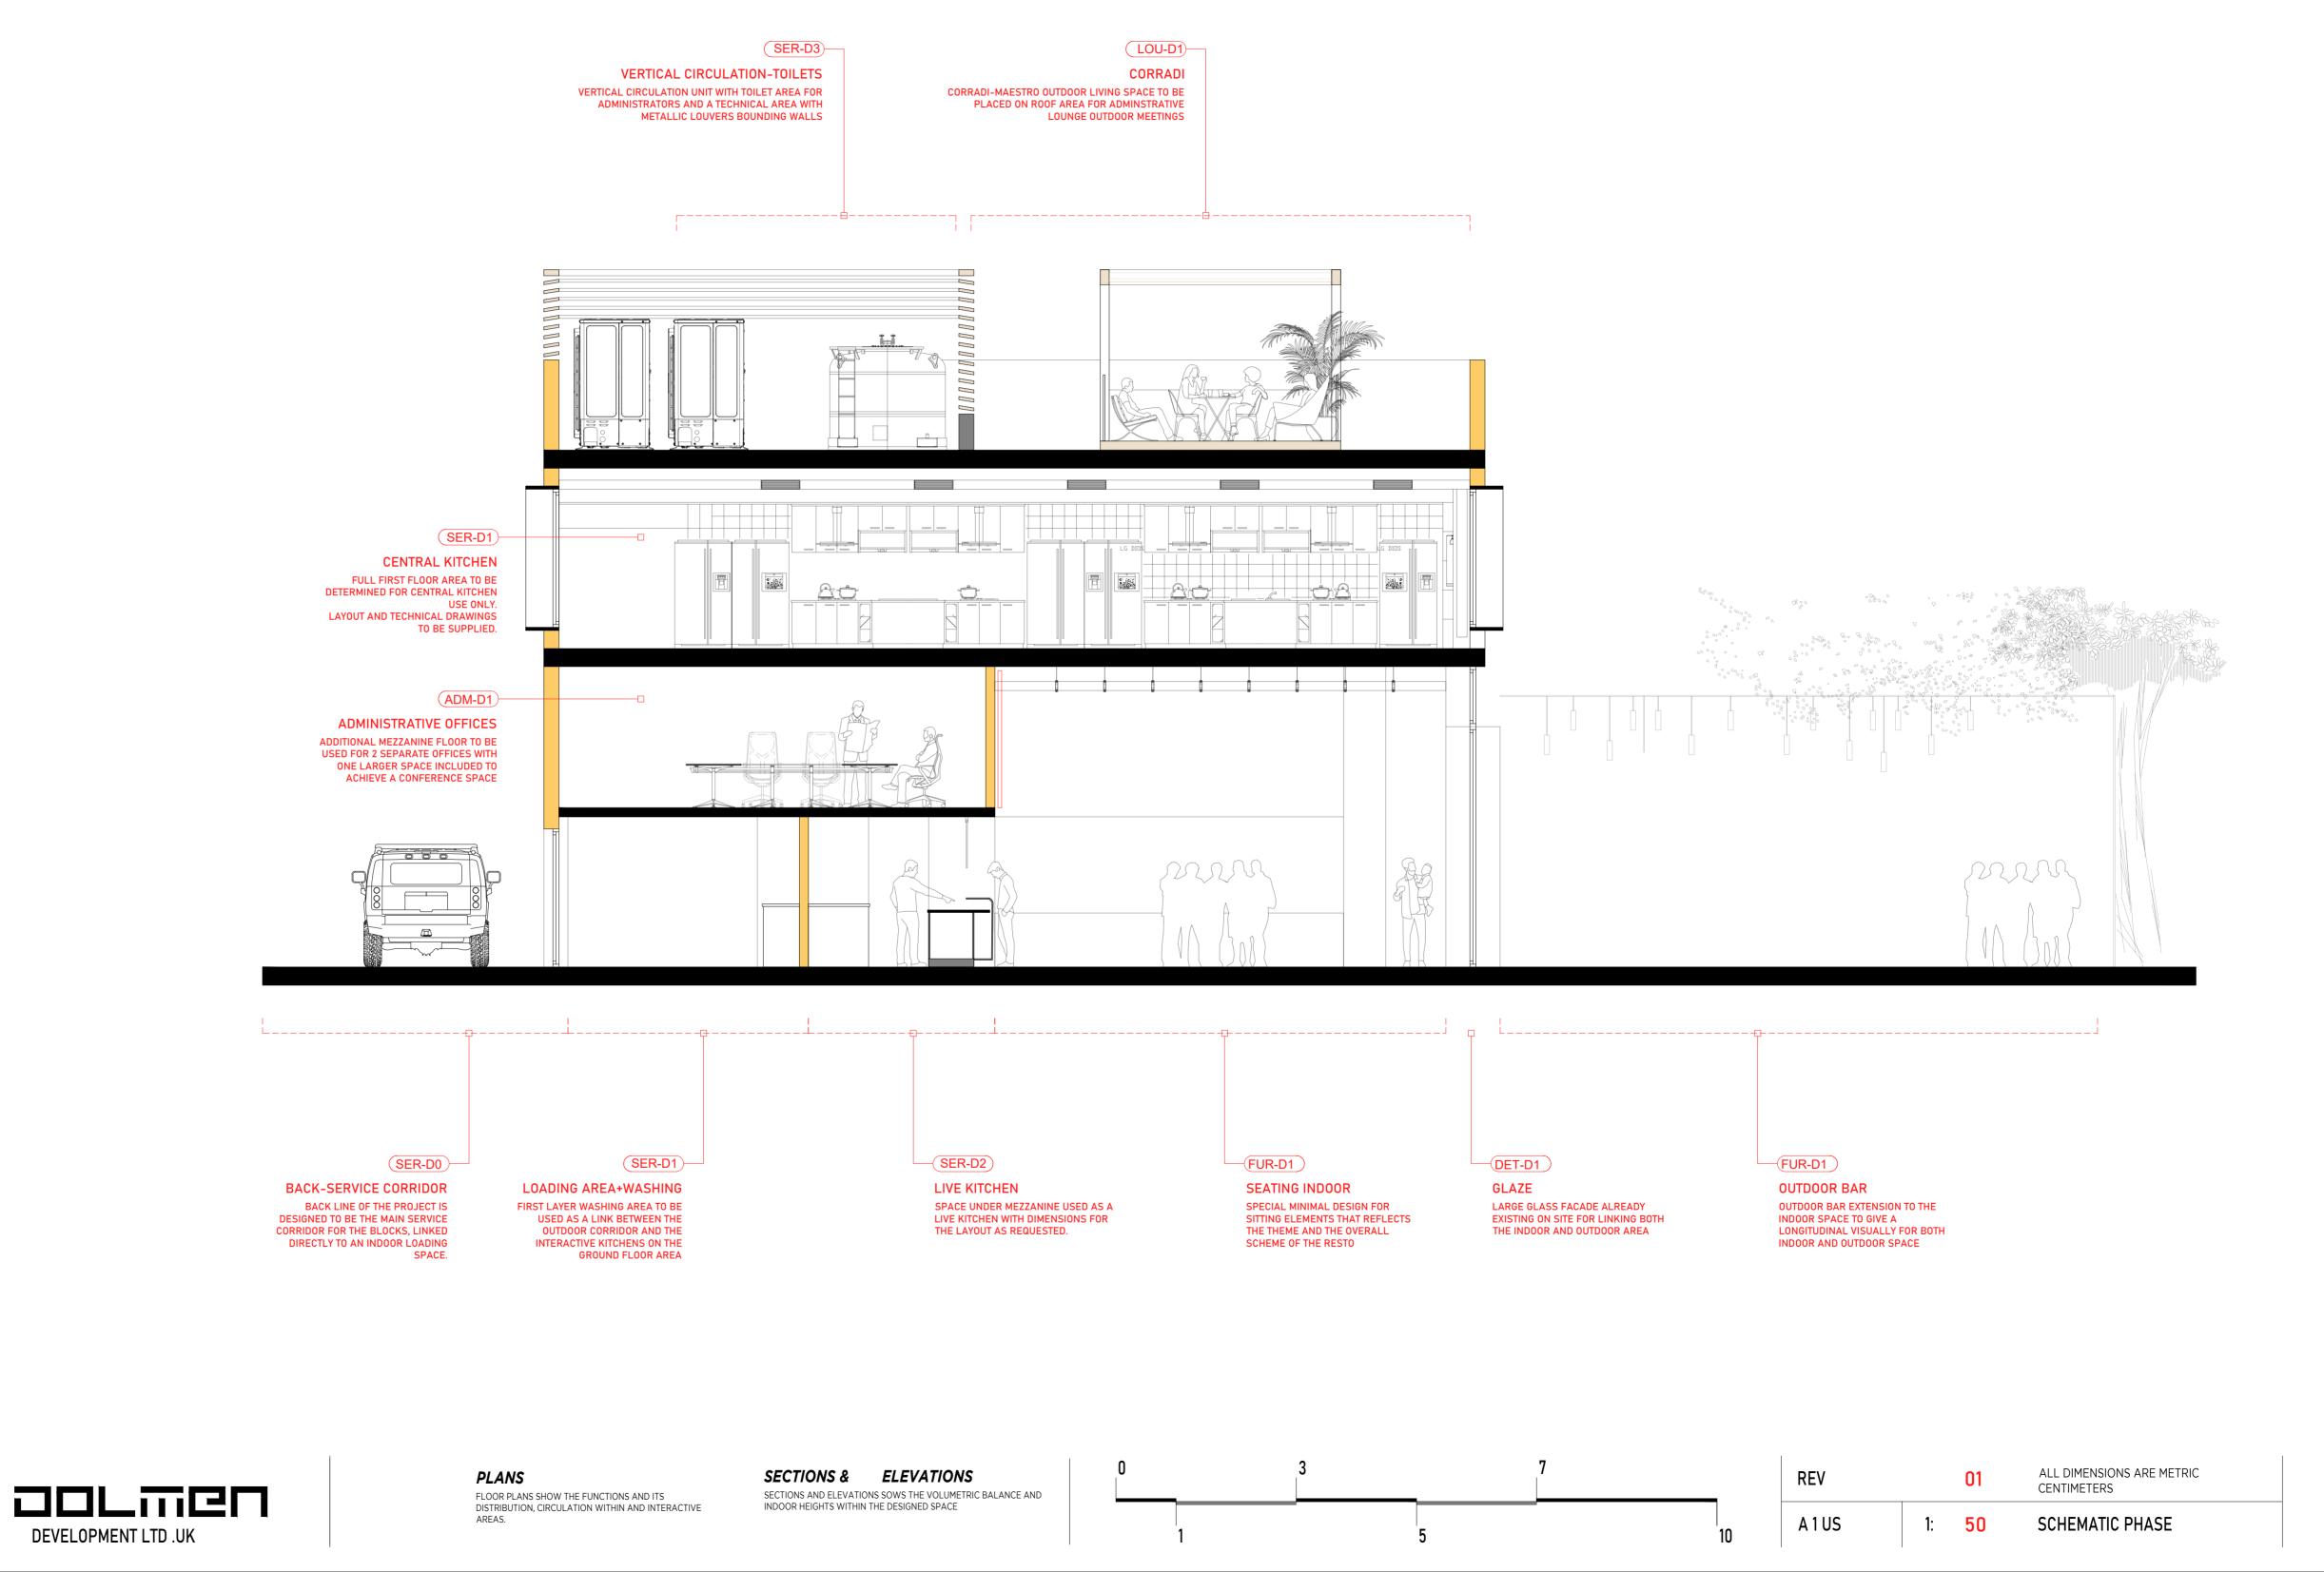

VC VERTICAL CIRCULATION

GENIE ZIA BL

SECTIONS & ELEVATIONS SECTIONS AND ELEVATIONS SOWS THE VOLUMETRIC BALANCE AND INDOOR HEIGHTS WITHIN THE DESIGNED SPACE

| REV  |    | 01 | ALL DIMENSIONS ARE METRIC CENTIMETERS |
|------|----|----|---------------------------------------|
| A1US | 1: | 50 | SCHEMATIC PHASE                       |

DEVELOPMENT LTD .UK

LEGEND

01 DOUBLE VOID

02 OFFICE NUMBER 01

03 OFFICE NUMBER 02

SECTIONS & ELEVATIONS

INDOOR HEIGHTS WITHIN THE DESIGNED SPACE

SECTIONS AND ELEVATIONS SOWS THE VOLUMETRIC BALANCE AND

**PLANS** 

FLOOR PLANS SHOW THE FUNCTIONS AND ITS DISTRIBUTION, CIRCULATION WITHIN AND INTERACTIVE

| REV    |    | 01 | ALL DIMENSIONS ARE METRIC CENTIMETERS |
|--------|----|----|---------------------------------------|
| A 1 US | 1: | 50 | SCHEMATIC PHASE                       |

LEGEND

01 CENTRAL KITCHEN

VC VERTICAL CIRCULATION

SECTIONS & ELEVATIONS

INDOOR HEIGHTS WITHIN THE DESIGNED SPACE

SECTIONS AND ELEVATIONS SOWS THE VOLUMETRIC BALANCE AND

**PLANS** 

FLOOR PLANS SHOW THE FUNCTIONS AND ITS DISTRIBUTION, CIRCULATION WITHIN AND INTERACTIVE

| REV    |    | 01 | ALL DIMENSIONS ARE METRIC CENTIMETERS |
|--------|----|----|---------------------------------------|
| A 1 US | 1: | 50 | SCHEMATIC PHASE                       |

T TO BE LOCATED THAT GENERATES THE FULL POWER FOR SBY WHICH THE VISUAL IMPACT IS TO BE SMOOTH A THAT WILL BE THE MAIN ADMINISTRATIVE LOUNGE FOR AREA IS SET H LOUVERS I F A PERGULA TING.

LEGEND

- 01 TECHNICAL AREA
- 02 OPEN TERRACE
- 03 VIS-A-VIS
- 04 MEETING TABLE

VC VERTICAL CIRCULATION

GENIE ZIA BL

SECTIONS & ELEVATIONS SECTIONS AND ELEVATIONS SOWS THE VOLUMETRIC BALANCE AND INDOOR HEIGHTS WITHIN THE DESIGNED SPACE

|   | 3 |   | 7 |    |
|---|---|---|---|----|
| 1 |   | 5 |   | 10 |

THE SECTION SHOWS CLE AVAILABILITY OF INDOOR CENTRAL KITCHEN AND T ALL LEVELS. CLEARLY VISIBLE HOW TH HEIGHT FOR THE VISITOR!

ZHOW THE VISITORS

THE ELEVATION AS UPDATED AND MODIFIED TO FUNCTION BETTER WITH THE ENLARGEMENT OF THE GLASS FACADE TO ENSURE BETTER SERVING CIRCULATION OUT OF THE VISIORS SPACE OF ENTERING AND EXISITING THE INDOOR AREA OF THE RESTAURANT.

ELEVATION IS MORE SMOOTH WITH THE DECREASE OF SOLID AREAS WITHIN IT.

ENIE IA BL **6**N

DEVELOPMENT LTD .UK

**PLANS** FLOOR PLANS SHOW THE FUNCTIONS AND ITS DISTRIBUTION, CIRCULATION WITHIN AND INTERACTIVE SECTIONS & ELEVATIONS SECTIONS AND ELEVATIONS SOWS THE VOLUMETRIC BALANCE AND INDOOR HEIGHTS WITHIN THE DESIGNED SPACE