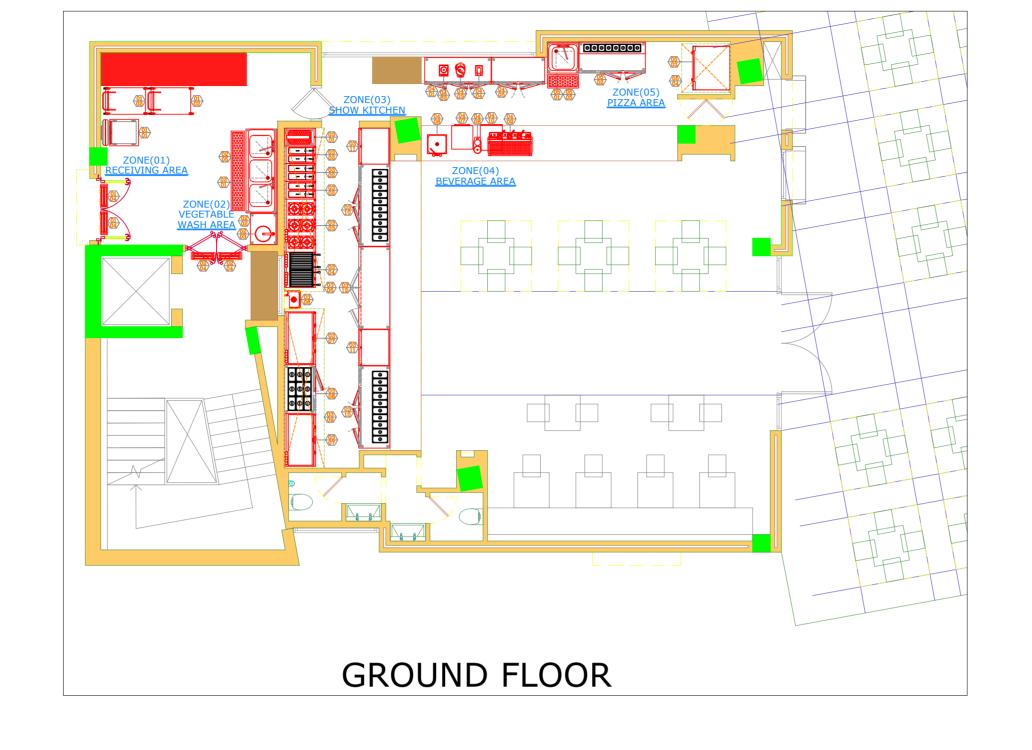

### LIVE KITCHENS AND USERS FLOW

THE GROUND FLOOR AREA COMBINES BOTH KITCHENS FOR HUSK AND NKD PIZZA IN A WAY THAT BOTH INDOOR AND OUTDOOR SPACES ARE INTERGRATED THROUGH VISITORS FLOW AND EASY IN-OUT SERVING.

THE GFROUND FLOOR AREA IS THE MOST INTERACTIVE AREA BETWEEN BOTH THE CHEFS AND BETWEEN THE VISITORS THROUGH THE LIVE KITCHENS OF BOTH HUSK AND NKD PIZZA. THE LAYOUT IS OPEN FOR THE EXTERIOR IN A TRANSITION THAT MAKES THE FULL SPACE BOTH INDOOR AND OUTDOOR FULLY INTERGRATED.

LEGEND

- 00 OUTDOOR AREA
- 01 ENTERING SPACE
- 02 COMMUNITY TABLE
- 03 SEATING AREA INDOOR
- 04 FIRST LIVE KITCHEN 05 SECOND LIVE KITCHEN
- 06 OVEN
- 07 TOILETS
- 08 LINK TO OUTDOOR SPACE
- 09 LOADING AREA
- 10 SERVICE DESK