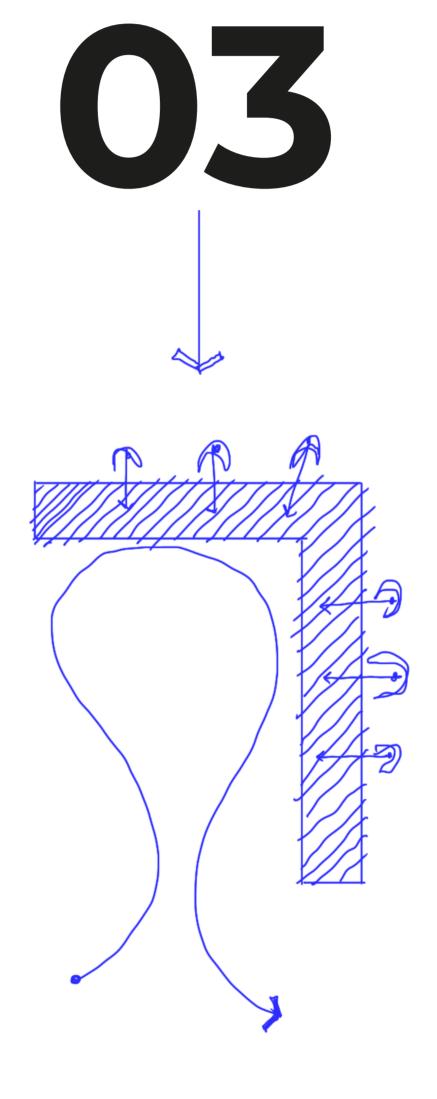

### **SCENARIO**

PARALLEL BARS GIVES GOOD SPACE FOR KITCHEN BUT DECREASES THE AVAILABLE SPACE FOR INDOOR SEATING AND GIVES A DIRECT VISUAL AXE TO THE SERVICE AREAS

L-SHAPED BAR LINKS THE BACK KITCHEN AREAS OF BOTH RESTAURANTS AND ENSURES GOOD INDOOR SEATING SPACE. GIVING ALSO THE FUNCTIONAL HEIGHTS NEEDED FOR EACH KITCHEN WITH A PERFECT PLACEMENTS FOR THE TOILETS.