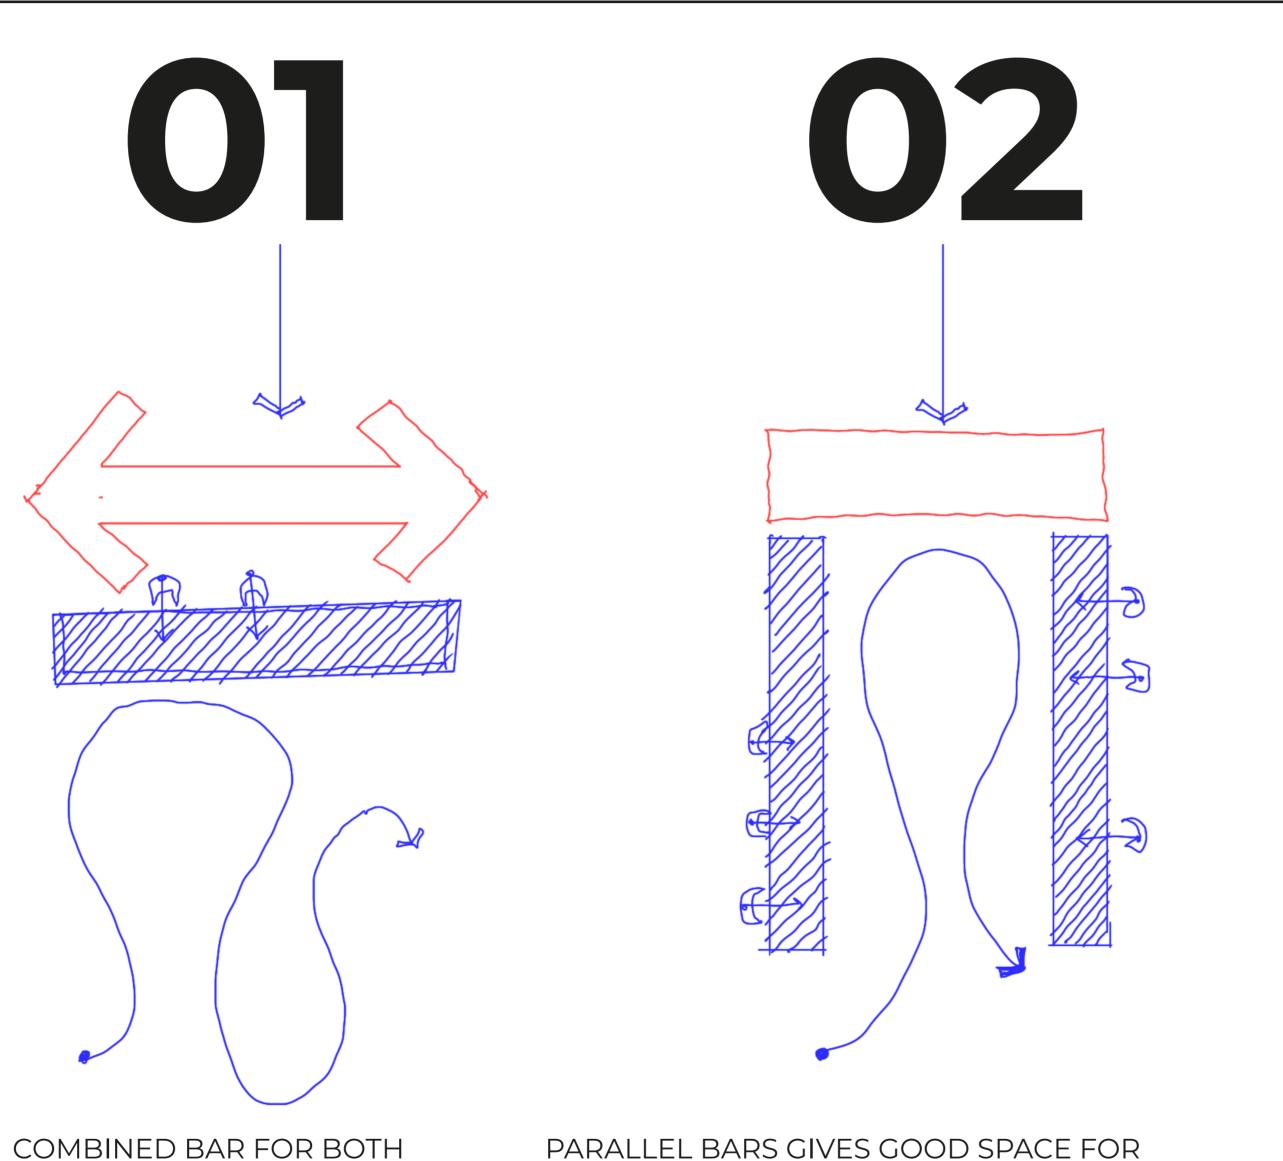

### **SCENARIO**

PARALLEL BARS GIVES GOOD SPACE FOR KITCHEN BUT DECREASES THE AVAILABLE SPACE FOR INDOOR SEATING AND GIVES A DIRECT VISUAL AXE TO THE SERVICE AREAS

L-SHAPED BAR LINKS THE BACK KITCHEN AREAS OF BOTH RESTAURANTS AND ENSURES GOOD INDOOR SEATING SPACE. GIVING ALSO THE FUNCTIONAL HEIGHTS NEEDED FOR EACH KITCHEN WITH A PERFECT PLACEMENTS FOR THE TOILETS.