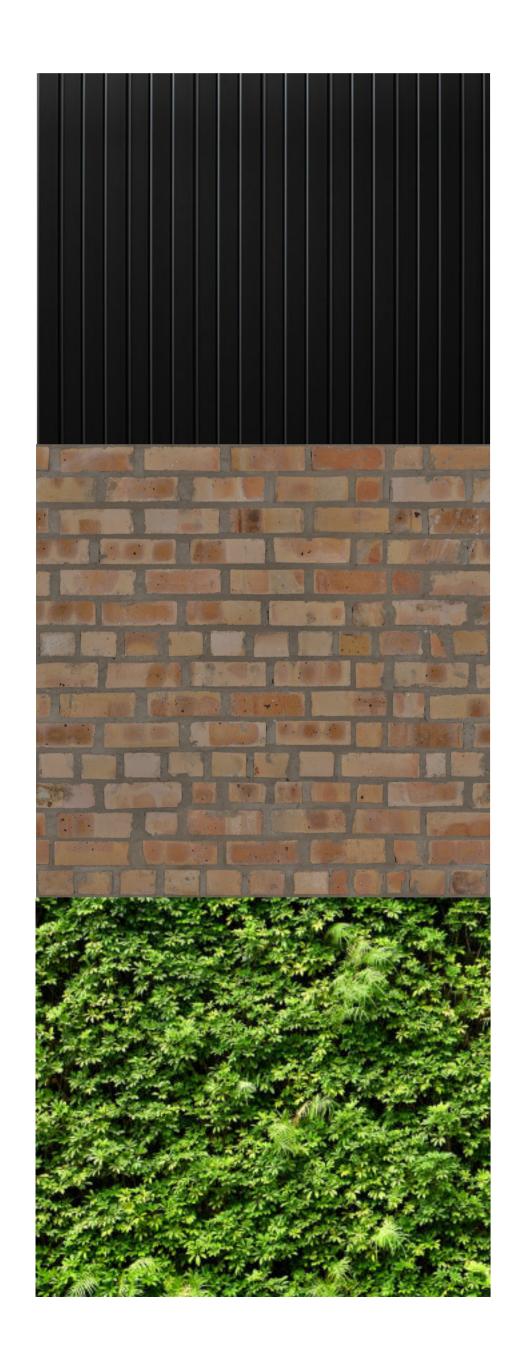

#### **BLACK CORRIGATED METAL SHEETS**

THE BLACK COLORS IS USED WHERE THE NEED FOR OTHER MATERIAL TO BE PUMPING IN SIGHT, WITH THE USE OF BACK CORRIGATED METACL SHEETS IT KEEPS ON THE INDUSTRIAL FEELING IN THE OVERALL AMBIANCE AND FUNCTIONS PROPERLY.

#### **BRICKS**

WHEN TALKING ABOUT BURGERS AND PIZZA, BRICKS ARE MAINLY A REAL DEAL, AS THE BRICKS ARE PART OF BURGERS CULTURE AND AS THJE USE OF OVER FOR PIZZA, IT IS THEN THE MATERIAL THAT BOTH FUNCTIONS RIGHT AND GIVES THE FEELING OF THE HOME CULTURE OF THE BURGER FOOD INDUSTRY.

### **GREENWALL**

GREENERY INDOORS ARE THE MOST FRIENDLY AND INTERACTIVER MATERIAL BETWEEN THE SAPCE AND THE USER. IT COULD BE USED AS PART OF THE MAIN INGREDIENTS FOUND IN PIZZA AND COULD BE DIRECTLY USED OFF THE WALL DUE TO NEW TECHNOLOGIES IS WALL AGGRO.