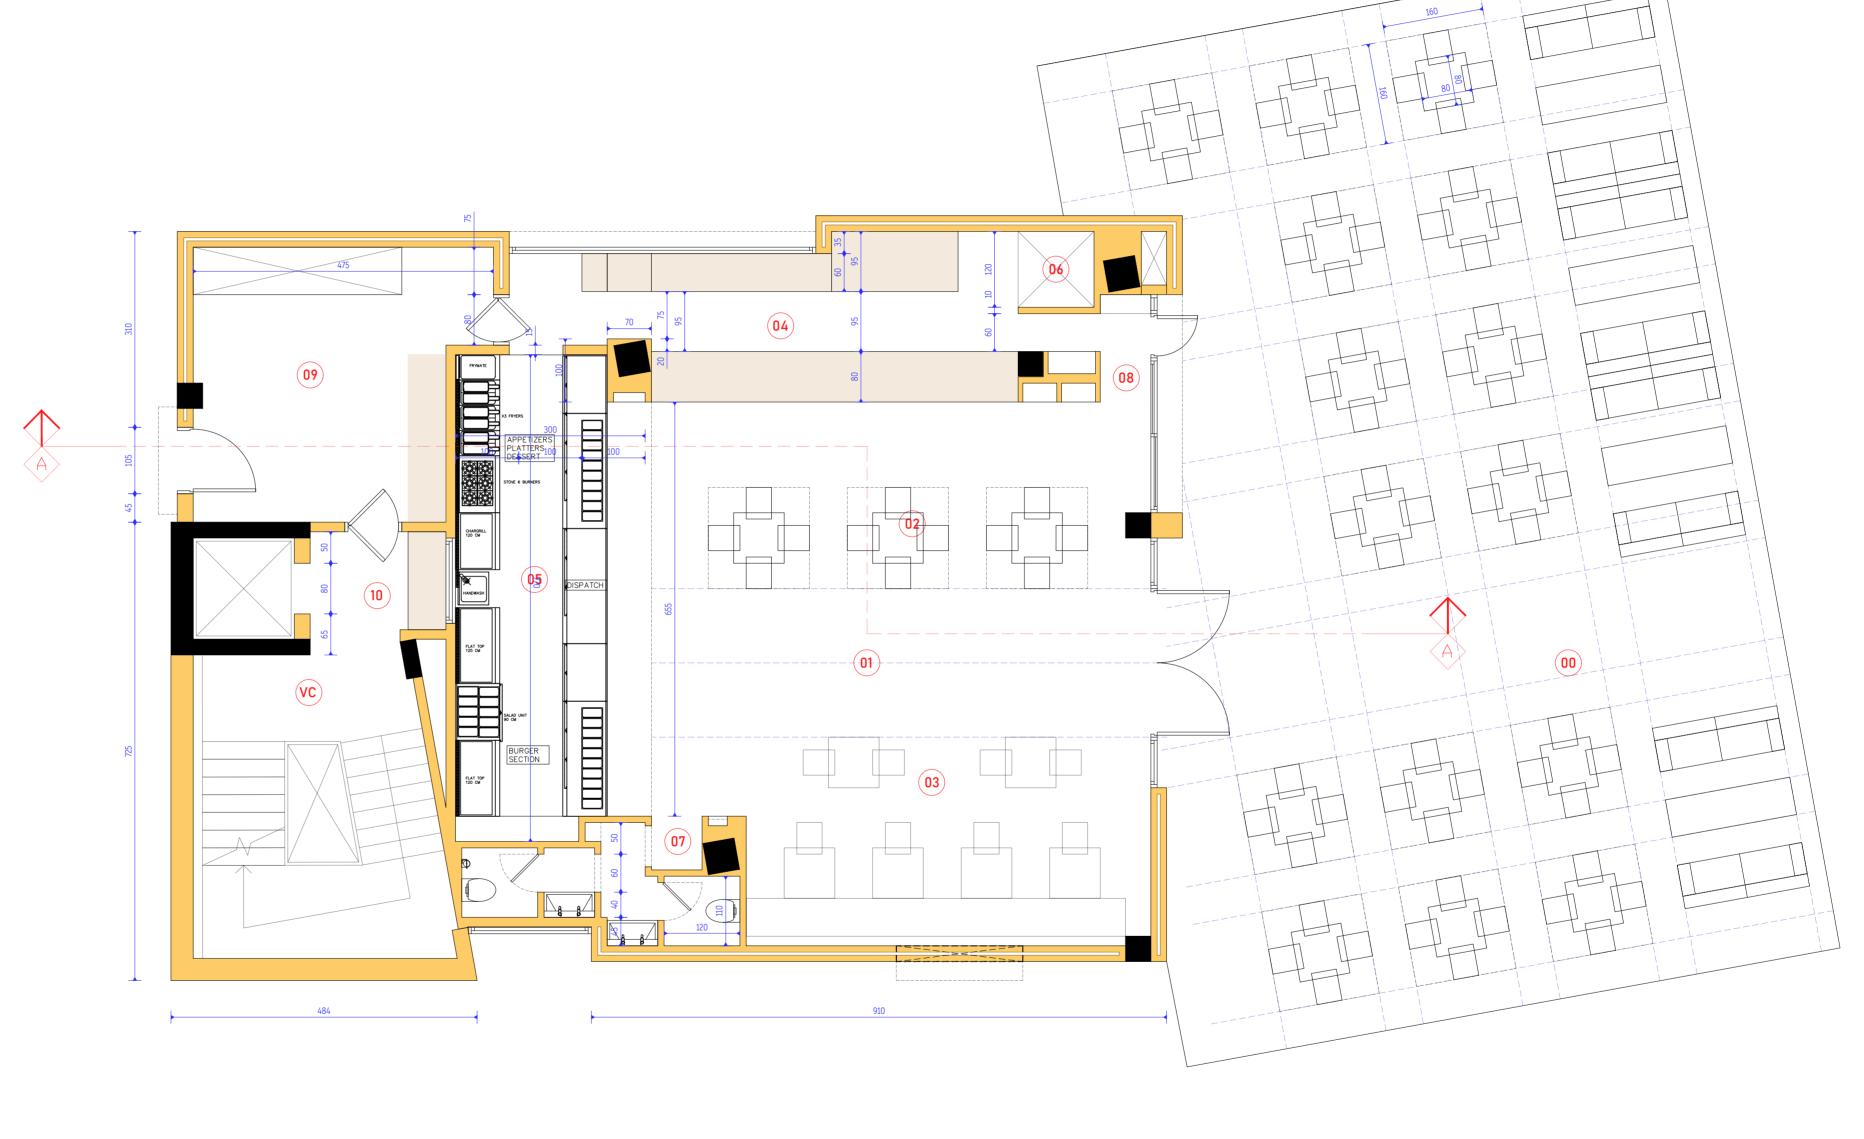

### LIVE KITCHENS AND USERS FLOW

THE GROUND FLOOR AREA COMBINES BOTH KITCHENS FOR HUSK AND NKD PIZZA IN A WAY THAT BOTH INDOOR AND OUTDOOR SPACES ARE INTERGRATED THROUGH VISITORS FLOW AND EASY IN-OUT SERVING.

THE GFROUND FLOOR AREA IS THE MOST INTERACTIVE AREA BETWEEN BOTH THE CHEFS AND BETWEEN THE VISITORS THROUGH THE LIVE KITCHENS OF BOTH HUSK AND NKD PIZZA. THE LAYOUT IS OPEN FOR THE EXTERIOR IN A TRANSITION THAT MAKES THE FULL SPACE BOTH INDOOR AND OUTDOOR FULLY INTERGRATED.

LEGEND

- 00 OUTDOOR AREA
- 01 ENTERING SPACE
- 02 COMMUNITY TABLE
- 03 SEATING AREA INDOOR
- 04 FIRST LIVE KITCHEN 05 SECOND LIVE KITCHEN
- 06 OVEN
- 07 TOILETS
- 08 LINK TO OUTDOOR SPACE
- 09 LOADING AREA
- 10 SERVICE DESK

VC VERTICAL CIRCULATION

GENIE ZIA BL

SECTIONS & ELEVATIONS SECTIONS AND ELEVATIONS SOWS THE VOLUMETRIC BALANCE AND INDOOR HEIGHTS WITHIN THE DESIGNED SPACE

| REV  |    | 01 | ALL DIMENSIONS ARE METRIC CENTIMETERS |
|------|----|----|---------------------------------------|
| A1US | 1: | 50 | SCHEMATIC PHASE                       |