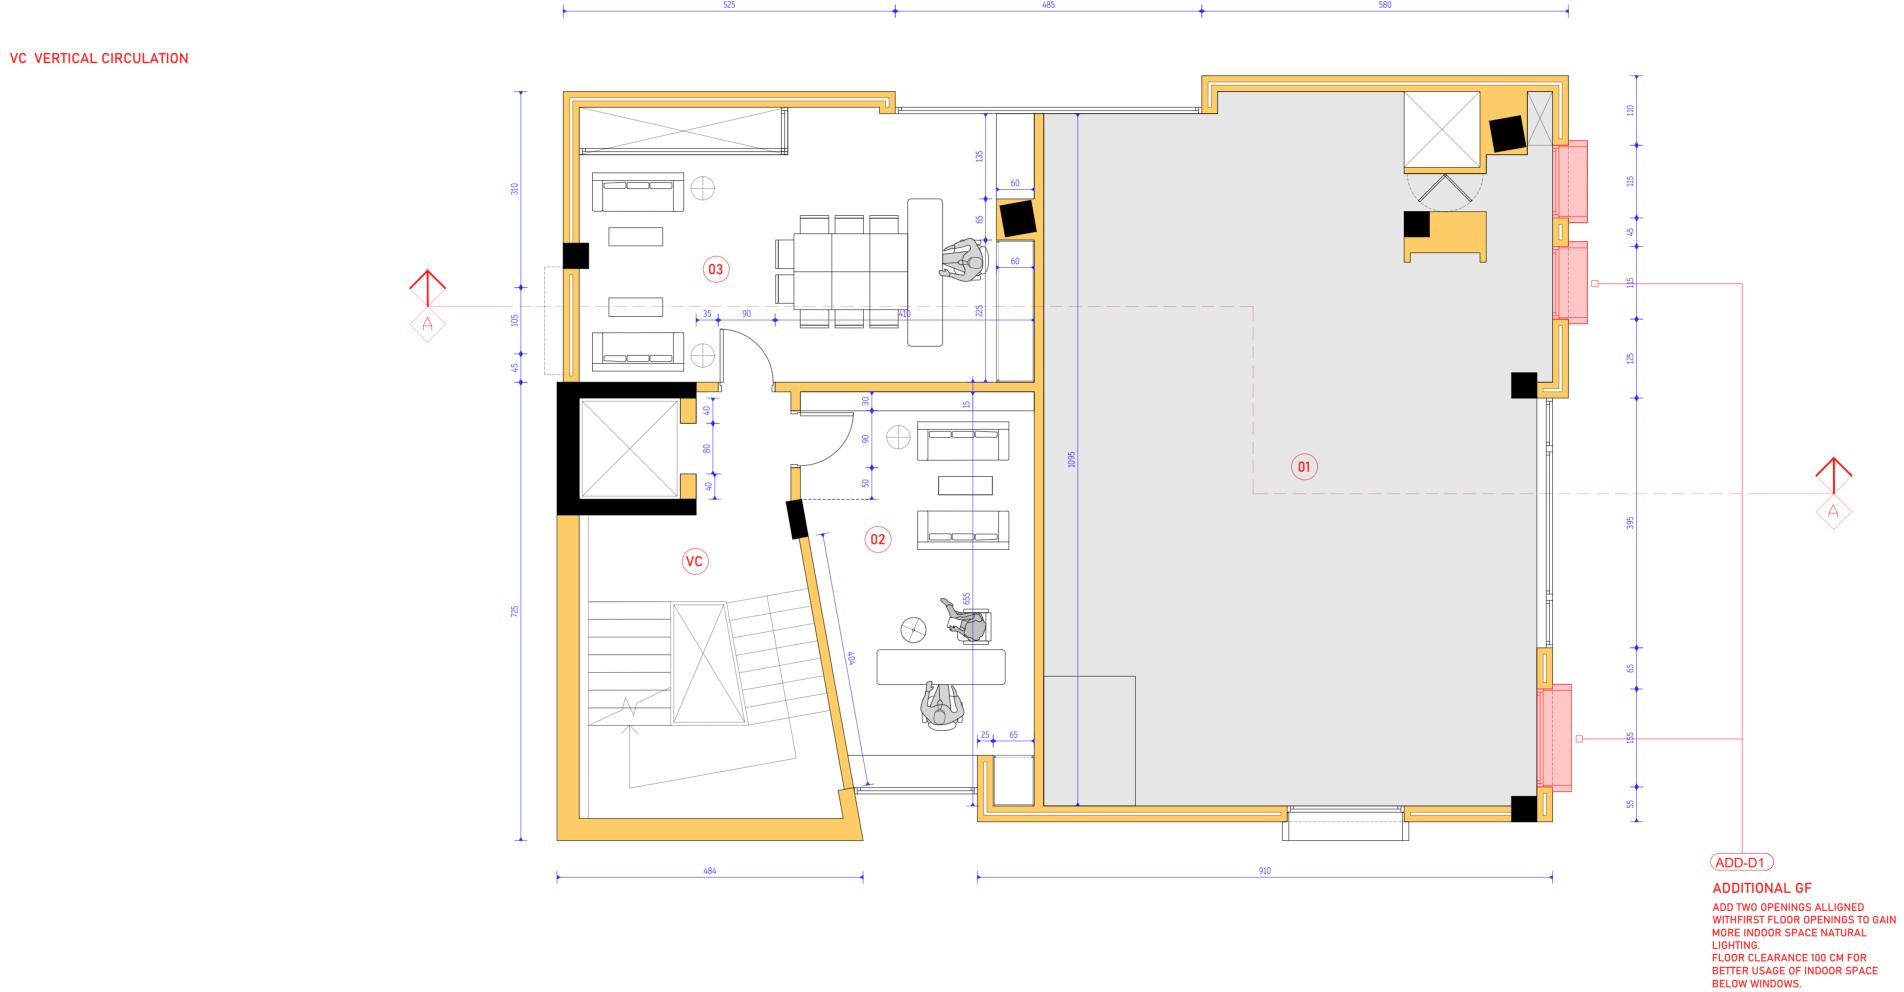

LEGEND

- 00 OUTDOOR AREA
- 01 ENTERING SPACE
- 02 COMMUNITY TABLE
- 03 SEATING AREA INDOOR
- 04 FIRST LIVE KITCHEN 05 SECOND LIVE KITCHEN
- 06 OVEN
- 07 TOILETS
- 08 LINK TO OUTDOOR SPACE
- 09 LOADING AREA
- 10 SERVICE DESK

VC VERTICAL CIRCULATION

GENIE ZIA BL

SECTIONS & ELEVATIONS SECTIONS AND ELEVATIONS SOWS THE VOLUMETRIC BALANCE AND INDOOR HEIGHTS WITHIN THE DESIGNED SPACE

| REV  |    | 01 | ALL DIMENSIONS ARE METRIC CENTIMETERS |
|------|----|----|---------------------------------------|
| A1US | 1: | 50 | SCHEMATIC PHASE                       |