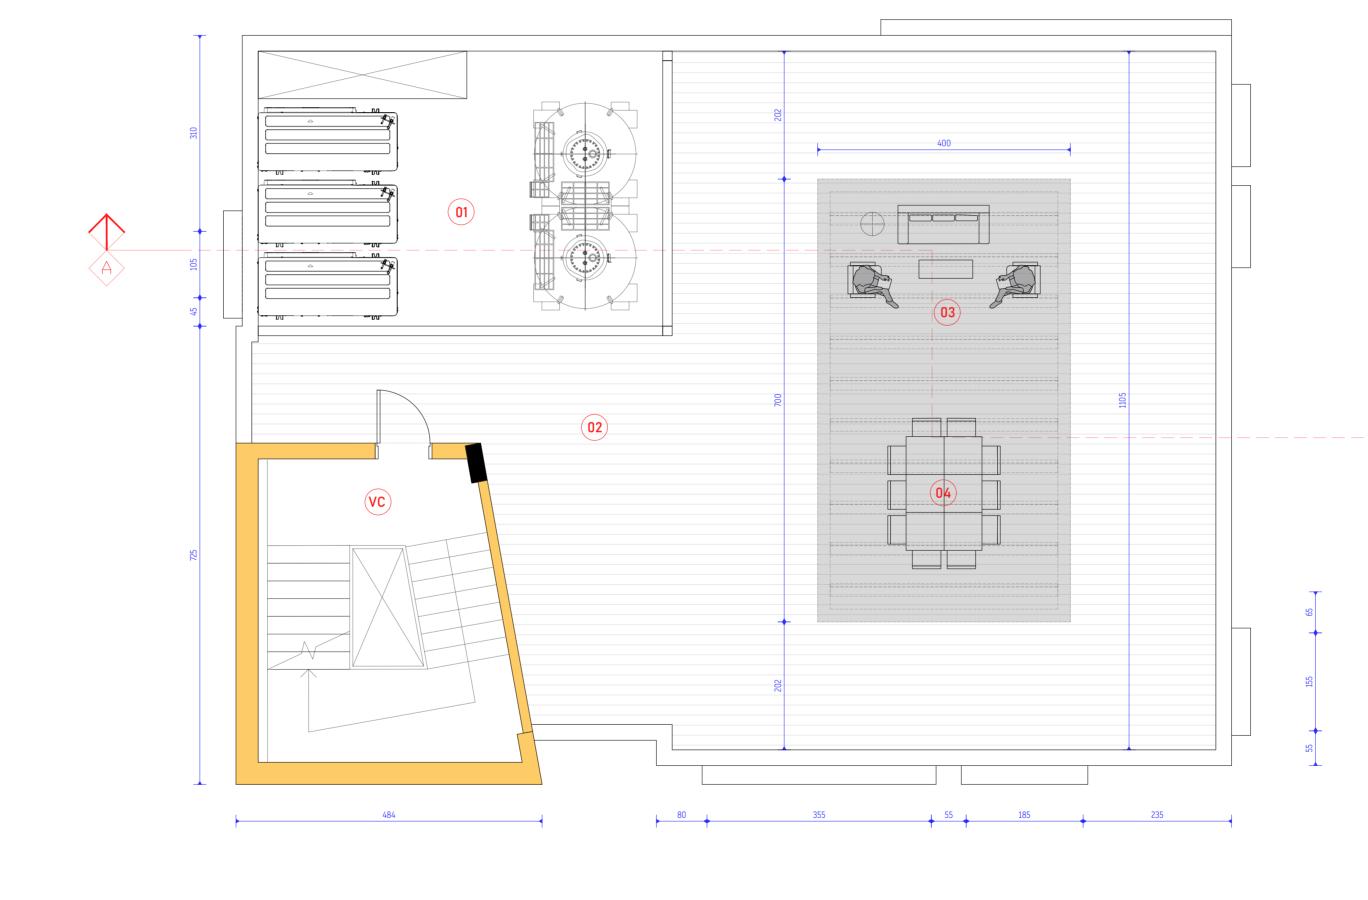

### **CENTRAL KITCHEN**

02

THE FIRST FLOOR IS TO BE USED AS A FULL CENTRAL KITCHEN THAT SERVES BOTH LIVE KITCHENS FOR HUSK AND NKD PIZZA ON THE GROUND FLOOR. CENTRAL KITCHEN INCLUDES A BAKERY ZONE AND STORING AREAS.

LEGEND

- 00 OUTDOOR AREA
- 01 ENTERING SPACE
- 02 COMMUNITY TABLE
- 03 SEATING AREA INDOOR
- 04 FIRST LIVE KITCHEN 05 SECOND LIVE KITCHEN
- 06 OVEN
- 07 TOILETS
- 08 LINK TO OUTDOOR SPACE
- 09 LOADING AREA
- 10 SERVICE DESK

VC VERTICAL CIRCULATION

GENIE ZIA BL

SECTIONS & ELEVATIONS SECTIONS AND ELEVATIONS SOWS THE VOLUMETRIC BALANCE AND INDOOR HEIGHTS WITHIN THE DESIGNED SPACE

| REV  |    | 01 | ALL DIMENSIONS ARE METRIC CENTIMETERS |
|------|----|----|---------------------------------------|
| A1US | 1: | 50 | SCHEMATIC PHASE                       |

**PLANS** 

FLOOR PLANS SHOW THE FUNCTIONS AND ITS DISTRIBUTION, CIRCULATION WITHIN AND INTERACTIVE

| REV    |    | 01 | ALL DIMENSIONS ARE METRIC CENTIMETERS |
|--------|----|----|---------------------------------------|
| A 1 US | 1: | 50 | SCHEMATIC PHASE                       |