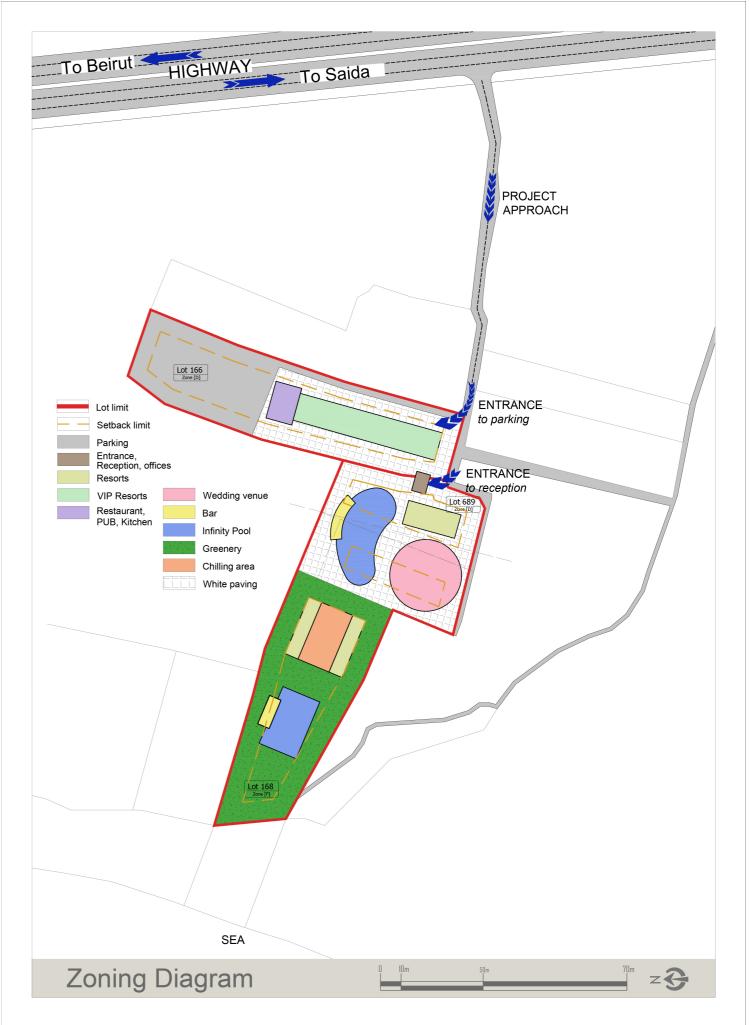

## **Allowable areas**

LOT 166 - ZONE [D] Lot Area =  $6143 \text{ m}^2$ Surface area 15% = 921.5 m<sup>2</sup> Total area 30 % = 1843 m<sup>2</sup> Balconies 20 % = 368 m<sup>2</sup> Land Dimensions = 160 x 30 m

LOT 168 - ZONE [F] Lot Area =  $7955 \text{ m}^2$ Footprint 15 % = 1193 m<sup>2</sup> Exploitation 30 % =  $2386 \text{ m}^2$ Balconies 20 % = 477 m<sup>2</sup> Land Dimensions =  $210 \times 65 \text{ m}$ 

LOT 698 - ZONE [D,F] Lot Area =  $2411 \text{ m}^2$ Footprint 15 % = 362 Exploitation 30 % = 724 Balconies 20 % = 145 Land Dimensions =  $70 \times 30 \text{ m}$ 

**Areas Schedule** 

| Туре                                    | Surface<br>area | Total<br>area | Built up<br>area |
|-----------------------------------------|-----------------|---------------|------------------|
| VIP Resorts                             | 850 m²          | 1700 m²       | 2600 m²          |
| Resorts type A                          | 250 m²          | 500 m²        | 700 m²           |
| Resorts type B                          | 200 m²          | 400 m²        | 550 m²           |
| Restaurant<br>& kitchen                 | 250 m²          |               | 275 m²           |
| PUB                                     | 200 m²          |               | 250 m²           |
| Entrance<br>& Reception                 | 80 m²           |               | 90 m²            |
| Offices, storage<br>& Services          | 80 m²           |               | 90 m²            |
| Wedding venue                           |                 |               | 960 m²           |
| Pool 1                                  |                 |               | 870 m²           |
| Pool 2                                  |                 |               | 580 m²           |
| 2 Water tanks &<br>Pump rooms & filters |                 |               | 100 m²           |
| 2 Pool Deck Bars                        |                 |               | 200 m²           |
| Pool showers<br>& Lockers               |                 |               | 30 m²            |
| Chilling Area                           |                 |               | 60 m²            |
| Parking                                 |                 |               | 2500 m²          |