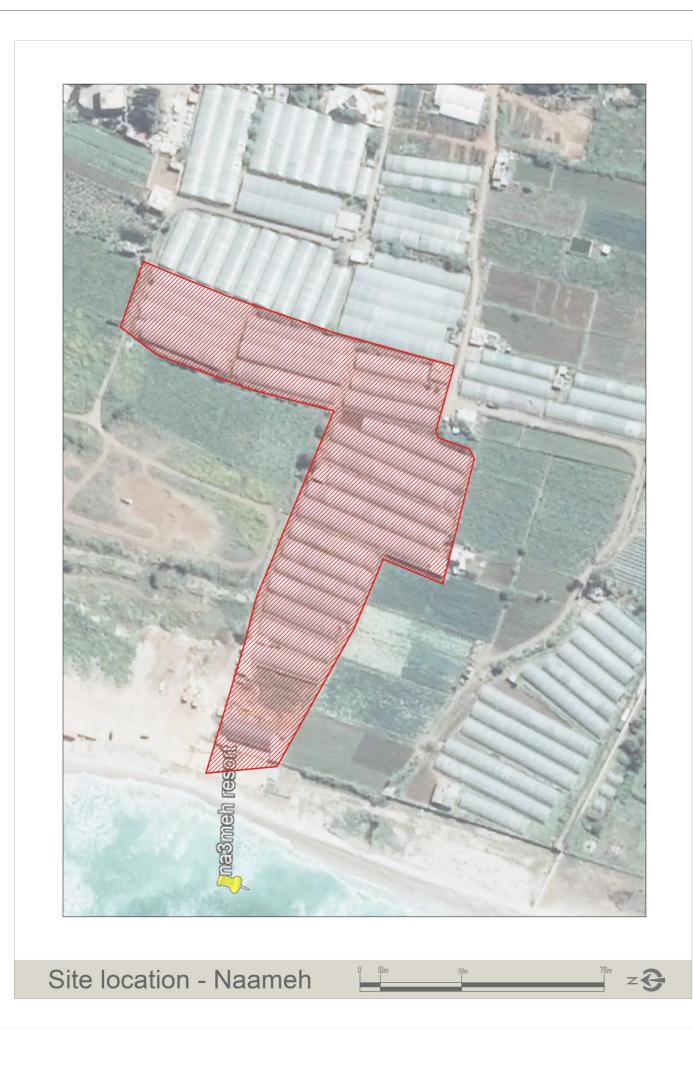

## GLAROS RESTAURANT DESIGNS

Site photos

**Project Type :** Resorts & Wedding Venue Project Name : Glaros Resort Location : Naameh