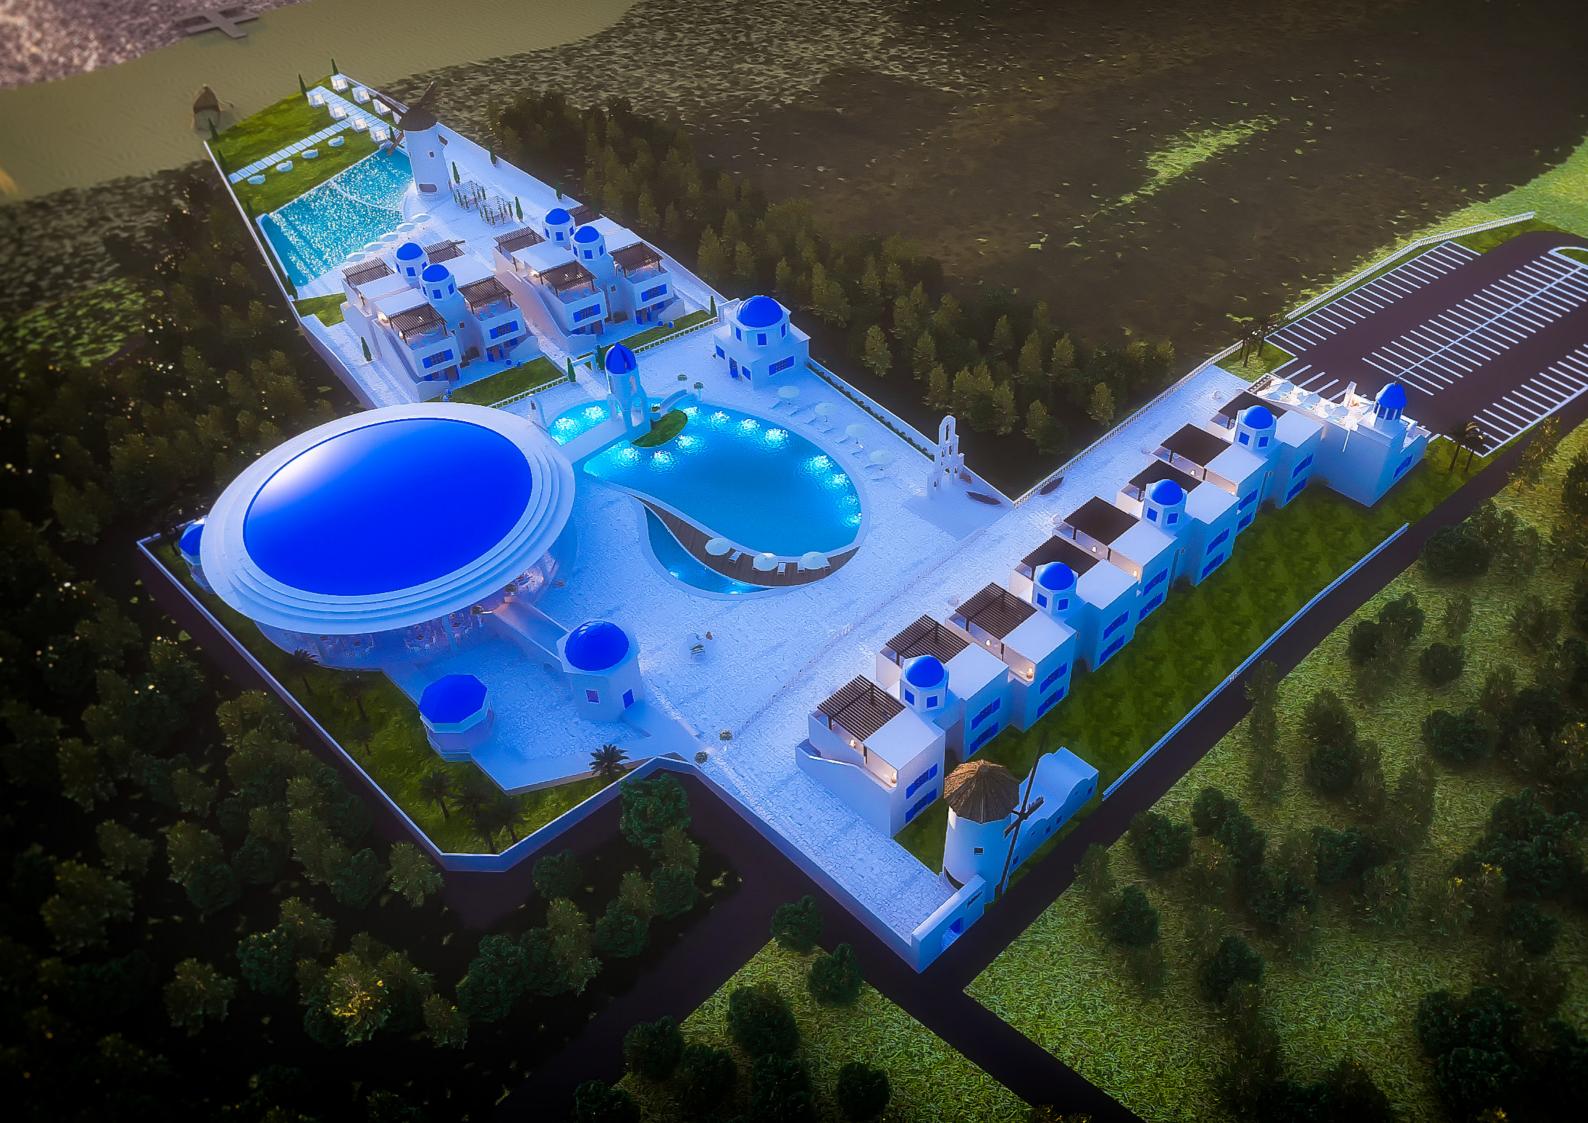

## GLAROS RESTAURANT DESIGNS

Site photos

**Project Type :** Resorts & Wedding Venue Project Name : Glaros Resort Location : Naameh

## **Allowable areas**

LOT 166 - ZONE [D] Lot Area =  $6143 \text{ m}^2$ Surface area 15% = 921.5 m<sup>2</sup> Total area 30 % = 1843 m<sup>2</sup> Balconies 20 % = 368 m<sup>2</sup> Land Dimensions = 160 x 30 m

LOT 168 - ZONE [F] Lot Area =  $7955 \text{ m}^2$ Footprint 15 % = 1193 m<sup>2</sup> Exploitation 30 % =  $2386 \text{ m}^2$ Balconies 20 % = 477 m<sup>2</sup> Land Dimensions =  $210 \times 65 \text{ m}$ 

LOT 698 - ZONE [D,F] Lot Area =  $2411 \text{ m}^2$ Footprint 15 % = 362 Exploitation 30 % = 724 Balconies 20 % = 145 Land Dimensions =  $70 \times 30 \text{ m}$ 

**Areas Schedule** 

| Туре                                    | Surface<br>area | Total<br>area | Built up<br>area |
|-----------------------------------------|-----------------|---------------|------------------|
| VIP Resorts                             | 850 m²          | 1700 m²       | 2600 m²          |
| Resorts type A                          | 250 m²          | 500 m²        | 700 m²           |
| Resorts type B                          | 200 m²          | 400 m²        | 550 m²           |
| Restaurant<br>& kitchen                 | 250 m²          |               | 275 m²           |
| PUB                                     | 200 m²          |               | 250 m²           |
| Entrance<br>& Reception                 | 80 m²           |               | 90 m²            |
| Offices, storage<br>& Services          | 80 m²           |               | 90 m²            |
| Wedding venue                           |                 |               | 960 m²           |
| Pool 1                                  |                 |               | 870 m²           |
| Pool 2                                  |                 |               | 580 m²           |
| 2 Water tanks &<br>Pump rooms & filters |                 |               | 100 m²           |
| 2 Pool Deck Bars                        |                 |               | 200 m²           |
| Pool showers<br>& Lockers               |                 |               | 30 m²            |
| Chilling Area                           |                 |               | 60 m²            |
| Parking                                 |                 |               | 2500 m²          |