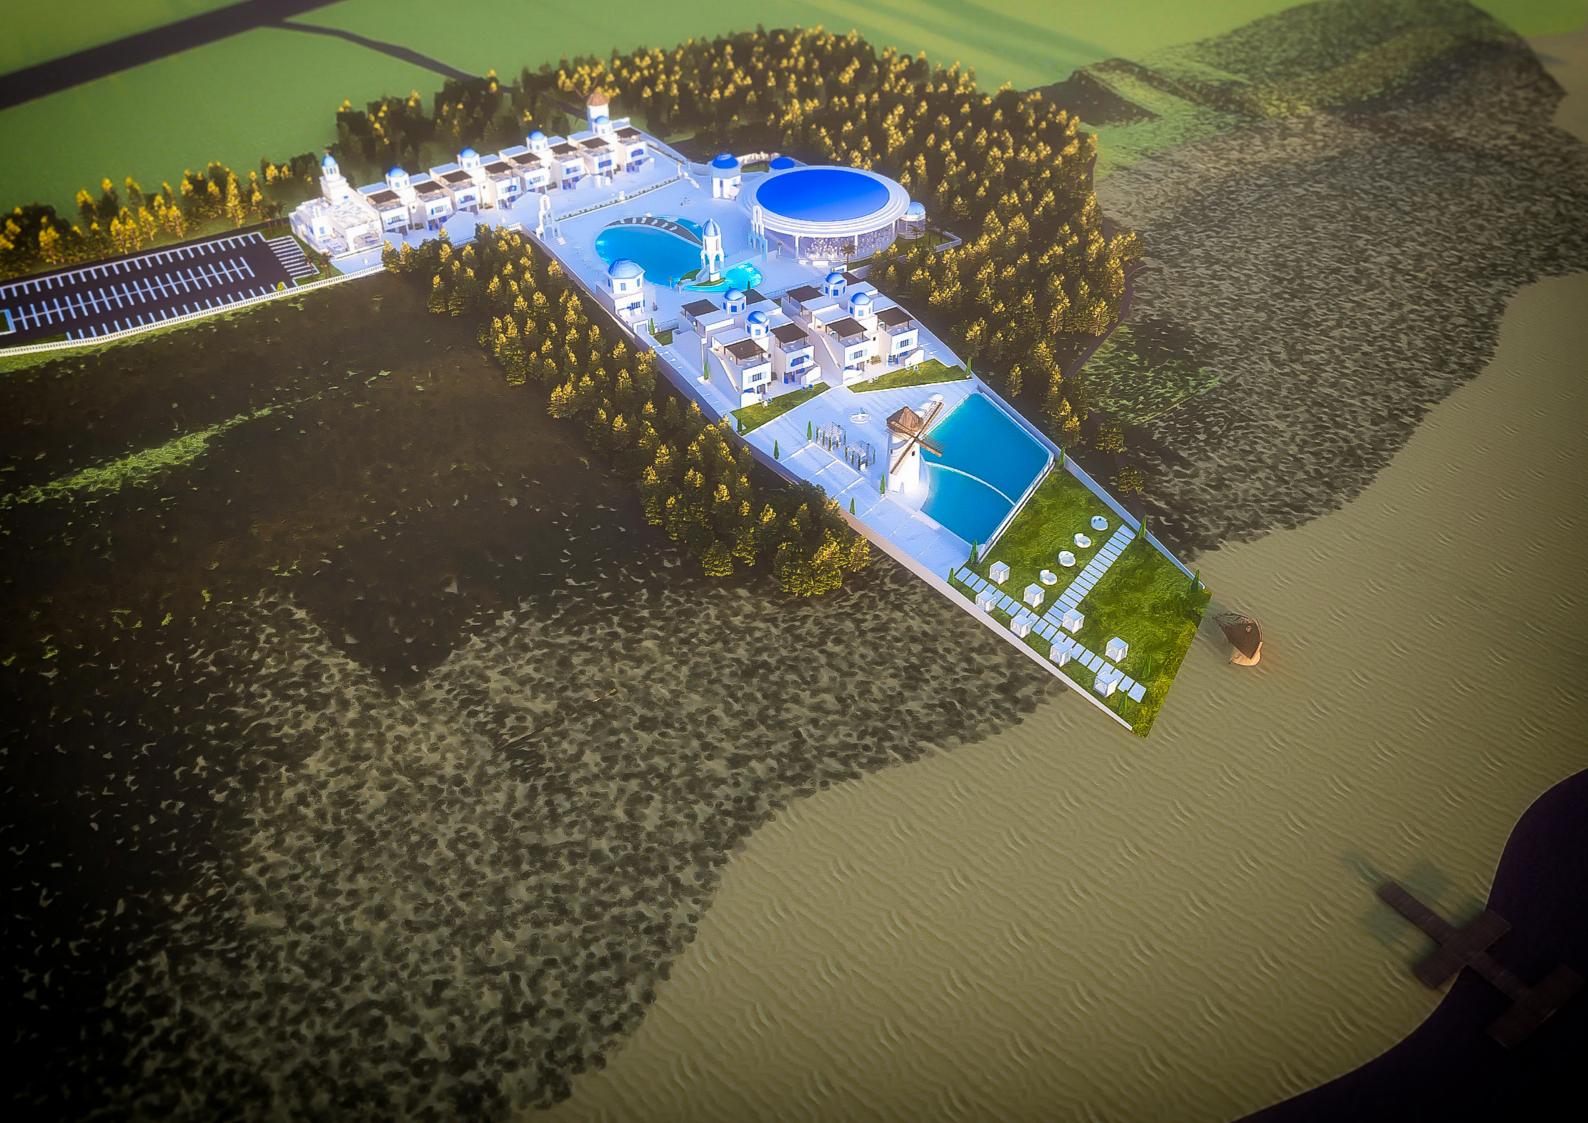

## GLAROS RESTAURANT DESIGNS

Site photos

**Project Type :** Resorts & Wedding Venue Project Name : Glaros Resort Location : Naameh

## **Allowable areas**

LOT 166 - ZONE [D] Lot Area =  $6143 \text{ m}^2$ Surface area 15% = 921.5 m<sup>2</sup> Total area 30 % = 1843 m<sup>2</sup> Balconies 20 % = 368 m<sup>2</sup> Land Dimensions = 160 x 30 m

LOT 168 - ZONE [F] Lot Area =  $7955 \text{ m}^2$ Footprint 15 % = 1193 m<sup>2</sup> Exploitation 30 % =  $2386 \text{ m}^2$ Balconies 20 % = 477 m<sup>2</sup> Land Dimensions =  $210 \times 65 \text{ m}$ 

LOT 698 - ZONE [D,F] Lot Area =  $2411 \text{ m}^2$ Footprint 15 % = 362 Exploitation 30 % = 724 Balconies 20 % = 145 Land Dimensions =  $70 \times 30 \text{ m}$ 

**Areas Schedule** 

| Туре                                    | Surface<br>area | Total<br>area | Built up<br>area |
|-----------------------------------------|-----------------|---------------|------------------|
| VIP Resorts                             | 850 m²          | 1700 m²       | 2600 m²          |
| Resorts type A                          | 250 m²          | 500 m²        | 700 m²           |
| Resorts type B                          | 200 m²          | 400 m²        | 550 m²           |
| Restaurant<br>& kitchen                 | 250 m²          |               | 275 m²           |
| PUB                                     | 200 m²          |               | 250 m²           |
| Entrance<br>& Reception                 | 80 m²           |               | 90 m²            |
| Offices, storage<br>& Services          | 80 m²           |               | 90 m²            |
| Wedding venue                           |                 |               | 960 m²           |
| Pool 1                                  |                 |               | 870 m²           |
| Pool 2                                  |                 |               | 580 m²           |
| 2 Water tanks &<br>Pump rooms & filters |                 |               | 100 m²           |
| 2 Pool Deck Bars                        |                 |               | 200 m²           |
| Pool showers<br>& Lockers               |                 |               | 30 m²            |
| Chilling Area                           |                 |               | 60 m²            |
| Parking                                 |                 |               | 2500 m²          |