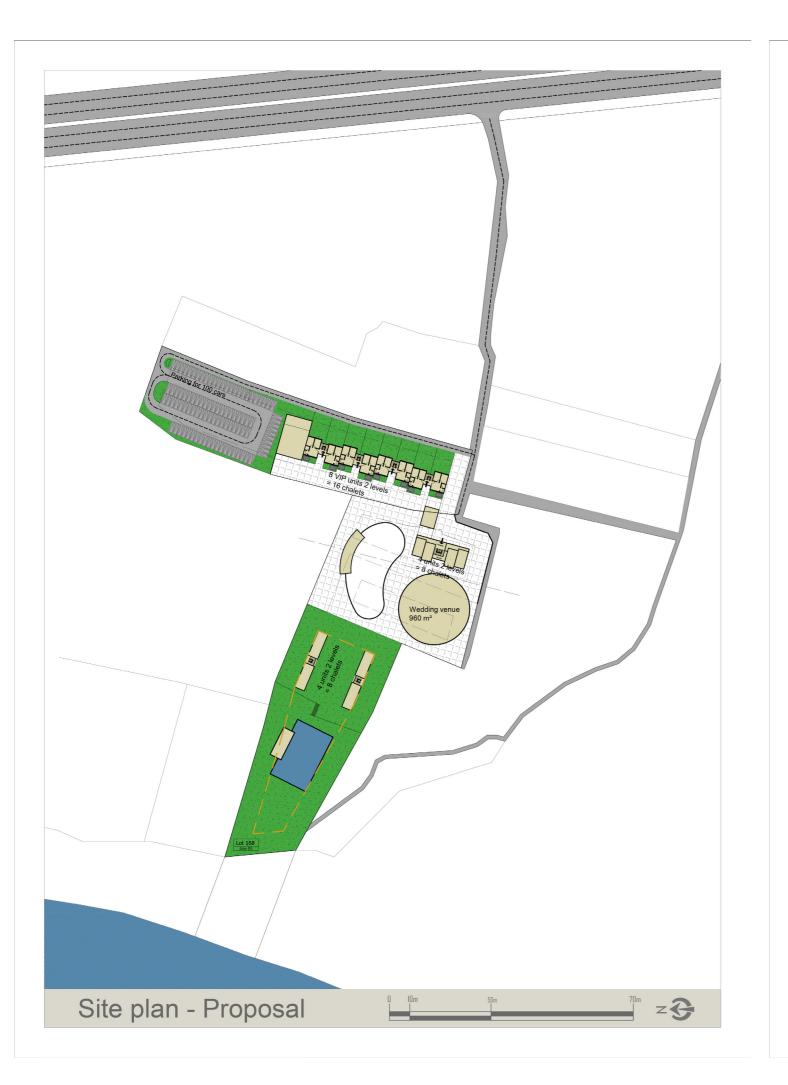

LOT 698 - ZONE [D,F] Lot Area =  $2411 \text{ m}^2$ Footprint 15 % = 362 Exploitation 30 % = 724 Balconies 20 % = 145 Land Dimensions =  $70 \times 30 \text{ m}$ 

**Areas Schedule** 

| Туре                                    | Surface<br>area | Total<br>area | Built up<br>area |
|-----------------------------------------|-----------------|---------------|------------------|
| VIP Resorts                             | 850 m²          | 1700 m²       | 2600 m²          |
| Resorts type A                          | 250 m²          | 500 m²        | 700 m²           |
| Resorts type B                          | 200 m²          | 400 m²        | 550 m²           |
| Restaurant<br>& kitchen                 | 250 m²          |               | 275 m²           |
| PUB                                     | 200 m²          |               | 250 m²           |
| Entrance<br>& Reception                 | 80 m²           |               | 90 m²            |
| Offices, storage<br>& Services          | 80 m²           |               | 90 m²            |
| Wedding venue                           |                 |               | 960 m²           |
| Pool 1                                  |                 |               | 870 m²           |
| Pool 2                                  |                 |               | 580 m²           |
| 2 Water tanks &<br>Pump rooms & filters |                 |               | 100 m²           |
| 2 Pool Deck Bars                        |                 |               | 200 m²           |
| Pool showers<br>& Lockers               |                 |               | 30 m²            |
| Chilling Area                           |                 |               | 60 m²            |
| Parking                                 |                 |               | 2500 m²          |