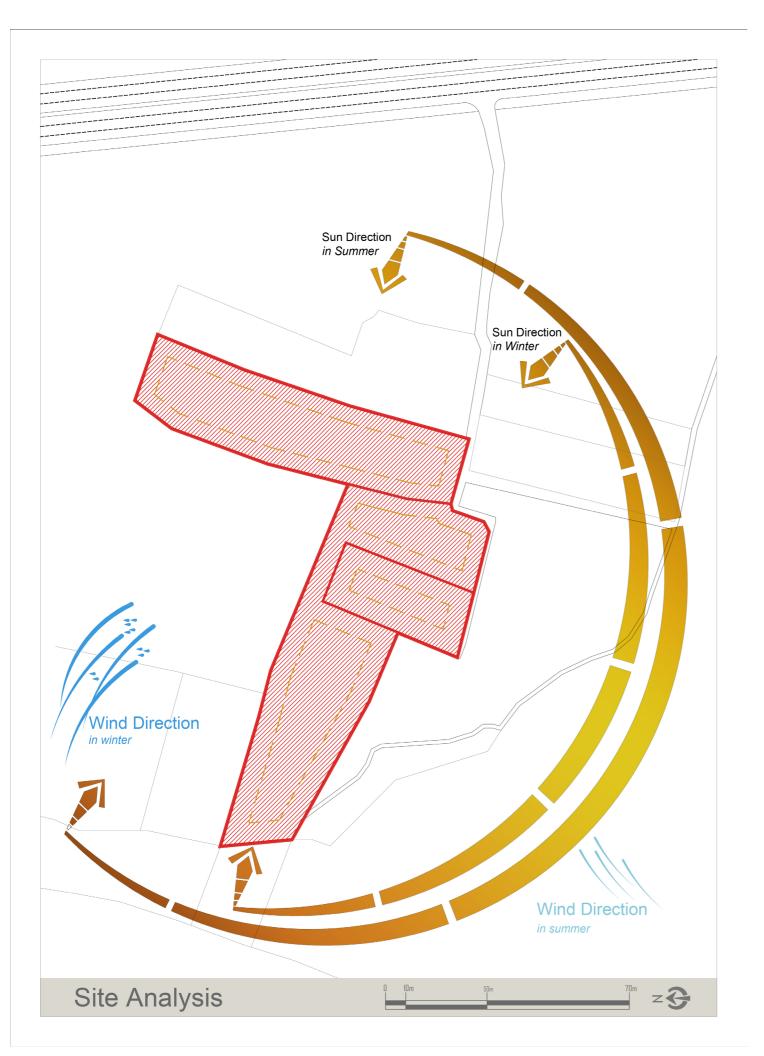

## SITE ANALYSIS SPECIFICATIONS BILL OF QUANTITY





## GLAROS RESTAURANT DESIGNS

























































































Site photos







**Project Type :** Resorts & Wedding Venue Project Name : Glaros Resort Location : Naameh

## **Allowable areas**

LOT 166 - ZONE [D] Lot Area =  $6143 \text{ m}^2$ Surface area 15% = 921.5 m<sup>2</sup> Total area 30 % = 1843 m<sup>2</sup> Balconies 20 % = 368 m<sup>2</sup> Land Dimensions = 160 x 30 m

LOT 168 - ZONE [F] Lot Area =  $7955 \text{ m}^2$ Footprint 15 % = 1193 m<sup>2</sup> Exploitation 30 % =  $2386 \text{ m}^2$ Balconies 20 % = 477 m<sup>2</sup> Land Dimensions =  $210 \times 65 \text{ m}$ 

LOT 698 - ZONE [D,F] Lot Area =  $2411 \text{ m}^2$ Footprint 15 % = 362 Exploitation 30 % = 724 Balconies 20 % = 145 Land Dimensions =  $70 \times 30 \text{ m}$ 

**Areas Schedule** 

| Туре                                    | Surface<br>area | Total<br>area | Built up<br>area