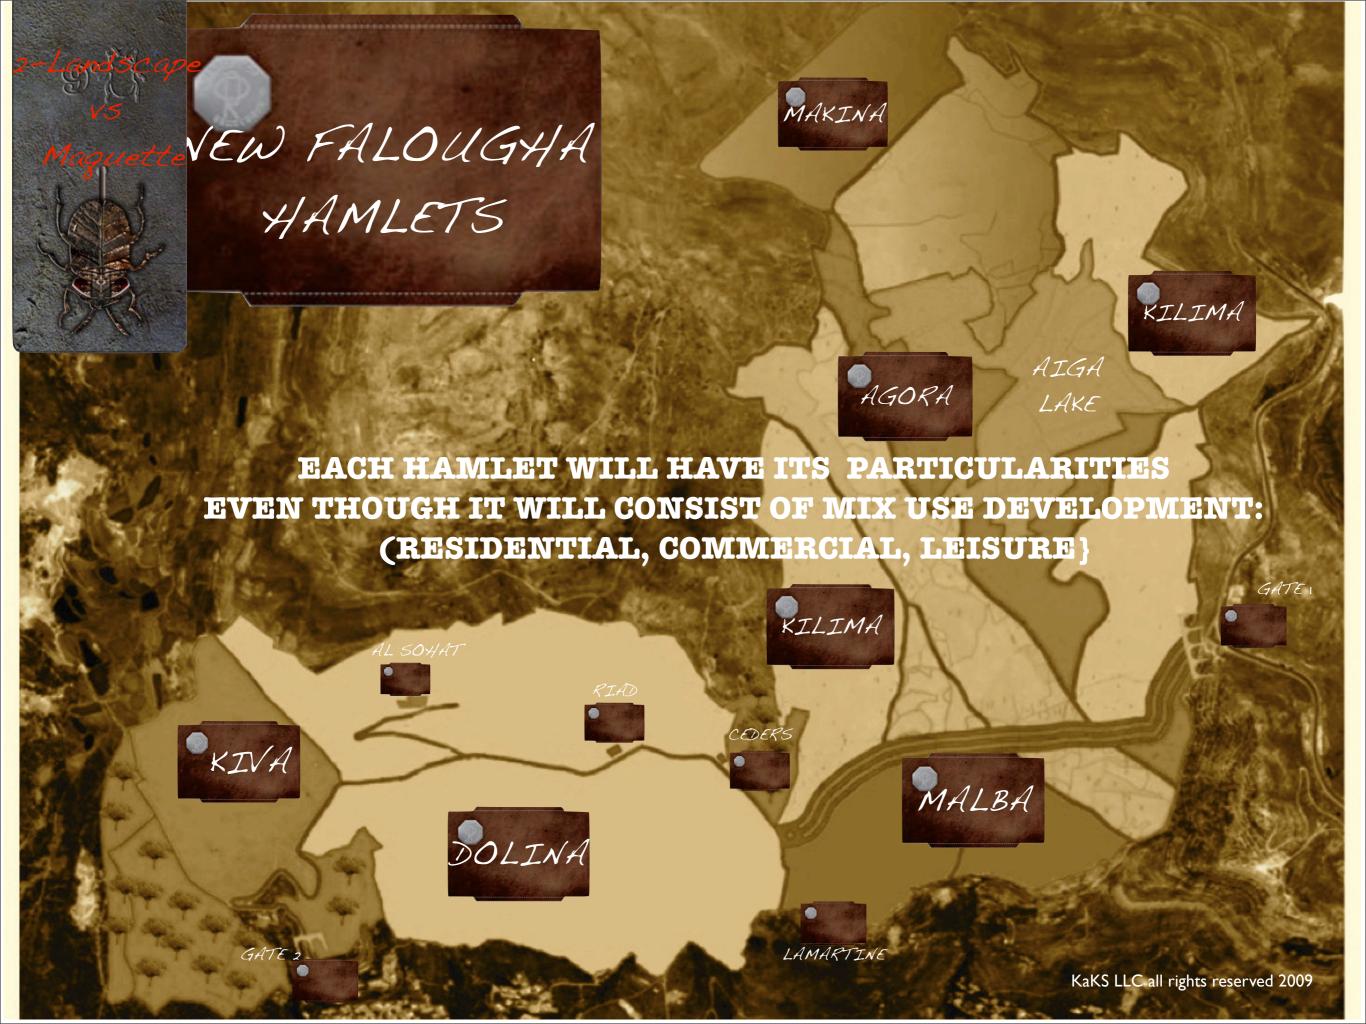

WHAT
ANAS & MOHAMAD
DID
IN NEW FALOUGHA?

40 Tall 10 Tall

THE PHOENICIAN MOLDING, GROUPS UNDER ITS UMBRELLA, SEVERAL COMPANIES, INCLUDING DOLINEN FOR REAL ESTATE DEVELOPMENT, ATRIUM FOR ARCHITECTURE ENGINEERING& SUPERVISION & ICE TULLY FOR ADVERTISING,

WHEN DOLMEN BOUGHT

A LAND TO DEVELOP ON IT

A RESIDENTIAL PROJECT;

THEY DID NOT KNOW THAT

KAKS WAS ASSIGNED BY

THE MUNICIPALITY TO DESIGN

THE MASTER PLAN OF

NEW FALOUGHA, & therefore