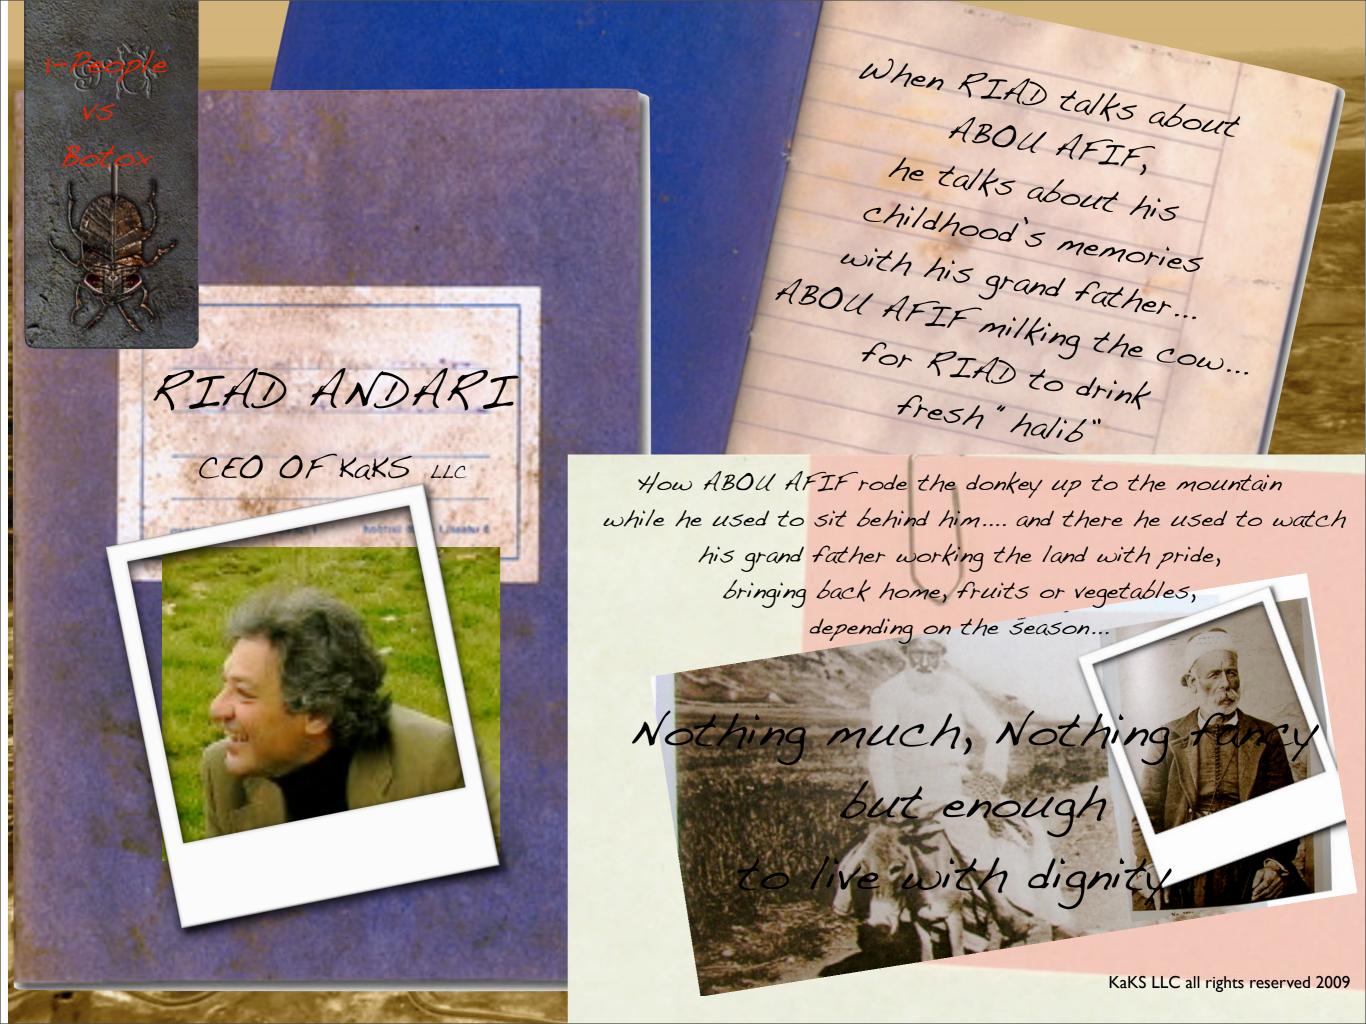

His land was
his victory,
his happiness.

Growing up, RIAD developed an intimate relationship with Falougha, while studying economics in the USA, he always

came back to hike in her mountains, resourcing himself from her Cedars.

In 2002, RIAD's love for Falougha,
was translated in the cottage
he built on that same mountain.
On a land he inherited
from ABOU AFIF.

his victory, his happiness.

When you first meet ANAS, realize that he is a self-made person. ... Successful but humble. He shares with you his search for simple happiness, for content... He is for sure a smart and sharp businessman, when ANAS touched one day the soil of Falougha, he said that this "land is blessed", you are sure then, that ANAS also follows his heart, and he will be true to Falougha as he is true to his own country gatar.