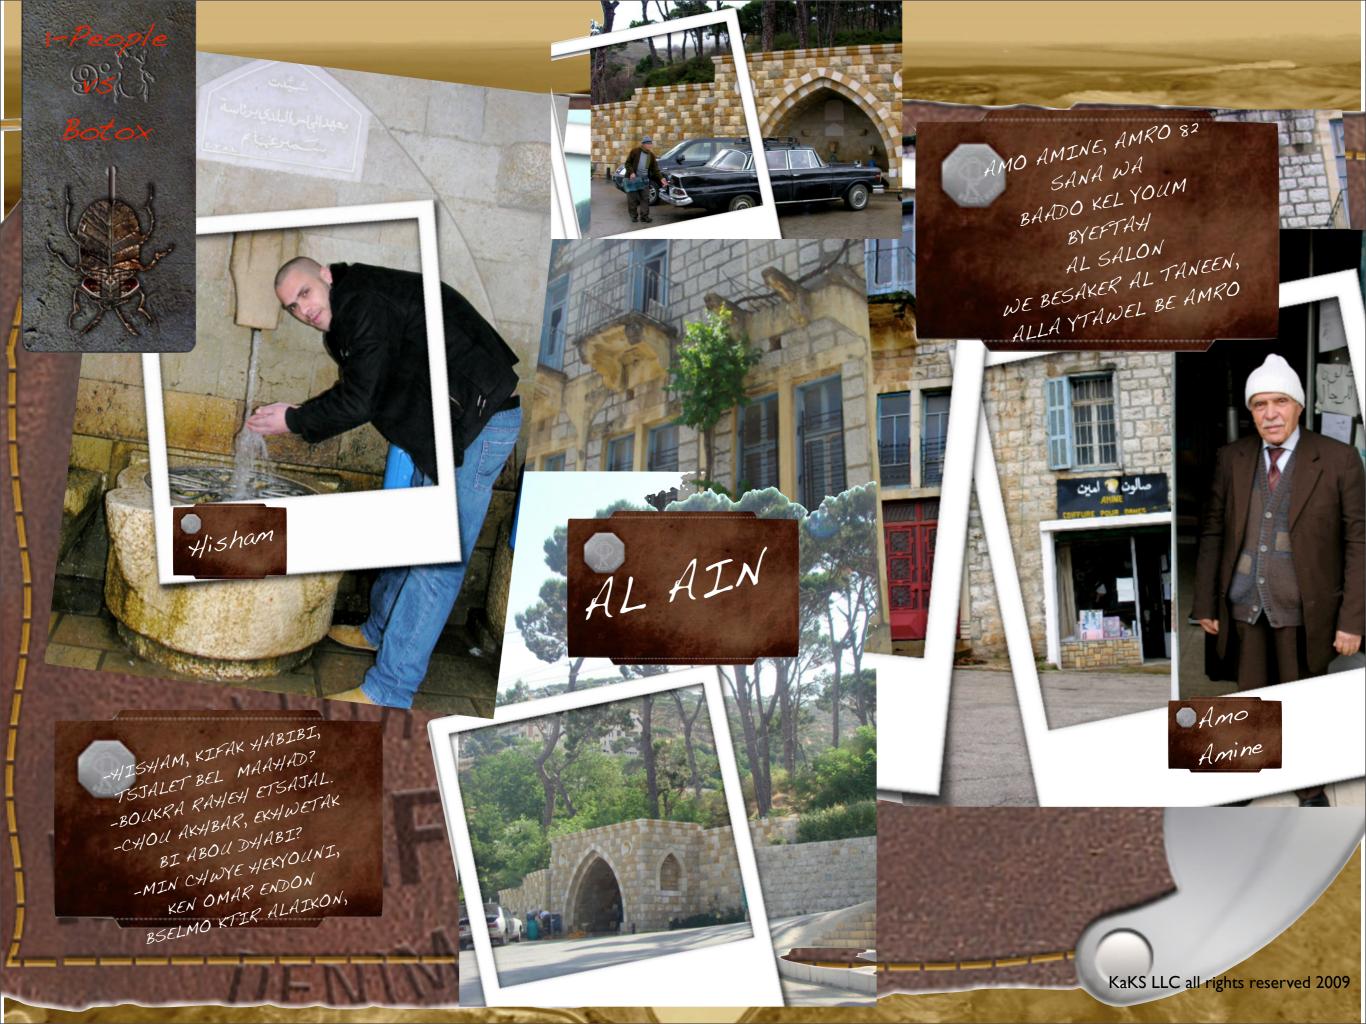

As an architect, MOHAMAD describes the breathtaking landscape of Falougha as GOD'S RENDERING. Originally from the south of Lebanon, MOHAMAD, carries in his heart the dream of an utopian city, the dream of an utopian family. His energy, sincerity, and fulfillment never leave him, always ready to help, always ready to produce.