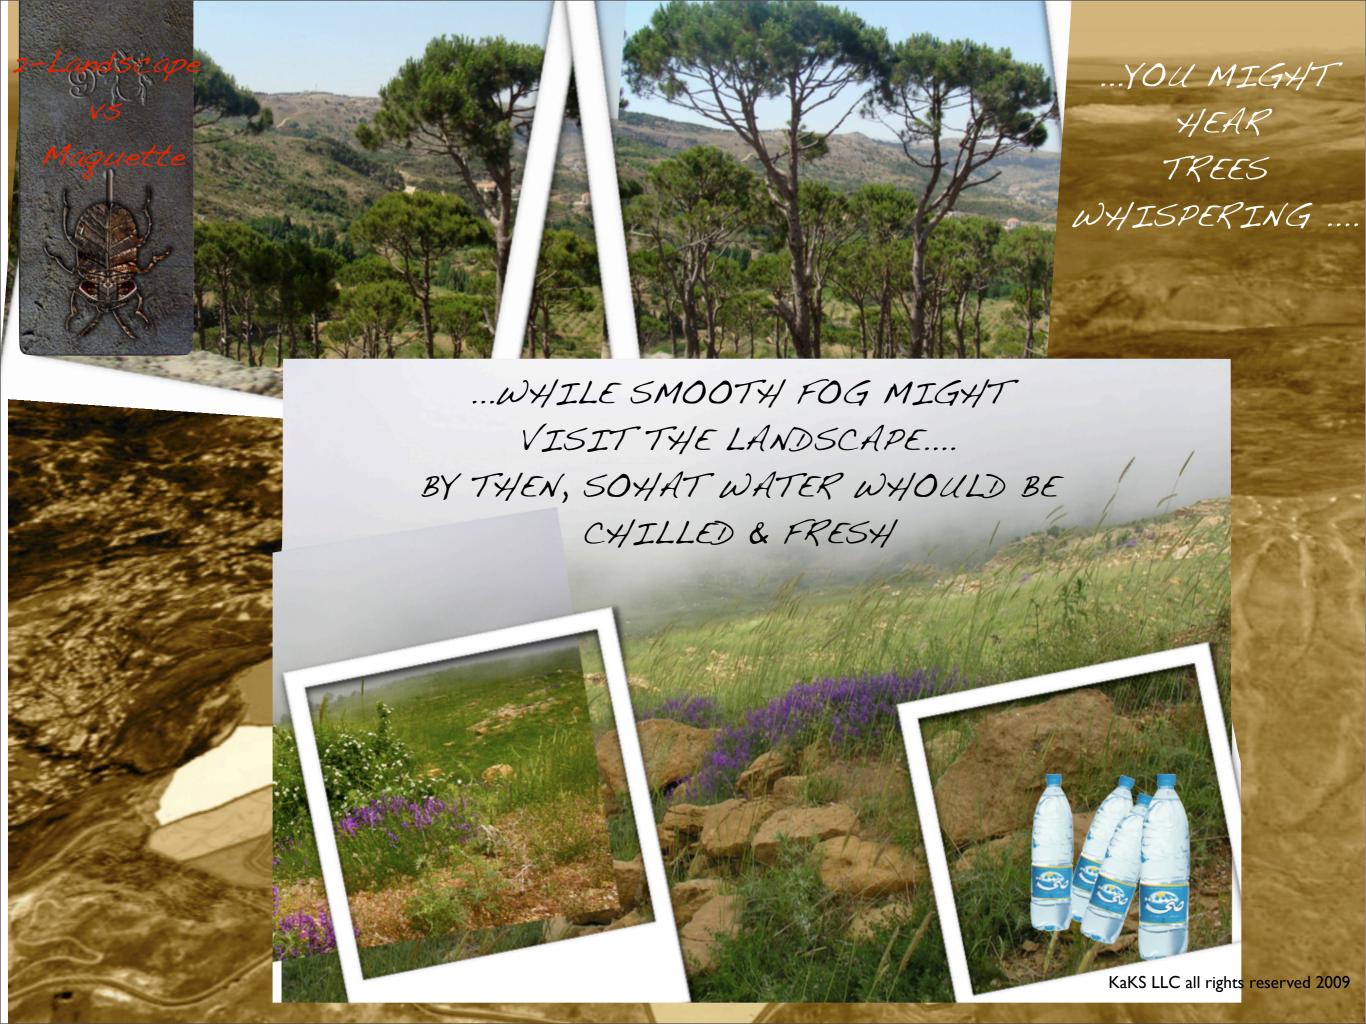

& next time you go
make sure to stop by
have some coffee.

WHAT MAKES BUILDING A NEW-SELF CONTAINED
TOWN OR CITY SUCCEED?

COULD BE ALL, SOME, OR NON OF THE ABOVE

as long as you see....

Beirut is offer shopping, cuisine and nig limits for the duration of his or her stay. However, also consider the fabulous countryside be an experience best found through a more lengthy exploration or Snowmelt fed rivers come to life with challenging, runnable rapids in the spring, while the n coast boasts the usual array of water sports, from snorkeling and diving to windsurfing and seaside towns and vibrant agricultural hamlets. Clearly, whatever your outdoor persuasion, Lebanon appeals naturally to the spirit of any Lebanon beyond Beirut caters to more than a just high-octane thrill-seekers. In a landsco at timesof Tuscany or the hilly terrain of coastal California, leisurely walks in the beautiful through red-roofed villages and past 1,000-year-old Cedars, will certainly provide a trans Beirut's many cosmopolitan delights. Historical and cultural escapes are also close at h For the early authors of the bible coming in form the desert, Lebanon was a paradise Olive trees, plantains, arange-trees, vines, apple-trees, fig-trees, almond-trees, strawt "of fabulous springs of water, a land flowing with milk and honey." expanses of forests of evergreen oaks, larches, Mediterranean pines and above all by the poets:" To what shall I compare your greatness? Surely, to a clear of the Leb branches, thickset needles and lofty trunk... it was the envy of every tree in Eden, i In Syriac, the word Falougha means "the divide" and this is due to two winter Throughout its billion of Syriac and the Syriac and Sy Throughout its history, Falougha is well known as an ideal traditional summer formers for its freely wester regimes and its arrange billside covered by a variety. Famous for its tresh water springs and its green hillside covered by a whole of Falougha New Folougha town, is a unique and sensitive project, exploring a whole n design, the master plan developed by KaKS LLC, encourages the growth able to sustain the whole of life. The quickest way to get to Falougha is by driving along the Beirut-Damascu Getting There a Bhamdoun Square, the road that leads to Falougha is clearly marke tryough Aley and Bhamdoun.