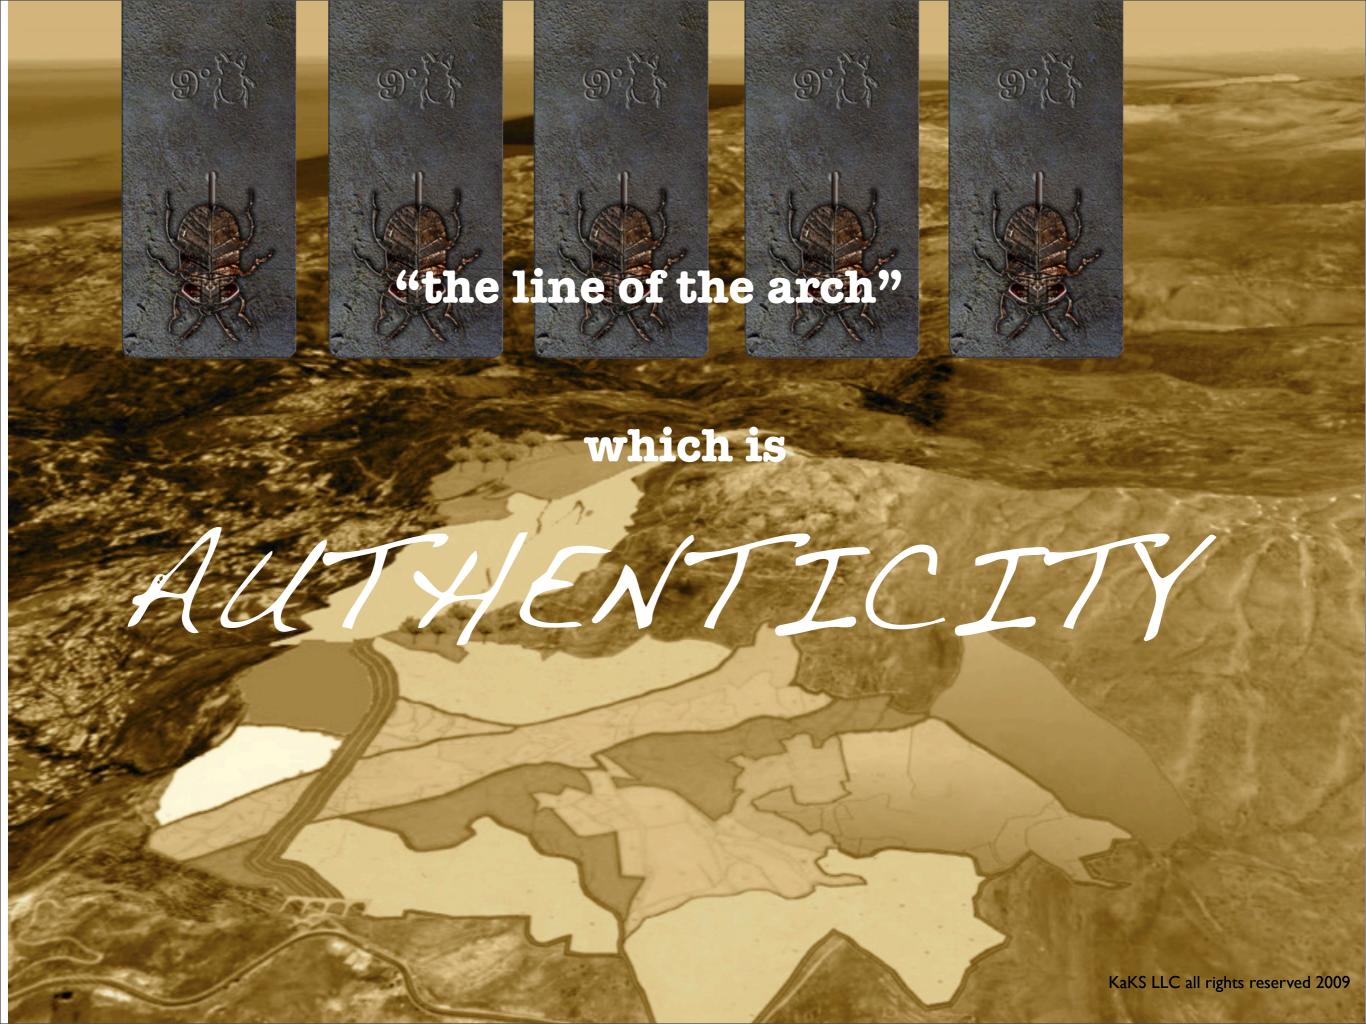

IS IT ALL OF THE ABOVE

IS IT SOME OF THE ABOVE

OR IS IT NONE OF THE ABOVE

Extract from the book of Italo Calvino, "Invisible Cities" where a fictional Marco Polo tells a fictional Kublai Khan about cities he has visited in his travels: "Marco Polo describes a bridge, stone by stone.

But which is the stone that supports the bridge?' Kublai Khan asks.

-'The Bridge is not supported by one stone or another'. Marco answers, " but by the line of the arch that they form'.

Kublai Khan remains silent, reflecting. Then he adds:

'Why do you speak to me of the stones? It is only the arch that matters to me'.

-Polo answers: 'Without stones there is no arch"

ABOU AFIF is the symbol of our Lebanese peasants...
.... dignified and rigorous
like an Oak Tree well rooted...