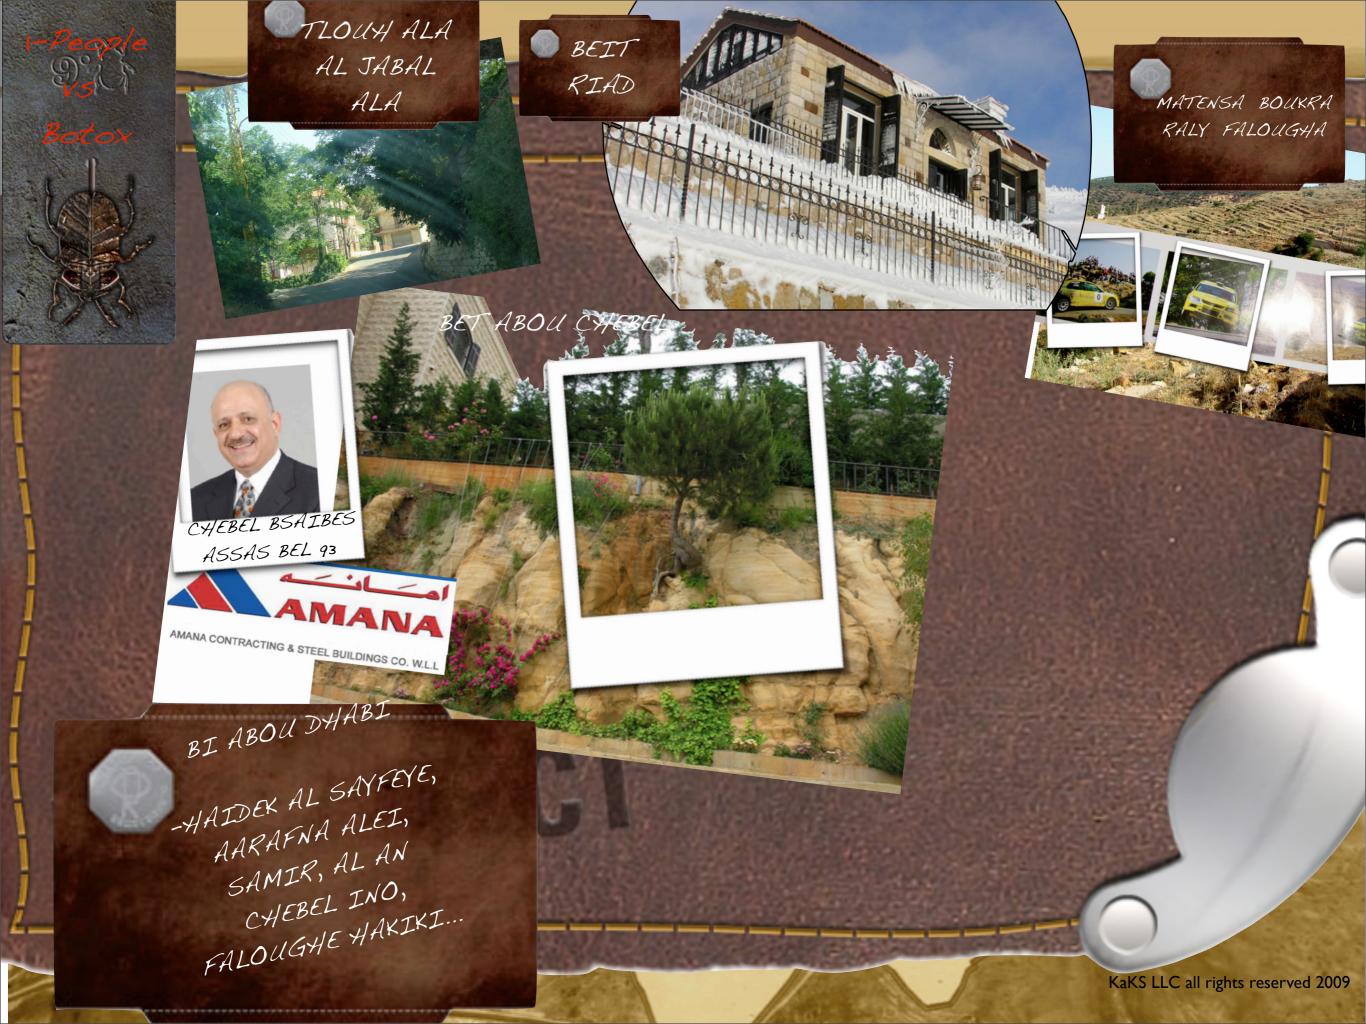

His land was
his victory,
his happiness.

Growing up, RIAD developed an intimate relationship with Falougha, while studying economics in the USA, he always

came back to hike in her mountains, resourcing himself from her Cedars.

In 2002, RIAD's love for Falougha,
was translated in the cottage
he built on that same mountain.
On a land he inherited
from ABOU AFIF.

his victory, his happiness.

When you first meet ANAS, realize that he is a self-made person. ... Successful but humble. He shares with you his search for simple happiness, for content... He is for sure a smart and sharp businessman, when ANAS touched one day the soil of Falougha, he said that this "land is blessed", you are sure then, that ANAS also follows his heart, and he will be true to Falougha as he is true to his own country gatar.