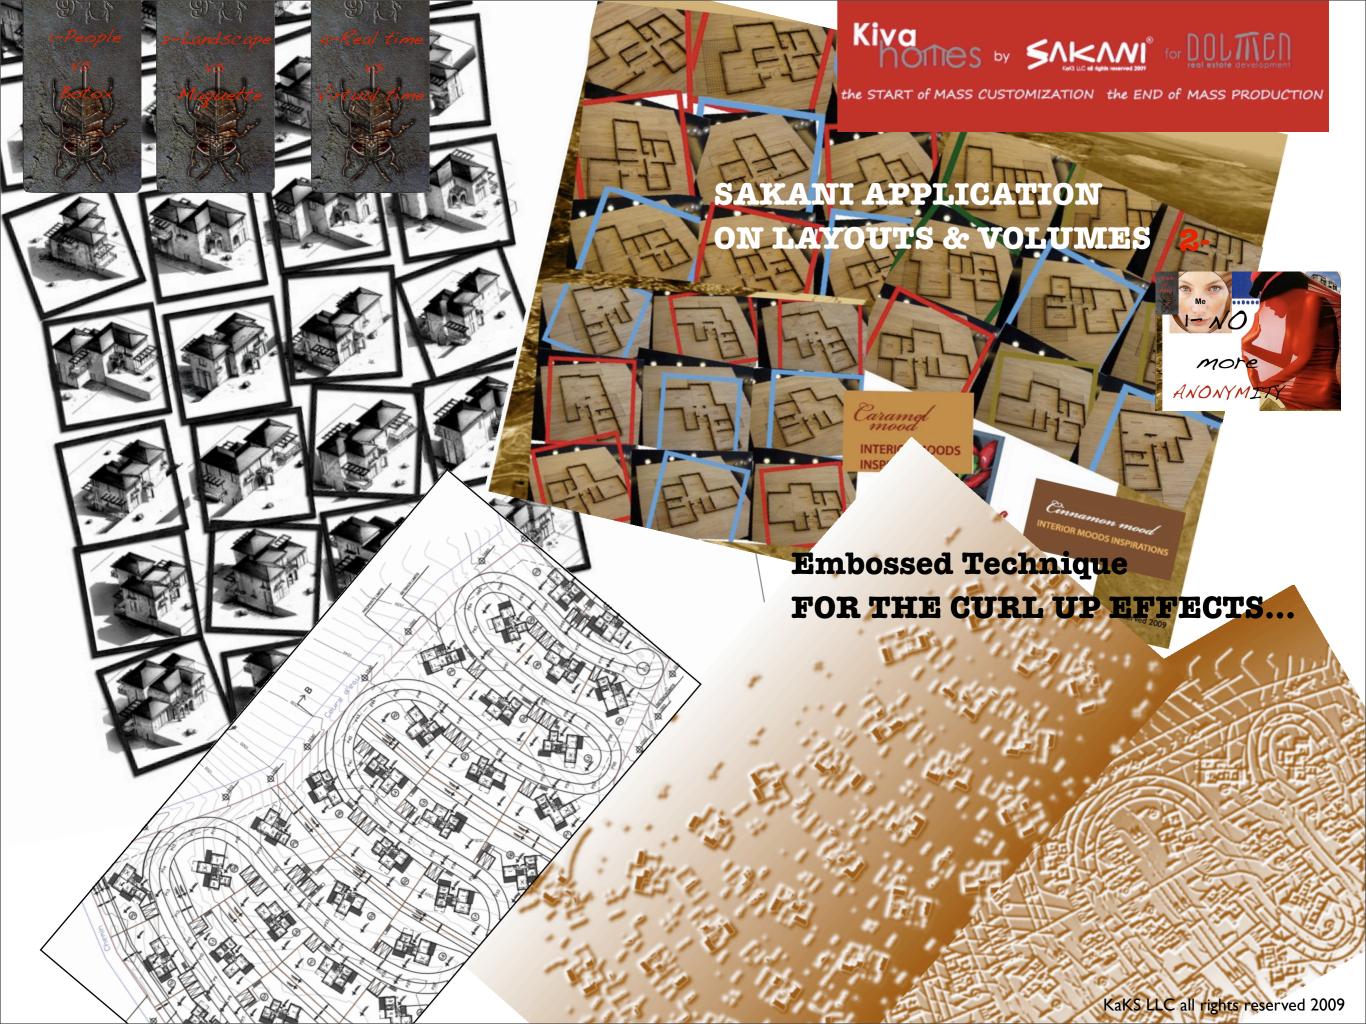

the START of MASS CUSTOMIZATION the END of MASS PRODUCTION

SAKANI® process developed by KaKS llc, is based on a geometry engine SGE, that can produce uncountable design forms from it's ability to change proportions and arrangement of five geometric forms with fixed dimensions. Which will maintain the same build-up areas throughout any housing project, (villas or apartments) and will allow the customer to customize his house according to his budget, along with the ability to chose elements from the architectural library. It allows also, the real estate developer to maintain the cost of any number of houses throughout the design & construction process;

Once the geometry forms configure one house, their configuration is deleted from the system, in order to assure individuality in each house.

Brand={(p=s)+(s=n)}=**EU** 

the START of MASS CUSTOMIZATION the END of MASS PRODUCTION

...3- THE CONTRAST

the START of MASS CUSTOMIZATION the END of MASS PRODUCTION

...revealing previous inhabitants messages and what is left from their memories...

to reveal an eternal lifestyle spirit...

revealing previous inhabitants messages, and what is left from their lifestyle...