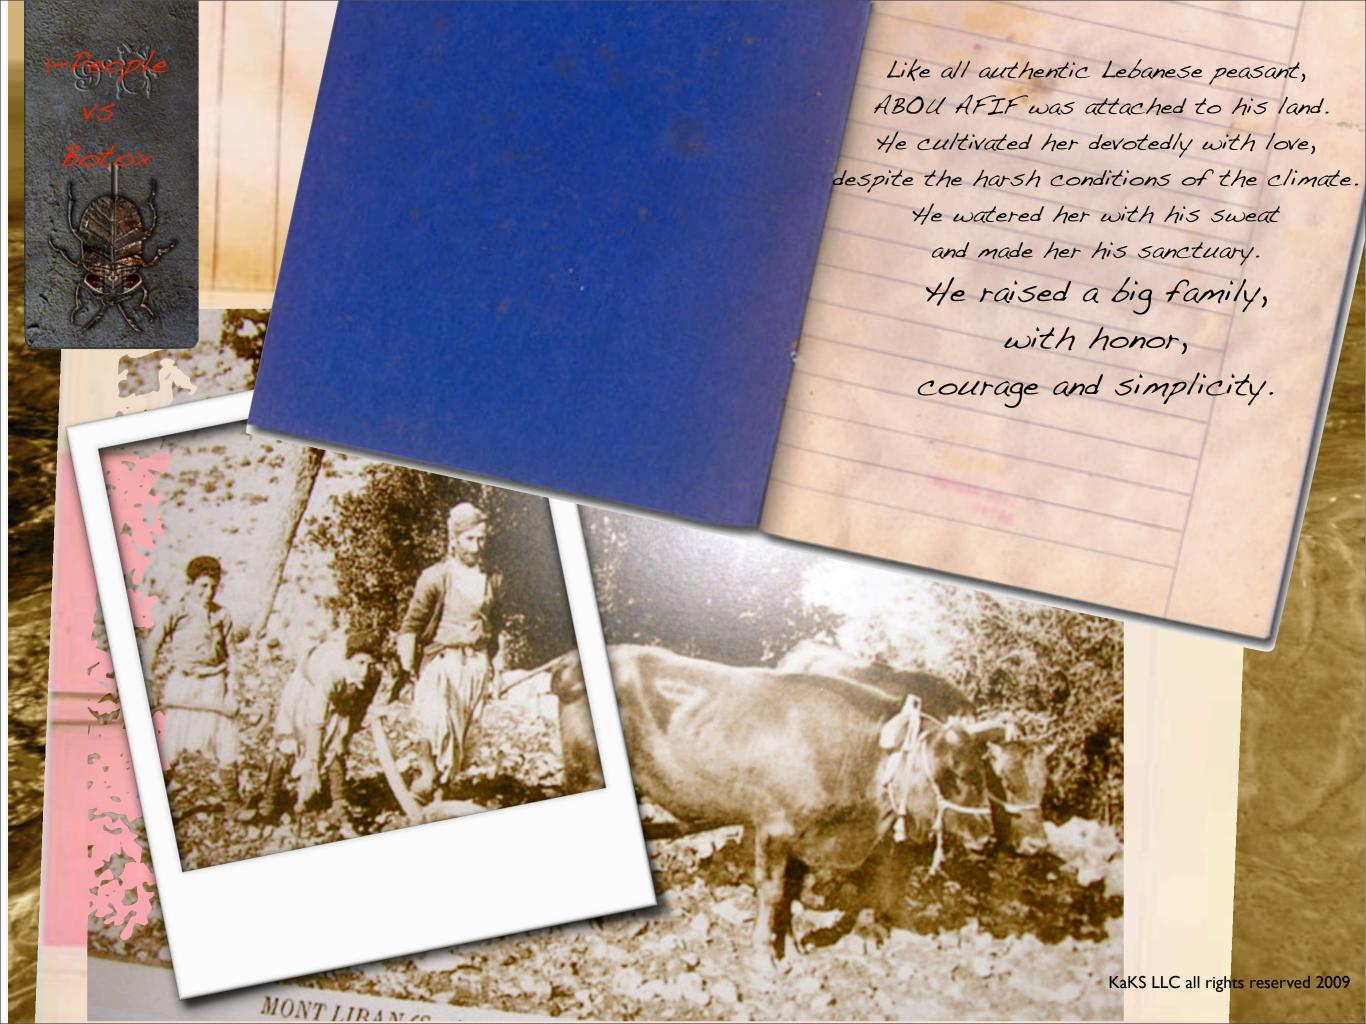

'Why do you speak to me of the stones? It is only the arch that matters to me'.

-Polo answers: 'Without stones there is no arch"

ABOU AFIF is the symbol of our Lebanese peasants...
.... dignified and rigorous
like an Oak Tree well rooted...

His land was
his victory,
his happiness.

Growing up, RIAD developed an intimate relationship with Falougha, while studying economics in the USA, he always

came back to hike in her mountains, resourcing himself from her Cedars.