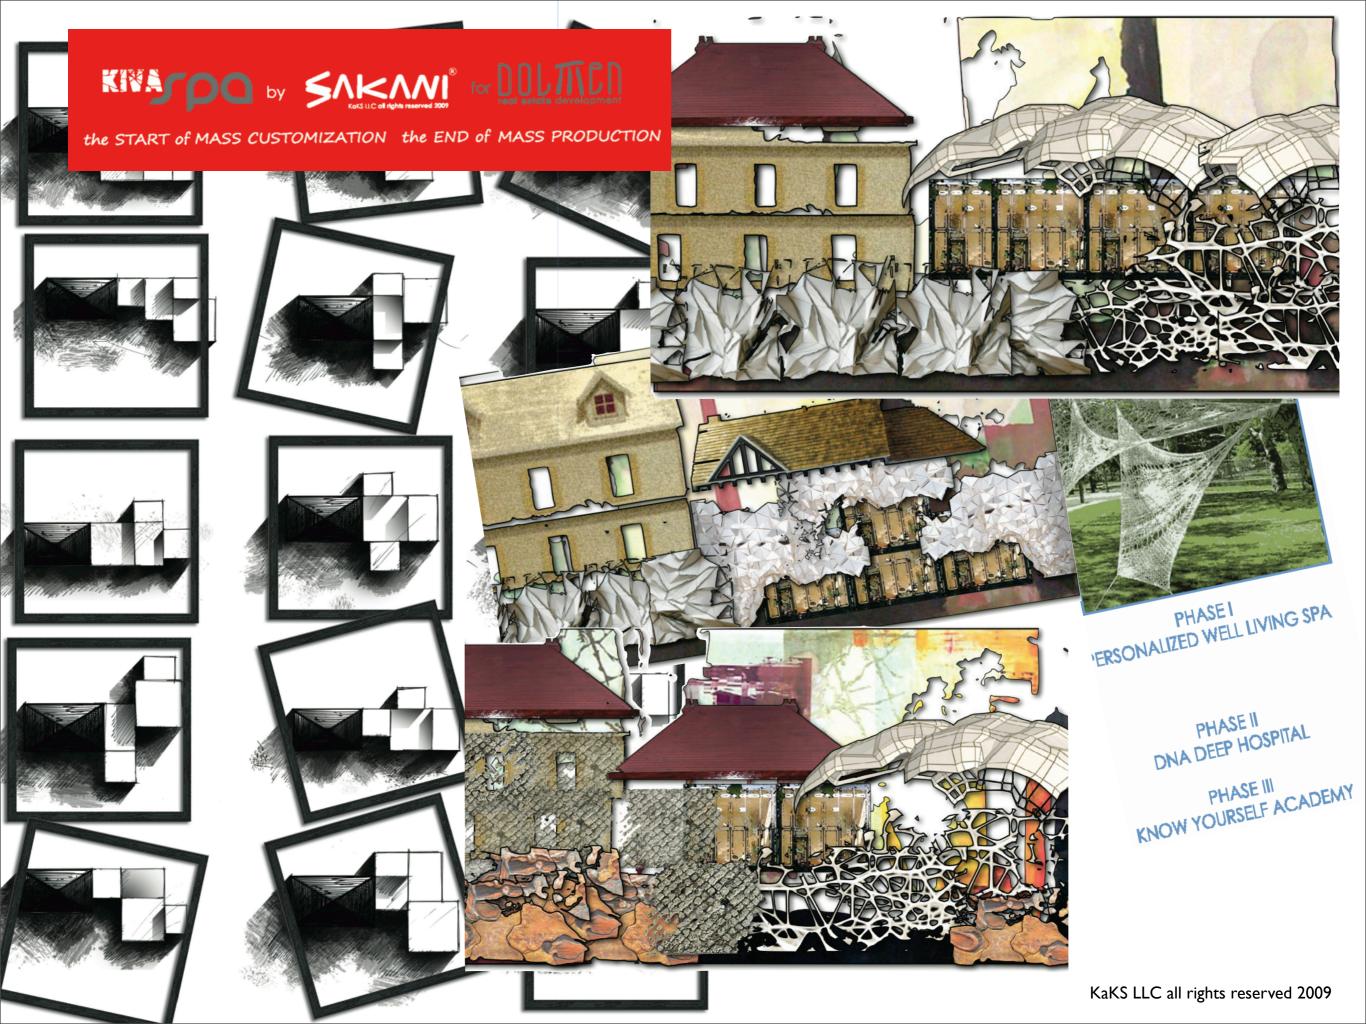

THERE IS A NEW APPROACH

IN BUILDING NEW TOWN

the START of MASS CUSTOMIZATION the END of MASS PRODUCTION

the START of MASS CUSTOMIZATION the END of MASS PRODUCTION

**+THE BRAND EQUATION** Brand= ${(p=s)+(s=n)}=EU$ 

the START of MASS CUSTOMIZATION the END of MASS PRODUCTION

SAKANI® process developed by KaKS llc, is based on a geometry engine SGE, that can produce uncountable design forms from it's ability to change proportions and arrangement of five geometric forms with fixed dimensions. Which will maintain the same build-up areas throughout any housing project, (villas or apartments) and will allow the customer to customize his house according to his budget, along with the ability to chose elements from the architectural library. It allows also, the real estate developer to maintain the cost of any number of houses throughout the design & construction process;