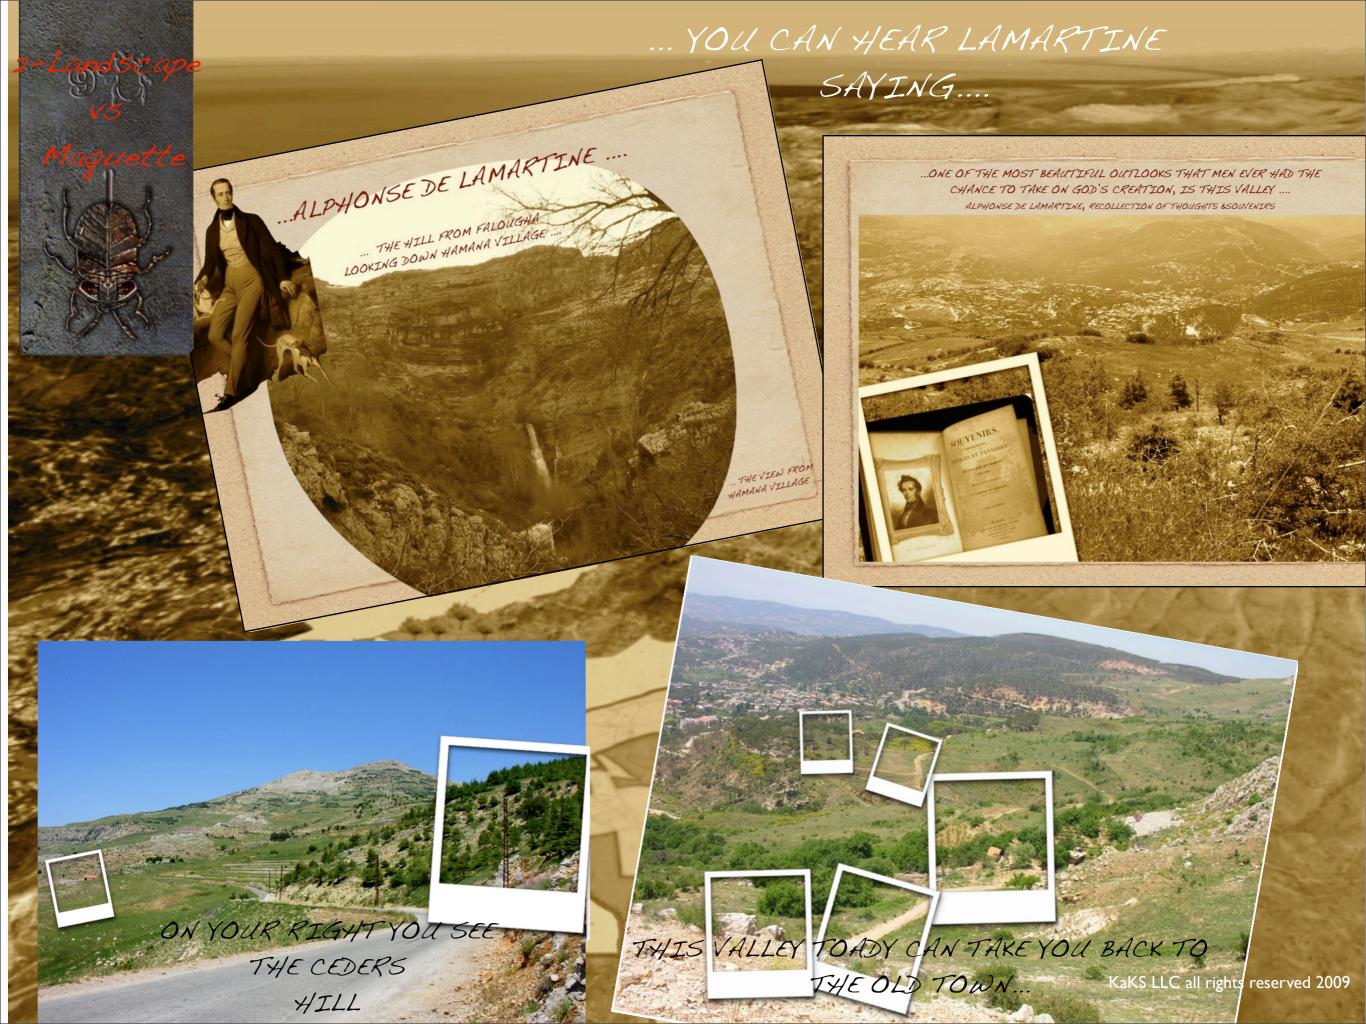

and to my parents
living abroad,
that always told me
'study nature
love nature
it will never fail you'

i am originally from south of lebanon

...Each time you visit a town,
you experience a snapshot
in time...
the next time you go,
Falougha will reveal another side of
itself....
Including your own perspective...

& next time you go
make sure to stop by
have some coffee.

WHAT MAKES BUILDING A NEW-SELF CONTAINED
TOWN OR CITY SUCCEED?

COULD BE ALL, SOME, OR NON OF THE ABOVE

as long as you see....

Beirut is offer shopping, cuisine and nig limits for the duration of his or her stay. However, also consider the fabulous countryside be an experience best found through a more lengthy exploration or Snowmelt fed rivers come to life with challenging, runnable rapids in the spring, while the n coast boasts the usual array of water sports, from snorkeling and diving to windsurfing and seaside towns and vibrant agricultural hamlets. Clearly, whatever your outdoor persuasion, Lebanon appeals naturally to the spirit of any Lebanon beyond Beirut caters to more than a just high-octane thrill-seekers. In a landsco at timesof Tuscany or the hilly terrain of coastal California, leisurely walks in the beautiful through red-roofed villages and past 1,000-year-old Cedars, will certainly provide a trans Beirut's many cosmopolitan delights. Historical and cultural escapes are also close at h For the early authors of the bible coming in form the desert, Lebanon was a paradise Olive trees, plantains, arange-trees, vines, apple-trees, fig-trees, almond-trees, strawt "of fabulous springs of water, a land flowing with milk and honey." expanses of forests of evergreen oaks, larches, Mediterranean pines and above all by the poets:" To what shall I compare your greatness? Surely, to a clear of the Leb branches, thickset needles and lofty trunk... it was the envy of every tree in Eden, i In Syriac, the word Falougha means "the divide" and this is due to two winter Throughout its billion of Syriac and the Syriac and Sy Throughout its history, Falougha is well known as an ideal traditional summer formers for its freely wester regimes and its arrange billside covered by a variety. Famous for its tresh water springs and its green hillside covered by a whole of Falougha New Folougha town, is a unique and sensitive project, exploring a whole n design, the master plan developed by KaKS LLC, encourages the growth able to sustain the whole of life. The quickest way to get to Falougha is by driving along the Beirut-Damascu Getting There a Bhamdoun Square, the road that leads to Falougha is clearly marke tryough Aley and Bhamdoun.

anean iture traveler. niniscent ain gorges, ternative to sts and gardens, ants and great edars celebrated vith noble arden of God". that pass through it. broach to holistic self-contained town. way eastbound passing