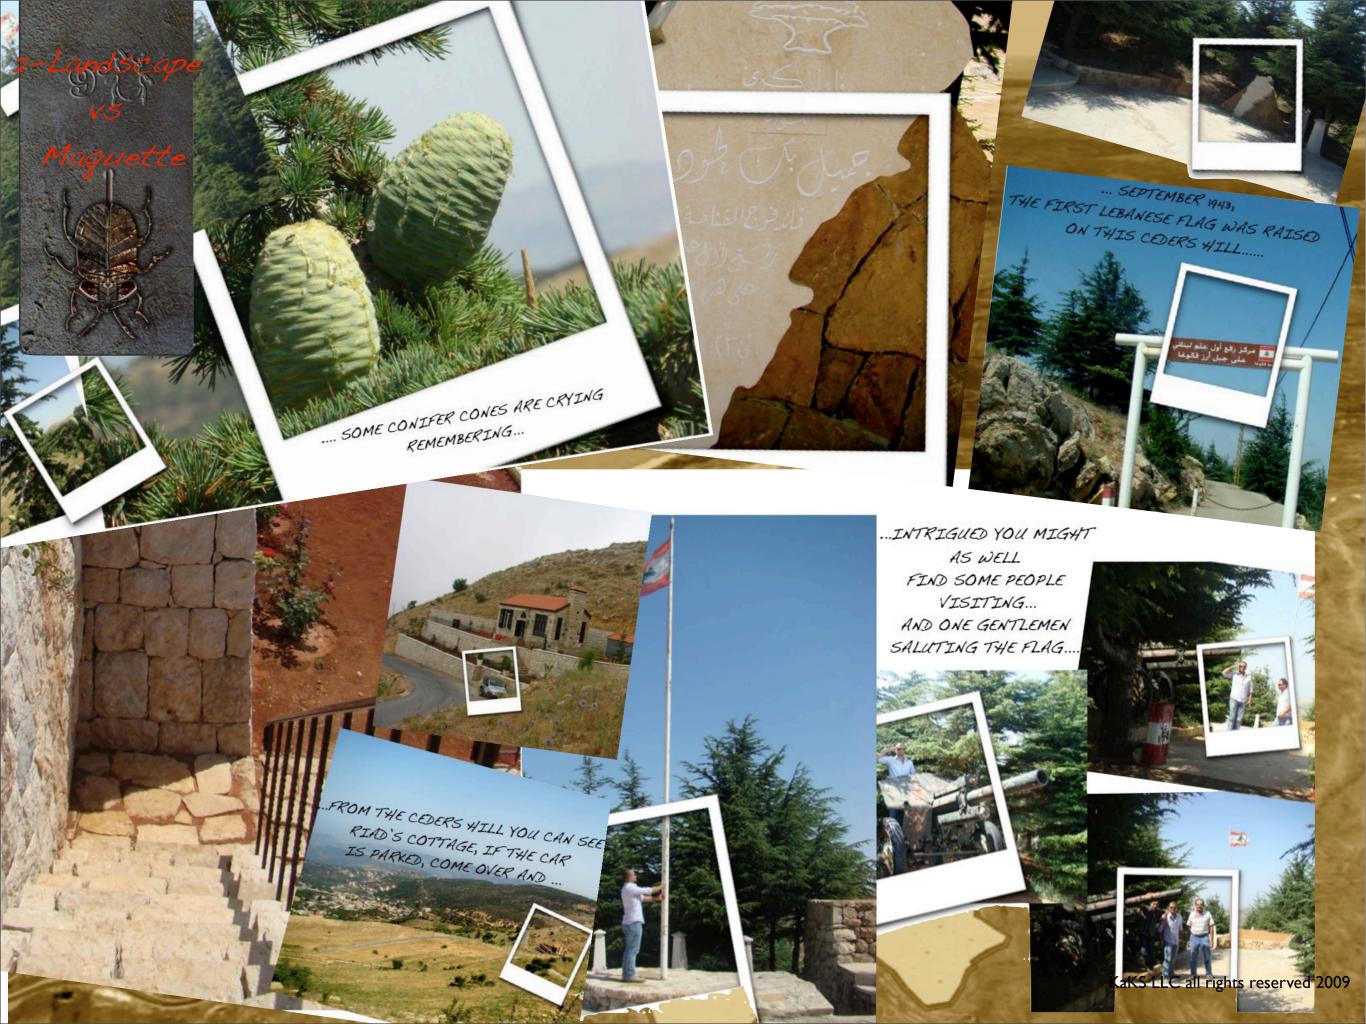

and to my parents
living abroad,
that always told me
'study nature
love nature
it will never fail you'

i am originally from south of lebanon

...Each time you visit a town,
you experience a snapshot
in time...
the next time you go,
Falougha will reveal another side of
itself....
Including your own perspective...

& next time you go
make sure to stop by
have some coffee.

WHAT MAKES BUILDING A NEW-SELF CONTAINED
TOWN OR CITY SUCCEED?

COULD BE ALL, SOME, OR NON OF THE ABOVE

as long as you see....

Beirut is offer shopping, cuisine and nig limits for the duration of his or her stay. However, also consider the fabulous countryside be an experience best found through a more lengthy exploration or Snowmelt fed rivers come to life with challenging, runnable rapids in the spring, while the n coast boasts the usual array of water sports, from snorkeling and diving to windsurfing and seaside towns and vibrant agricultural hamlets. Clearly, whatever your outdoor persuasion, Lebanon appeals naturally to the spirit of any Lebanon beyond Beirut caters to more than a just high-octane thrill-seekers. In a landsco at timesof Tuscany or the hilly terrain of coastal California, leisurely walks in the beautiful through red-roofed villages and past 1,000-year-old Cedars, will certainly provide a trans Beirut's many cosmopolitan delights. Historical and cultural escapes are also close at h For the early authors of the bible coming in form the desert, Lebanon was a paradise Olive trees, plantains, arange-trees, vines, apple-trees, fig-trees, almond-trees, strawt "of fabulous springs of water, a land flowing with milk and honey." expanses of forests of evergreen oaks, larches, Mediterranean pines and above all by the poets:" To what shall I compare your greatness? Surely, to a clear of the Leb branches, thickset needles and lofty trunk... it was the envy of every tree in Eden, i In Syriac, the word Falougha means "the divide" and this is due to two winter Throughout its billion of Syriac and the Syriac and Sy Throughout its history, Falougha is well known as an ideal traditional summer formers for its freely wester regimes and its arrange billside covered by a variety. Famous for its tresh water springs and its green hillside covered by a whole of Falougha New Folougha town, is a unique and sensitive project, exploring a whole n design, the master plan developed by KaKS LLC, encourages the growth able to sustain the whole of life. The quickest way to get to Falougha is by driving along the Beirut-Damascu Getting There a Bhamdoun Square, the road that leads to Falougha is clearly marke tryough Aley and Bhamdoun.

anean iture traveler. niniscent ain gorges, ternative to sts and gardens, ants and great edars celebrated vith noble arden of God". that pass through it. broach to holistic self-contained town. way eastbound passing