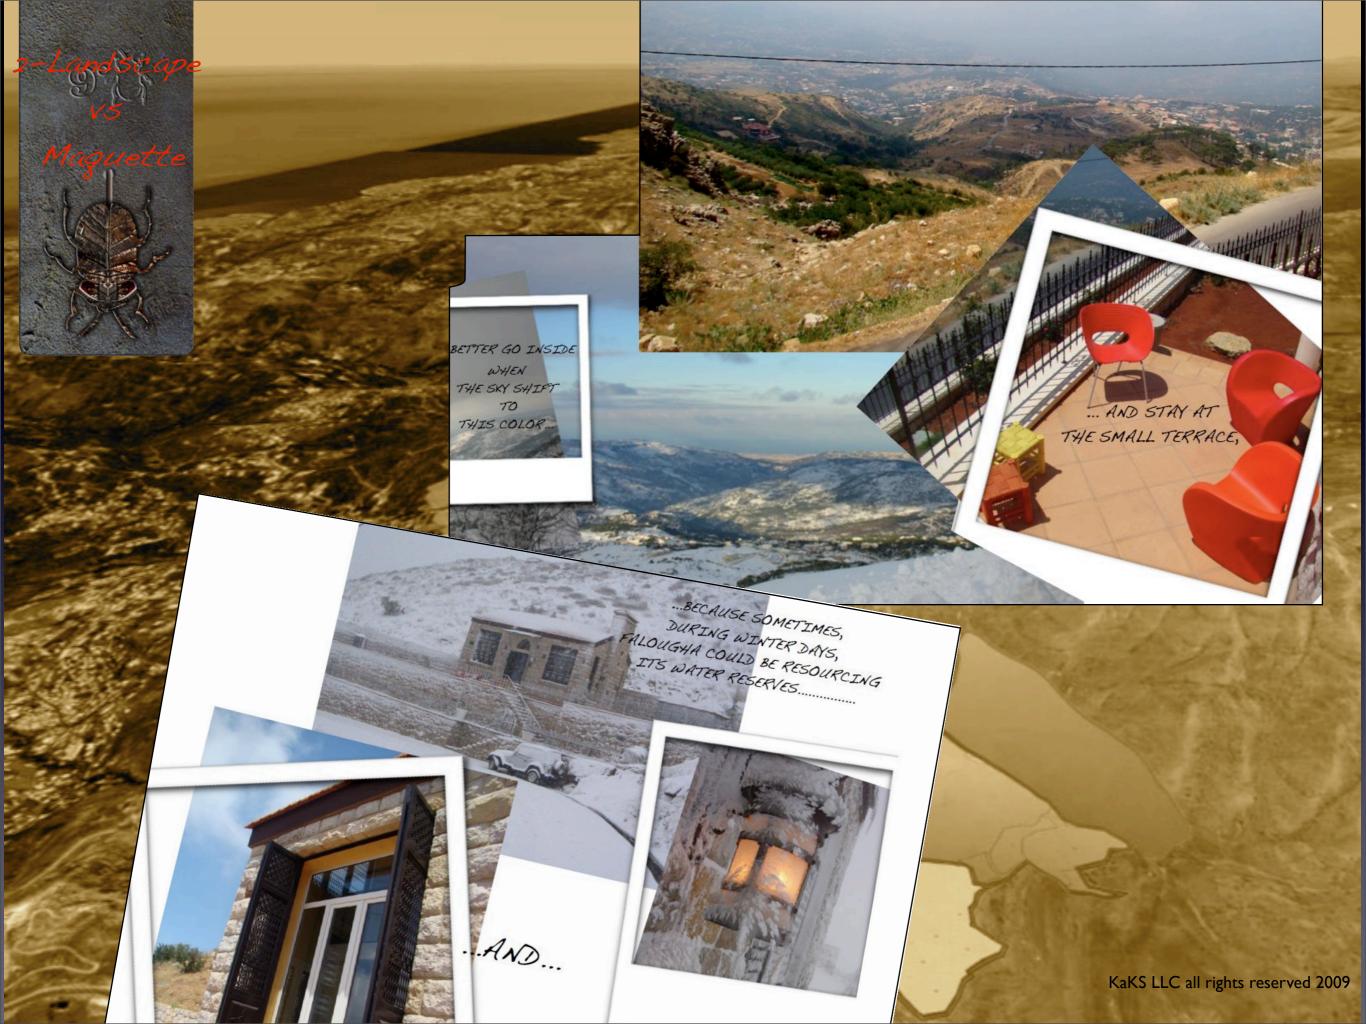

and to my parents
living abroad,
that always told me
'study nature
love nature
it will never fail you'

i am originally from south of lebanon

...Each time you visit a town,
you experience a snapshot
in time...
the next time you go,
Falougha will reveal another side of
itself....
Including your own perspective...

& next time you go
make sure to stop by
have some coffee.

WHAT MAKES BUILDING A NEW-SELF CONTAINED
TOWN OR CITY SUCCEED?

COULD BE ALL, SOME, OR NON OF THE ABOVE

as long as you see....

Beirut is offer shopping, cuisine and nig limits for the duration of his or her stay. However, also consider the fabulous countryside be an experience best found through a more lengthy exploration or Snowmelt fed rivers come to life with challenging, runnable rapids in the spring, while the n coast boasts the usual array of water sports, from snorkeling and diving to windsurfing and seaside towns and vibrant agricultural hamlets. Clearly, whatever your outdoor persuasion, Lebanon appeals naturally to the spirit of any Lebanon beyond Beirut caters to more than a just high-octane thrill-seekers. In a landsco at timesof Tuscany or the hilly terrain of coastal California, leisurely walks in the beautiful through red-roofed villages and past 1,000-year-old Cedars, will certainly provide a trans Beirut's many cosmopolitan delights. Historical and cultural escapes are also close at h For the early authors of the bible coming in form the desert, Lebanon was a paradise Olive trees, plantains, arange-trees, vines, apple-trees, fig-trees, almond-trees, strawt "of fabulous springs of water, a land flowing with milk and honey." expanses of forests of evergreen oaks, larches, Mediterranean pines and above all by the poets:" To what shall I compare your greatness? Surely, to a clear of the Leb branches, thickset needles and lofty trunk... it was the envy of every tree in Eden, i In Syriac, the word Falougha means "the divide" and this is due to two winter Throughout its billion of Syriac and the Syriac and Sy Throughout its history, Falougha is well known as an ideal traditional summer formers for its freely wester regimes and its arrange billside covered by a variety. Famous for its tresh water springs and its green hillside covered by a whole of Falougha New Folougha town, is a unique and sensitive project, exploring a whole n design, the master plan developed by KaKS LLC, encourages the growth able to sustain the whole of life. The quickest way to get to Falougha is by driving along the Beirut-Damascu Getting There a Bhamdoun Square, the road that leads to Falougha is clearly marke tryough Aley and Bhamdoun.

anean iture traveler. niniscent ain gorges, ternative to sts and gardens, ants and great edars celebrated vith noble arden of God". that pass through it. broach to holistic self-contained town. way eastbound passing