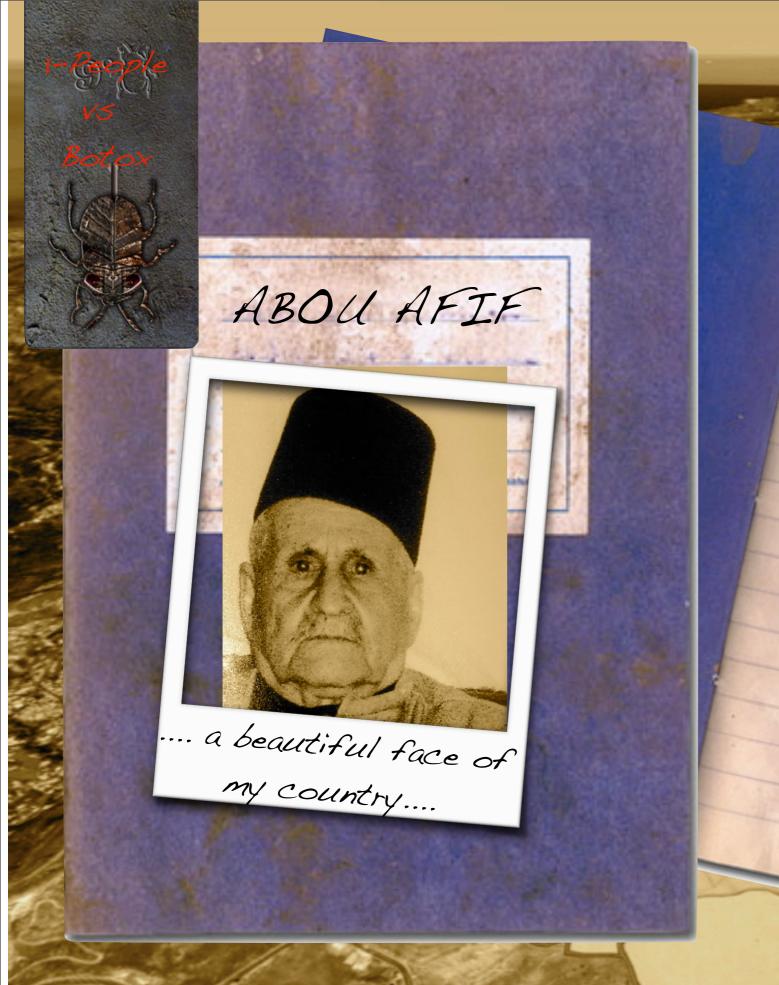

'Why do you speak to me of the stones? It is only the arch that matters to me'.

-Polo answers: 'Without stones there is no arch"

ABOU AFIF is the symbol of our Lebanese peasants...
.... dignified and rigorous
like an Oak Tree well rooted...