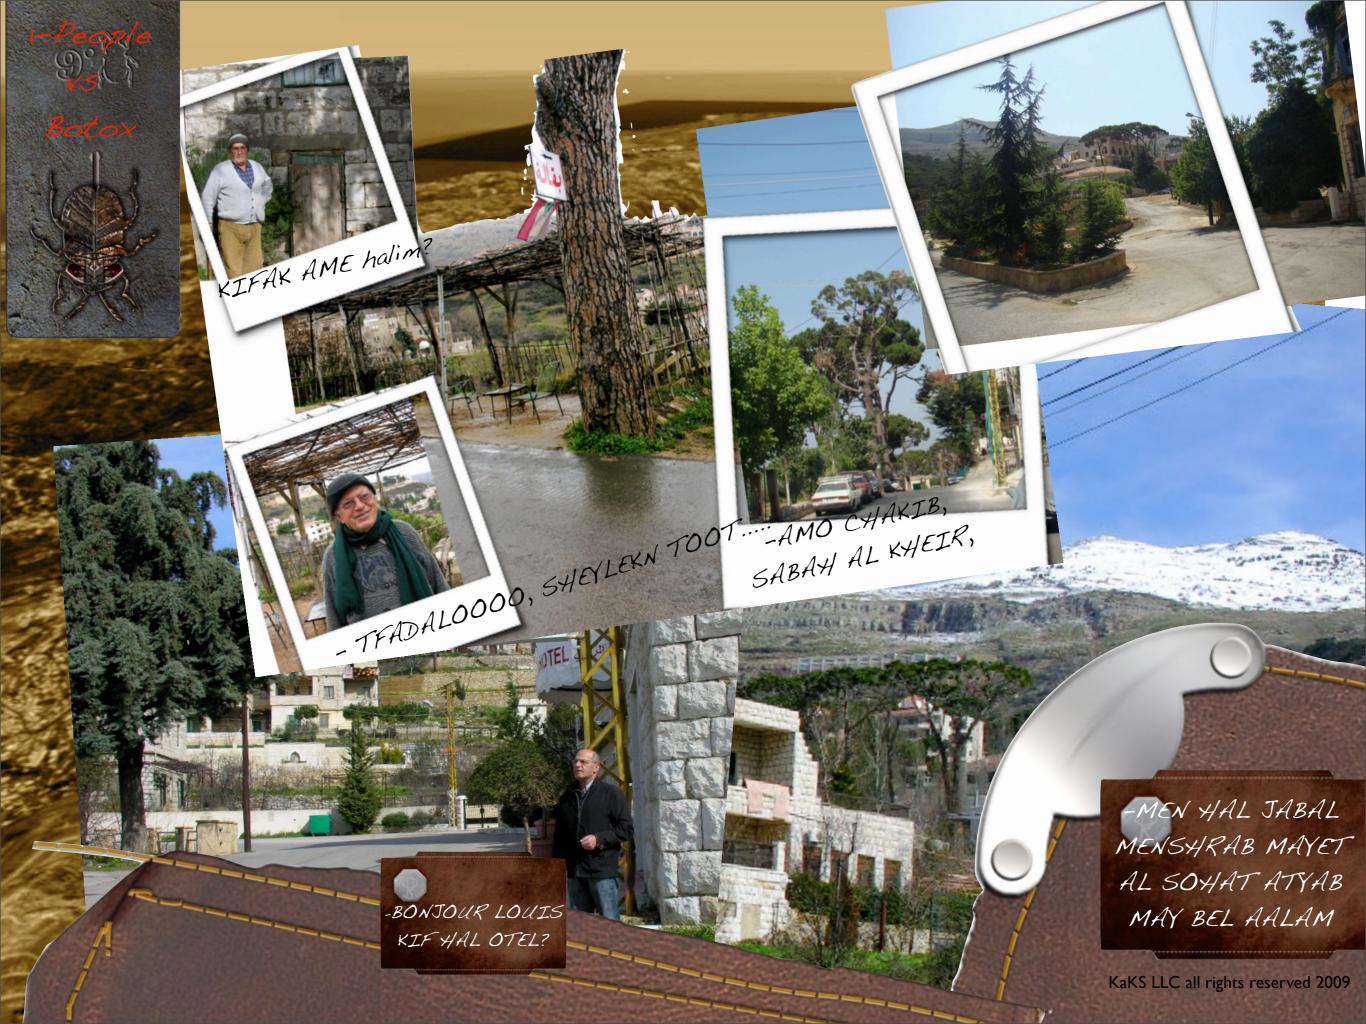

His land was
his victory,
his happiness.

Growing up, RIAD developed an intimate relationship with Falougha, while studying economics in the USA, he always

came back to hike in her mountains, resourcing himself from her Cedars.

In 2002, RIAD's love for Falougha,
was translated in the cottage
he built on that same mountain.
On a land he inherited
from ABOU AFIF.

his victory, his happiness.

When you first meet ANAS, realize that he is a self-made person. ... Successful but humble. He shares with you his search for simple happiness, for content... He is for sure a smart and sharp businessman, when ANAS touched one day the soil of Falougha, he said that this "land is blessed", you are sure then, that ANAS also follows his heart, and he will be true to Falougha as he is true to his own country gatar.