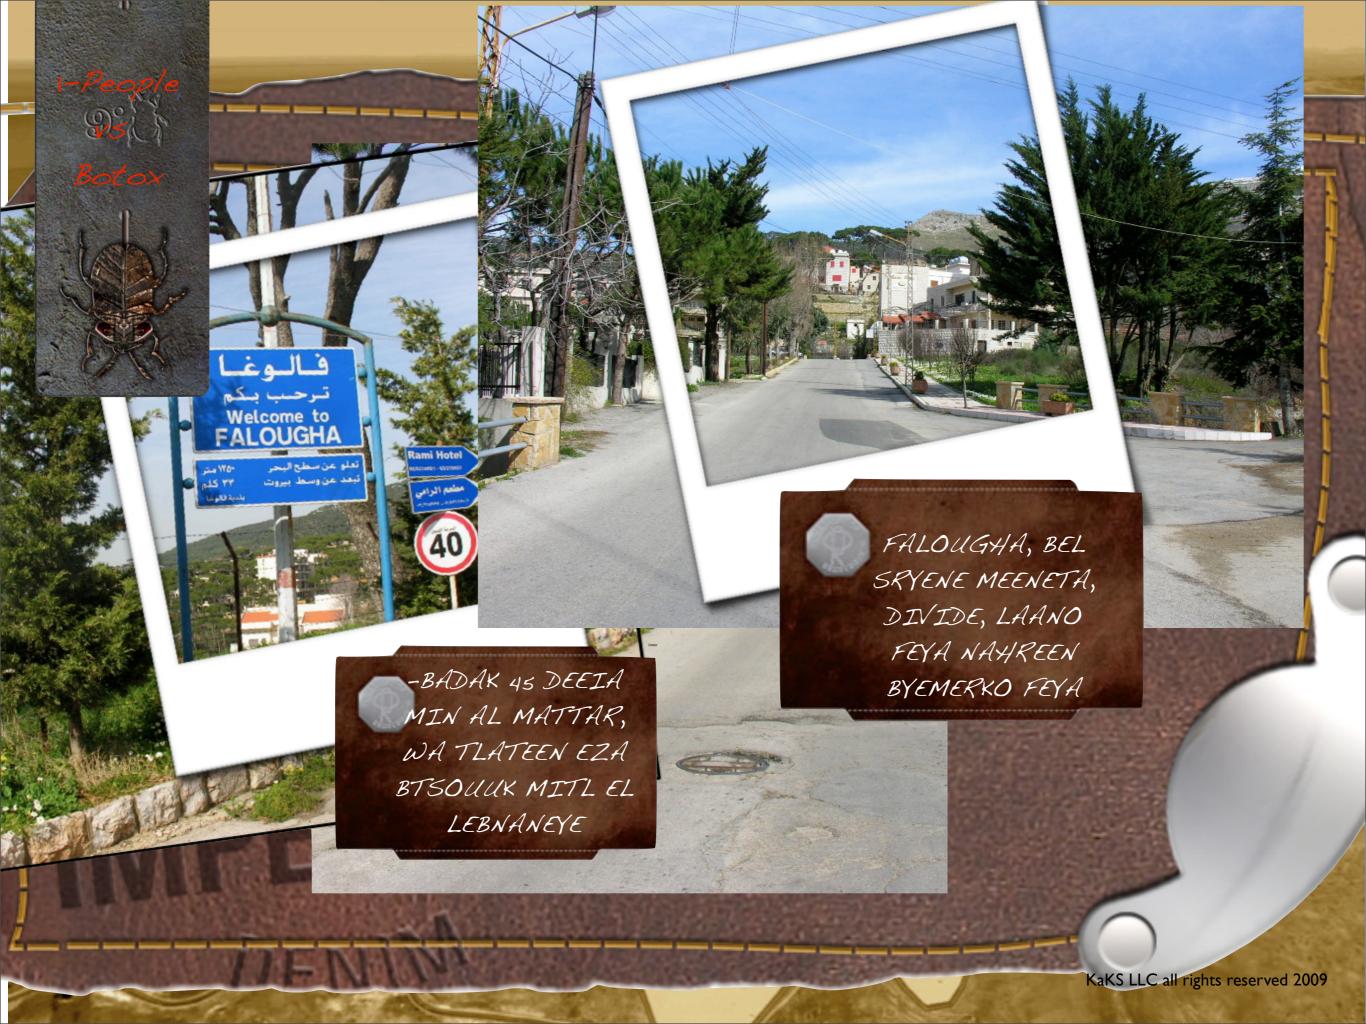

& next time you go
make sure to stop by
have some coffee.

WHAT MAKES BUILDING A NEW-SELF CONTAINED
TOWN OR CITY SUCCEED?

COULD BE ALL, SOME, OR NON OF THE ABOVE

as long as you see....

Beirut is offer shopping, cuisine and nig limits for the duration of his or her stay. However, also consider the fabulous countryside be an experience best found through a more lengthy exploration or Snowmelt fed rivers come to life with challenging, runnable rapids in the spring, while the n coast boasts the usual array of water sports, from snorkeling and diving to windsurfing and seaside towns and vibrant agricultural hamlets. Clearly, whatever your outdoor persuasion, Lebanon appeals naturally to the spirit of any Lebanon beyond Beirut caters to more than a just high-octane thrill-seekers. In a landsco at timesof Tuscany or the hilly terrain of coastal California, leisurely walks in the beautiful through red-roofed villages and past 1,000-year-old Cedars, will certainly provide a trans Beirut's many cosmopolitan delights. Historical and cultural escapes are also close at h For the early authors of the bible coming in form the desert, Lebanon was a paradise Olive trees, plantains, arange-trees, vines, apple-trees, fig-trees, almond-trees, strawt "of fabulous springs of water, a land flowing with milk and honey." expanses of forests of evergreen oaks, larches, Mediterranean pines and above all by the poets:" To what shall I compare your greatness? Surely, to a clear of the Leb branches, thickset needles and lofty trunk... it was the envy of every tree in Eden, i In Syriac, the word Falougha means "the divide" and this is due to two winter Throughout its billion of Syriac and the Syriac and Sy Throughout its history, Falougha is well known as an ideal traditional summer formers for its freely wester regimes and its arrange billside covered by a variety. Famous for its tresh water springs and its green hillside covered by a whole of Falougha New Folougha town, is a unique and sensitive project, exploring a whole n design, the master plan developed by KaKS LLC, encourages the growth able to sustain the whole of life. The quickest way to get to Falougha is by driving along the Beirut-Damascu Getting There a Bhamdoun Square, the road that leads to Falougha is clearly marke tryough Aley and Bhamdoun.