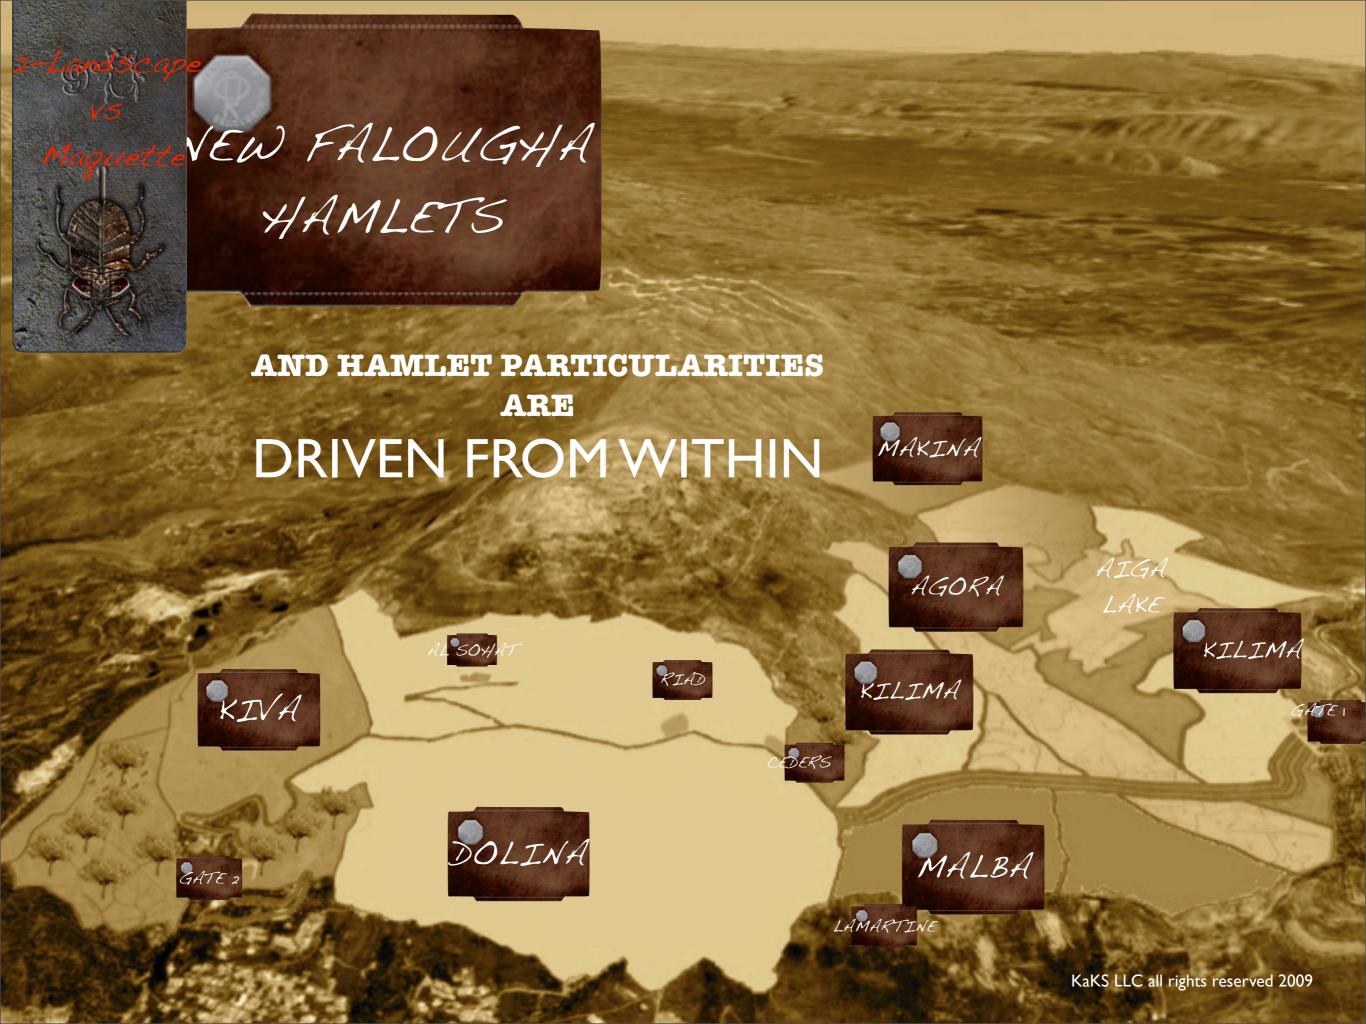

WHAT
ANAS & MOHAMAD
DID
IN NEW FALOUGHA?

40 Tall 10 Tall

THE PHOENICIAN MOLDING, GROUPS UNDER ITS UMBRELLA, SEVERAL COMPANIES, INCLUDING DOLINEN FOR REAL ESTATE DEVELOPMENT, ATRIUM FOR ARCHITECTURE ENGINEERING& SUPERVISION & ICE TULLY FOR ADVERTISING,

WHEN DOLMEN BOUGHT

A LAND TO DEVELOP ON IT

A RESIDENTIAL PROJECT;

THEY DID NOT KNOW THAT

KAKS WAS ASSIGNED BY

THE MUNICIPALITY TO DESIGN

THE MASTER PLAN OF

NEW FALOUGHA, & therefore