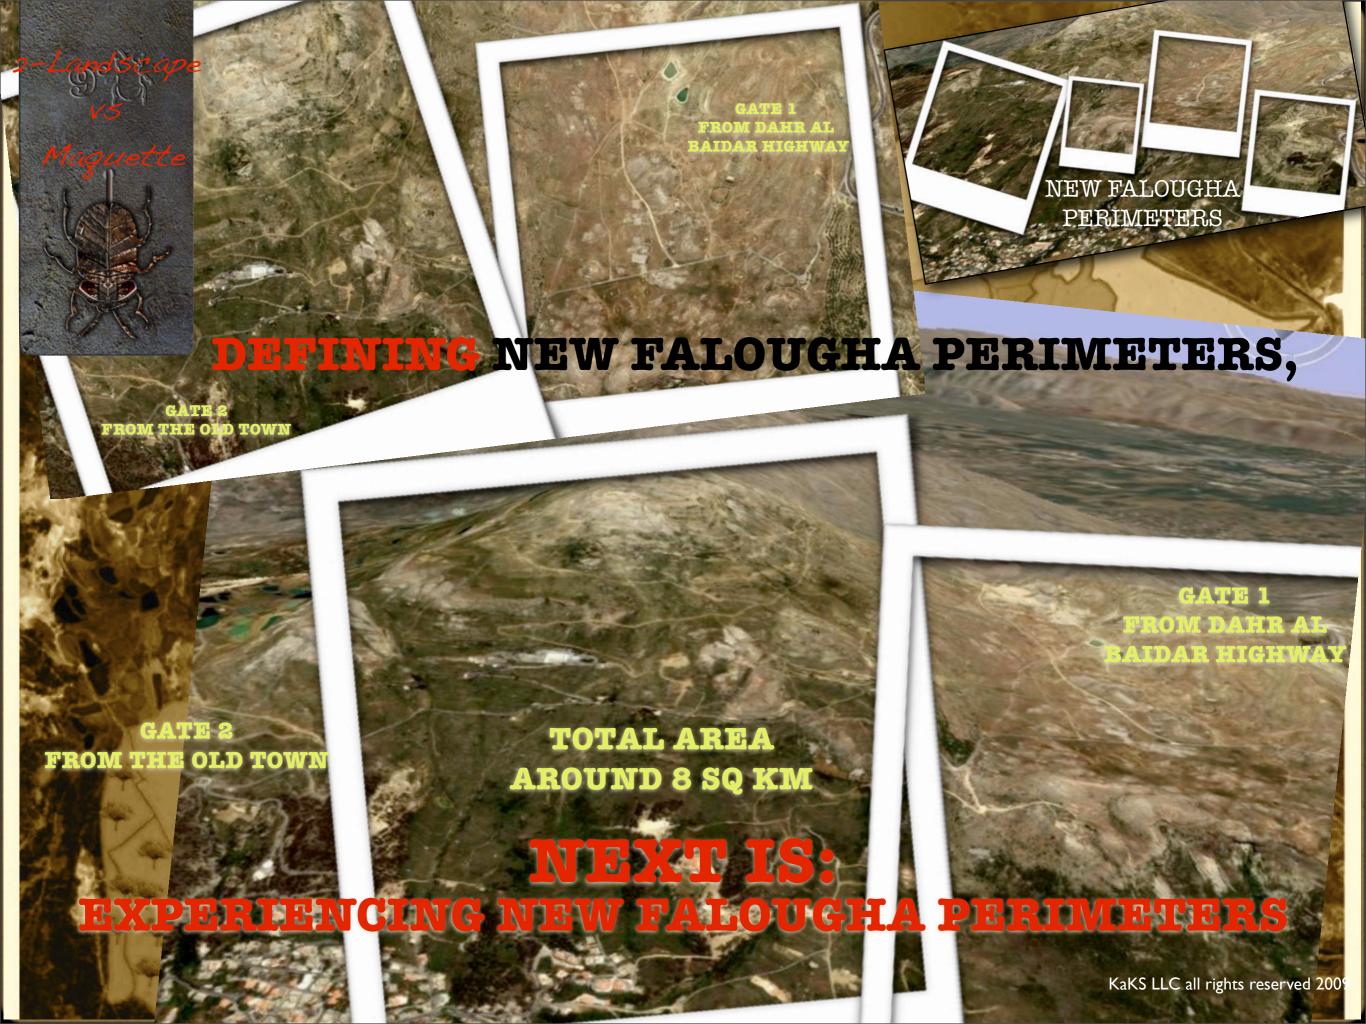

## ...THE TRUE LEBANESE LIFESTYLE....

... IS THE CONTRAST OF A NATION ....

Natural Bridge, Lebanon

Early 2008, DOLMEN decided to develop a real estate project in Falougha next to RIAD's & SAMIR'S cottages, before even knowing that there is a vision for a new master plan.

WHAT
ANAS & MOHAMAD
DID
IN NEW FALOUGHA?

40 Tall 10 Tall

THE PHOENICIAN MOLDING, GROUPS UNDER ITS UMBRELLA, SEVERAL COMPANIES, INCLUDING DOLINEN FOR REAL ESTATE DEVELOPMENT, ATRIUM FOR ARCHITECTURE ENGINEERING& SUPERVISION & ICE TULLY FOR ADVERTISING,

WHEN DOLMEN BOUGHT

A LAND TO DEVELOP ON IT

A RESIDENTIAL PROJECT;

THEY DID NOT KNOW THAT

KAKS WAS ASSIGNED BY

THE MUNICIPALITY TO DESIGN

THE MASTER PLAN OF

NEW FALOUGHA, & therefore