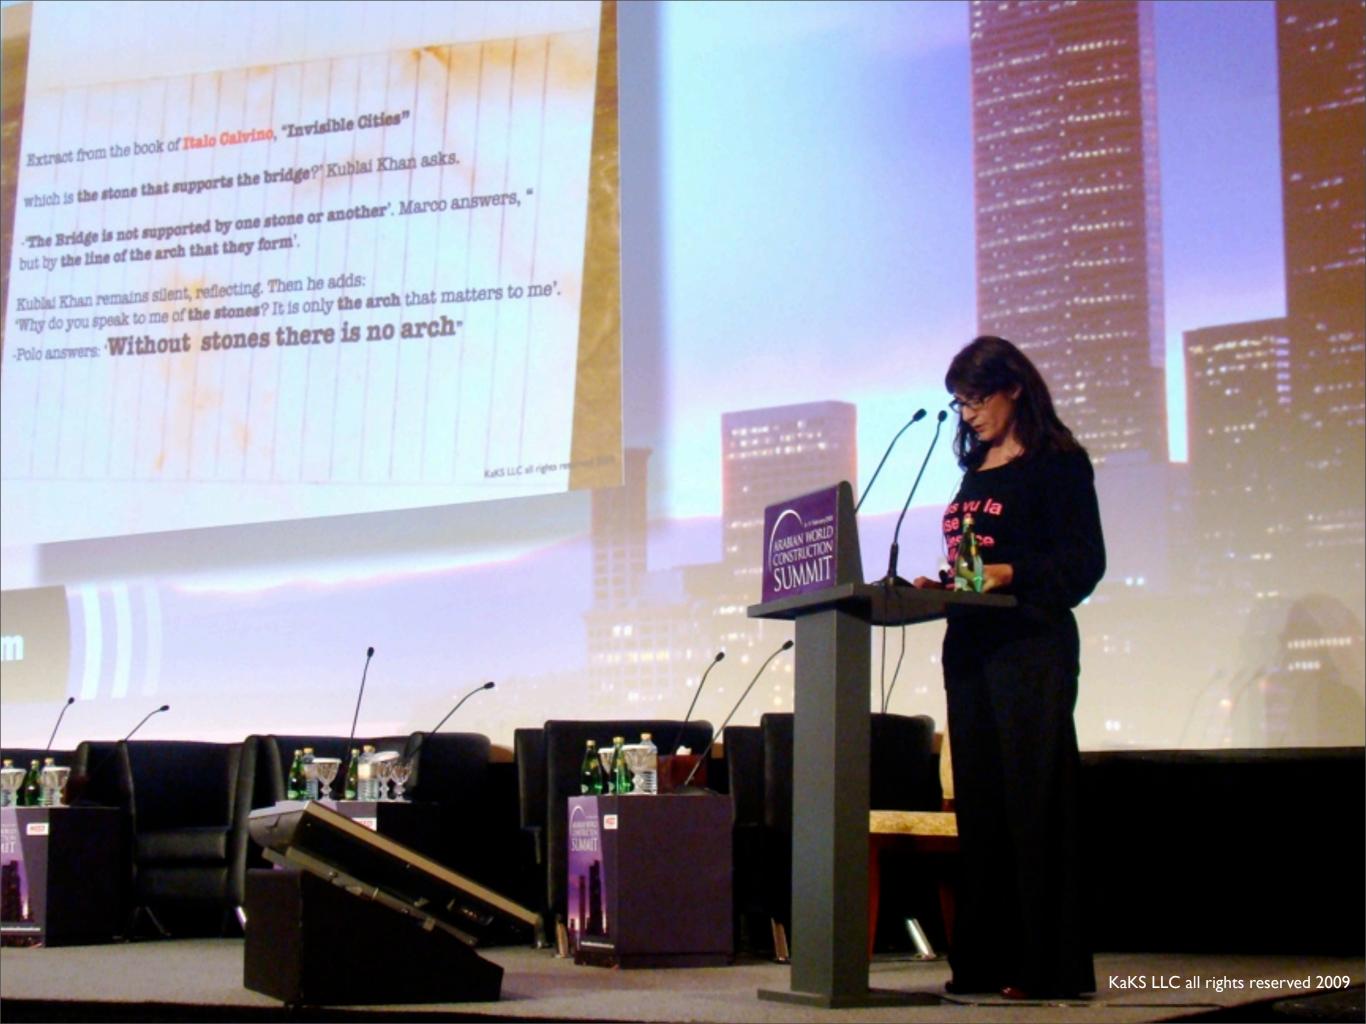

IS IT ALL OF THE ABOVE

IS IT SOME OF THE ABOVE

OR IS IT NONE OF THE ABOVE

Extract from the book of Italo Calvino, "Invisible Cities" where a fictional Marco Polo tells a fictional Kublai Khan about cities he has visited in his travels: "Marco Polo describes a bridge, stone by stone.

But which is the stone that supports the bridge?' Kublai Khan asks.

-'The Bridge is not supported by one stone or another'. Marco answers, " but by the line of the arch that they form'.

Kublai Khan remains silent, reflecting. Then he adds:

'Why do you speak to me of the stones? It is only the arch that matters to me'.

-Polo answers: 'Without stones there is no arch"

ABOU AFIF is the symbol of our Lebanese peasants...
.... dignified and rigorous
like an Oak Tree well rooted...