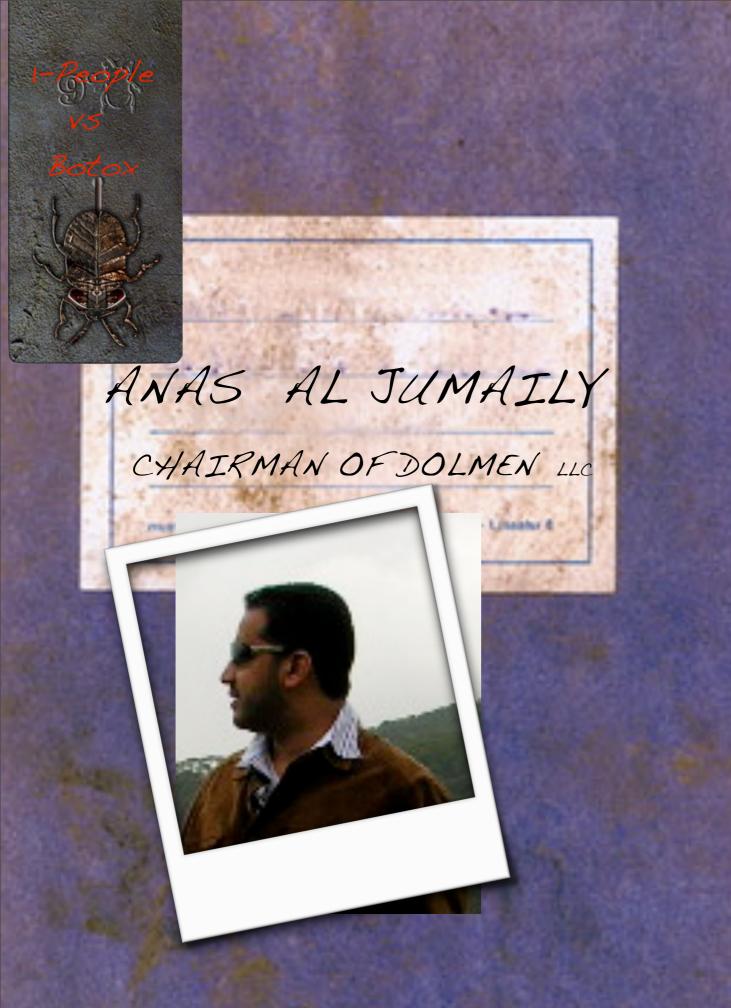

In 2002, RIAD's love for Falougha,
was translated in the cottage
he built on that same mountain.
On a land he inherited
from ABOU AFIF.

his victory, his happiness.

When you first meet ANAS, realize that he is a self-made person. ... Successful but humble. He shares with you his search for simple happiness, for content... He is for sure a smart and sharp businessman, when ANAS touched one day the soil of Falougha, he said that this "land is blessed", you are sure then, that ANAS also follows his heart, and he will be true to Falougha as he is true to his own country gatar.