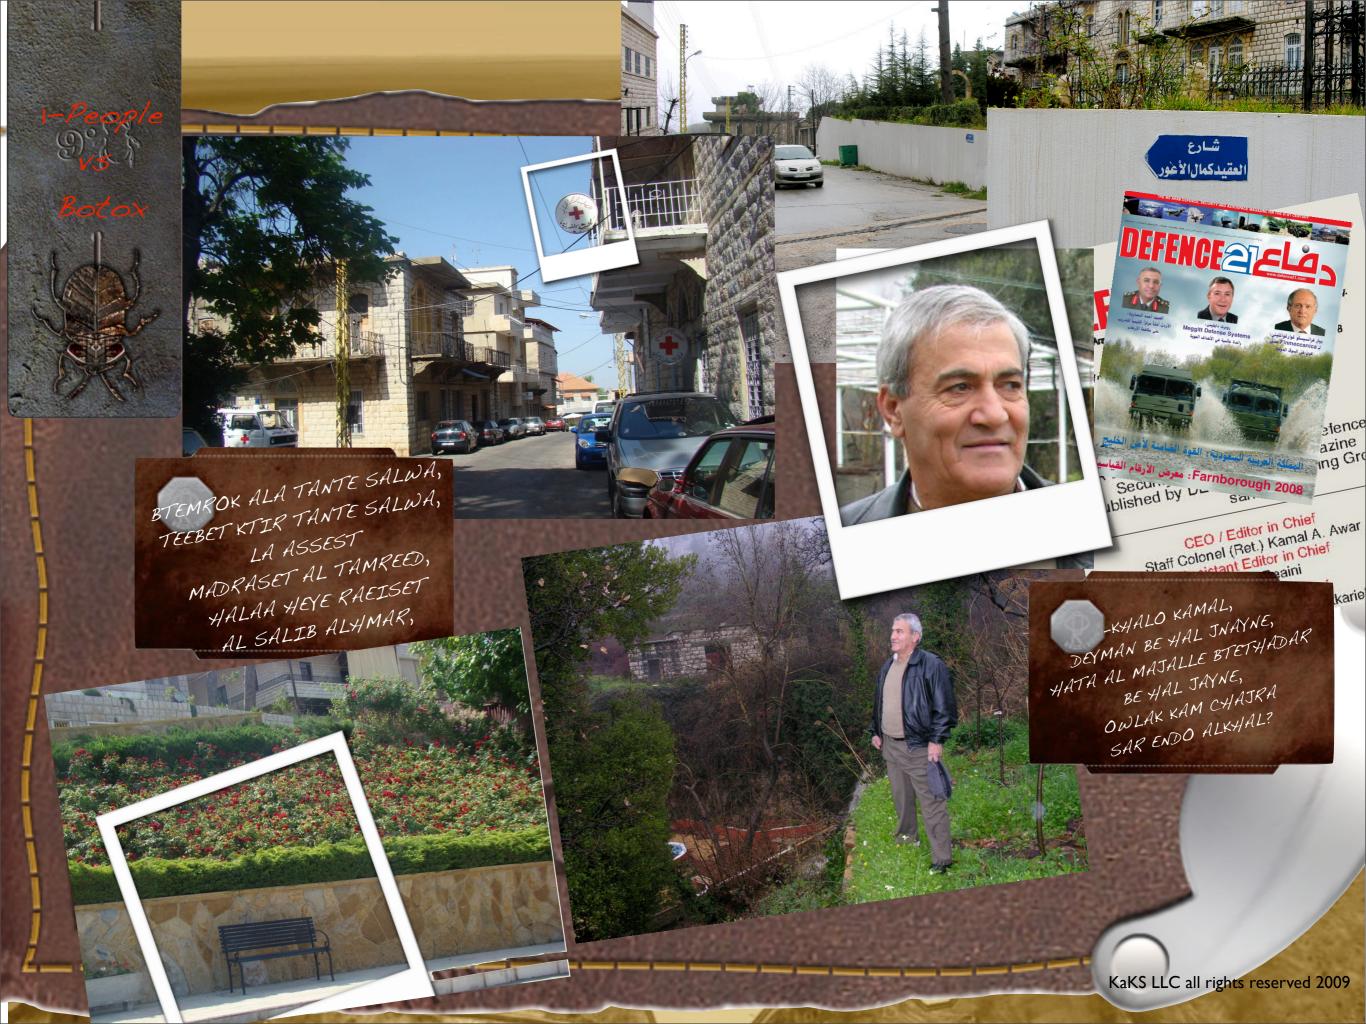

His land was
his victory,
his happiness.

Growing up, RIAD developed an intimate relationship with Falougha, while studying economics in the USA, he always

came back to hike in her mountains, resourcing himself from her Cedars.

In 2002, RIAD's love for Falougha,
was translated in the cottage
he built on that same mountain.
On a land he inherited
from ABOU AFIF.

his victory, his happiness.

When you first meet ANAS, realize that he is a self-made person. ... Successful but humble. He shares with you his search for simple happiness, for content... He is for sure a smart and sharp businessman, when ANAS touched one day the soil of Falougha, he said that this "land is blessed", you are sure then, that ANAS also follows his heart, and he will be true to Falougha as he is true to his own country gatar.