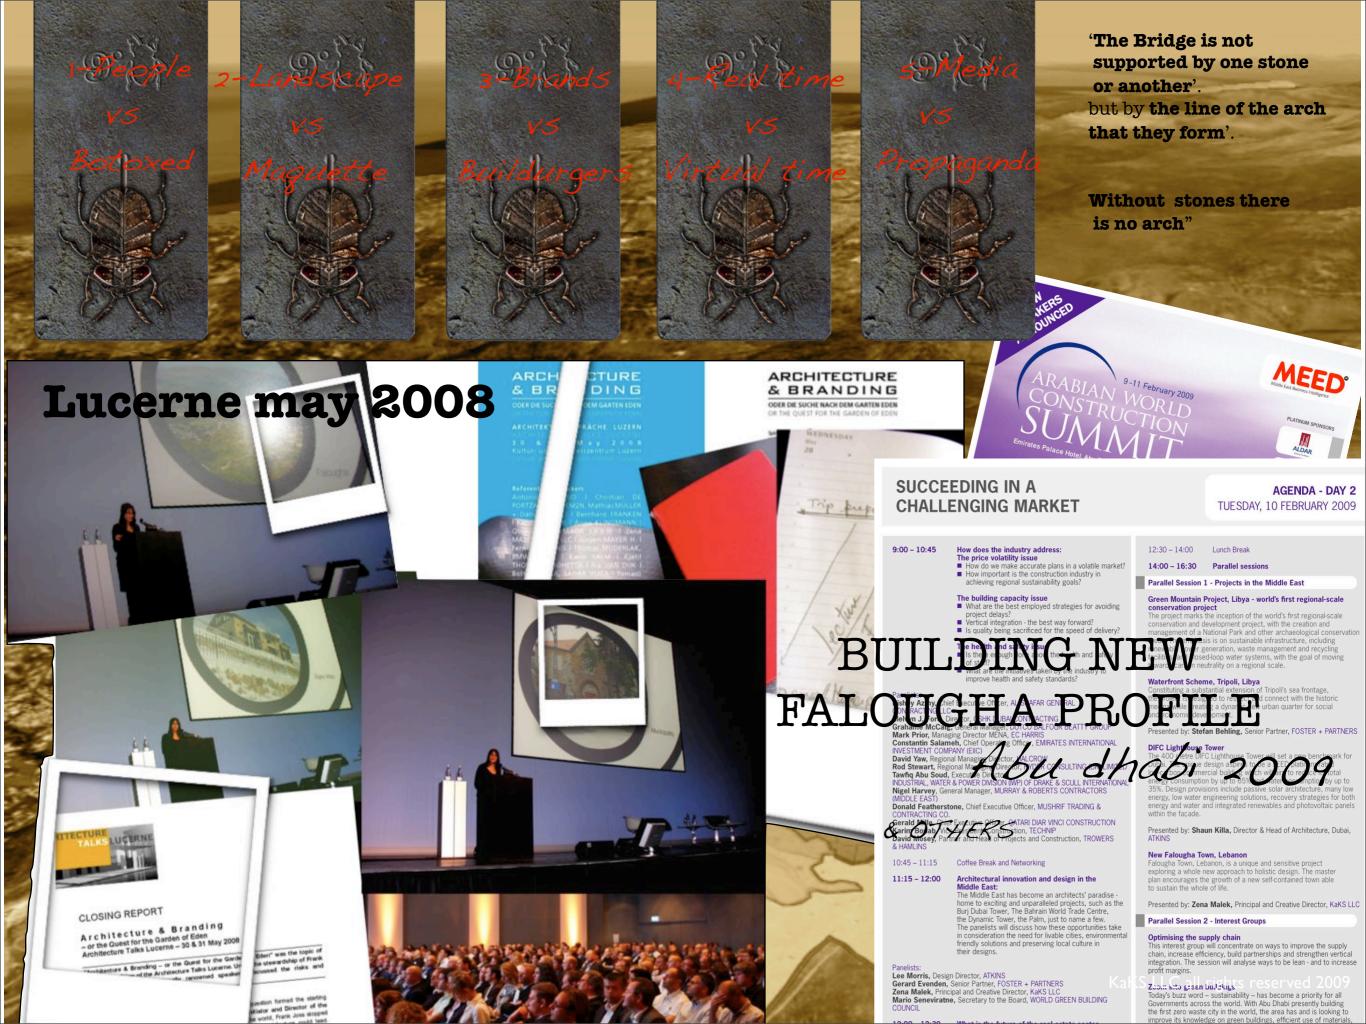

IS IT ALL OF THE ABOVE

IS IT SOME OF THE ABOVE

OR IS IT NONE OF THE ABOVE

Extract from the book of Italo Calvino, "Invisible Cities" where a fictional Marco Polo tells a fictional Kublai Khan about cities he has visited in his travels: "Marco Polo describes a bridge, stone by stone.

But which is the stone that supports the bridge?' Kublai Khan asks.

-'The Bridge is not supported by one stone or another'. Marco answers, " but by the line of the arch that they form'.

Kublai Khan remains silent, reflecting. Then he adds:

'Why do you speak to me of the stones? It is only the arch that matters to me'.

-Polo answers: 'Without stones there is no arch"

ABOU AFIF is the symbol of our Lebanese peasants...
.... dignified and rigorous
like an Oak Tree well rooted...