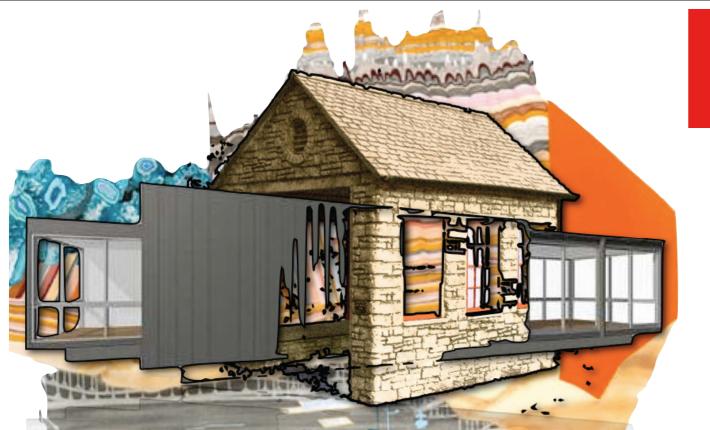

the START of MASS CUSTOMIZATION the END of MASS PRODUCTION

SAKANI® process developed by KaKS llc, is based on a geometry engine SGE, that can produce uncountable design forms from it's ability to change proportions and arrangement of five geometric forms with fixed dimensions. Which will maintain the same build-up areas throughout any housing project, (villas or apartments) and will allow the customer to customize his house according to his budget, along with the ability to chose elements from the architectural library. It allows also, the real estate developer to maintain the cost of any number of houses throughout the design & construction process;

Once the geometry forms configure one house, their configuration is deleted from the system, in order to assure individuality in each house.

Brand={(p=s)+(s=n)}=**EU** 

the START of MASS CUSTOMIZATION the END of MASS PRODUCTION